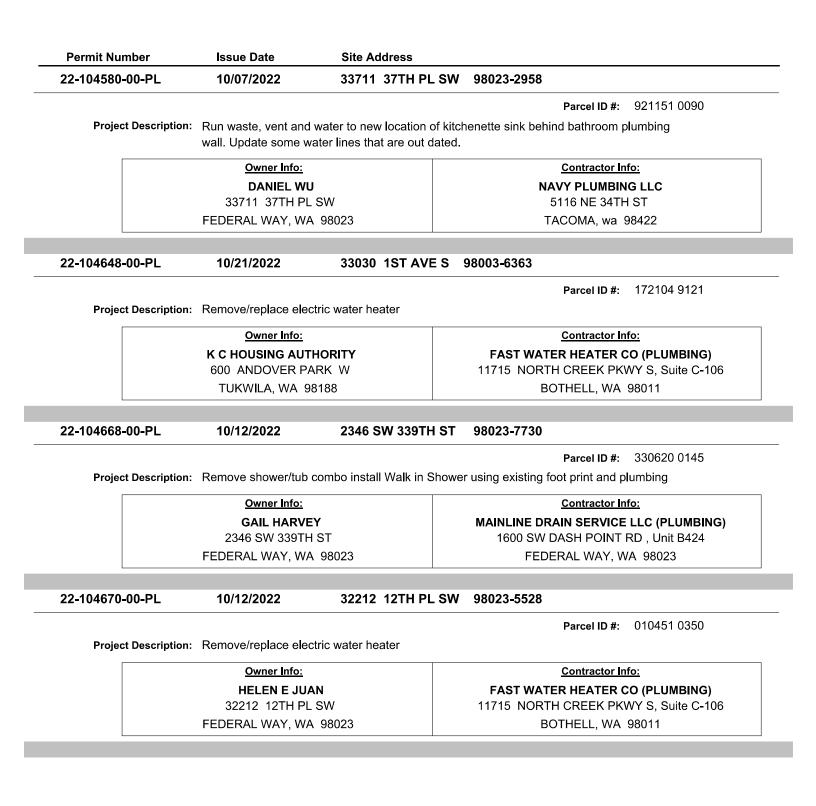

on: R b U F Census Code: 43 1st Floo 3rd Floo | 10/05/2022<br>Replacing 10 windows<br>e installed as a block<br>Init to be caulked to s<br><u>Owner Info:</u><br>UN SIL KIM<br>303 S 327TH LN<br>EDERAL WAY, WA<br>4 - Residential alt/ad<br>Project Valuation:<br>r Proposed Sq. Feet: | 303 S 32<br>s like for like s<br>frame applic<br>siding with ext<br>98003<br>d - no change<br>\$10,776.21<br>0 | ation. Window<br>erior grade ca | hit 16A 98003<br>Parcel ID #: 707<br>no structural modifications. Window<br>is to be installed plumb, level and so<br>iulking.<br><u>Contractor Info:</u><br>NW EXTREME INSTALLE<br>8800 SE SUNNYSIDE RD , S<br>CLACKAMAS, OR 970<br>units<br>fics:<br>Number of Stories:<br>2nd Floor Proposed Sq. Feet: | 0<br>0                                                              |





| Permit Nu          | mber           | Issue Date          | Site Address          |                       |                                         |
|--------------------|----------------|---------------------|-----------------------|-----------------------|-----------------------------------------|
| 22-104763          | -00-PL         | 10/17/2022          | 31412 50TH            | AVE SW                | 98023-2007                              |
|                    |                |                     |                       |                       | Parcel ID #: 189870 0160                |
| Projec             | t Description: | Bowers Plumbing to  | install rough in plum | bina on <b>l</b> v to | o new bathroom. (Customer will be       |
| -                  |