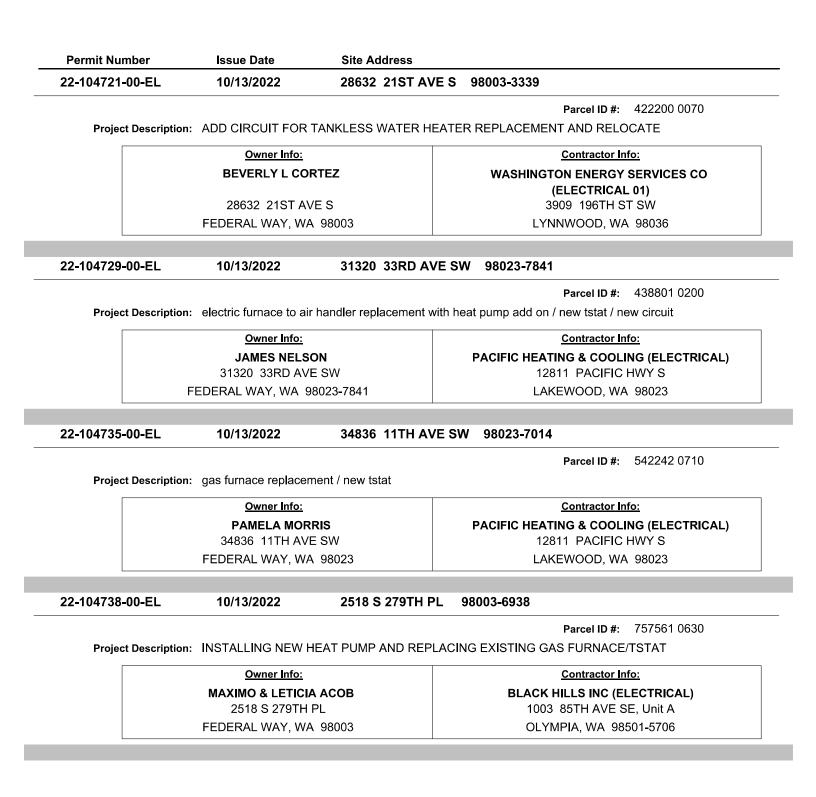

| OLYMPIA, WA 98501-5706<br>98003-3159<br>Parcel ID #: 720300 0085<br>Contractor Info:<br>THE JUICE COMPANY INC<br>17122 SE 339TH ST<br>AUBURN, WA 98092<br>SWAY 98003-3183<br>Parcel ID #: 515293 0150                     |
| Project Descripti | FEDERAL WAY, WA<br>10/12/2022<br>on: Upgrade panel to 20<br><u>Owner Info:</u><br>JAMES P DUR<br>28444 15TH AV<br>FEDERAL WAY, WA 9<br>10/13/2022<br>on: nema-1450, 1 circuit<br><u>Owner Info:</u> | A 98003<br>28444 15TH AVE S<br>0 amp main breaker.<br>RAN<br>VE S<br>98003-3159<br>804 S MARINE HILLS<br>t, eu<br>RIVASTAVA | OLYMPIA, WA 98501-5706<br>98003-3159<br>Parcel ID #: 720300 0085<br>Contractor Info:<br>THE JUICE COMPANY INC<br>17122 SE 339TH ST<br>AUBURN, WA 98092<br>SWAY 98003-3183<br>Parcel ID #: 515293 0150<br>Contractor Info: |



| 22-104743 | 3-00-EL         | 10/14/2022                                                                         | 1904 S 302ND S                                                      | Т 98003                                                                                          |
|-----------|-----------------|------------------------------------------------------------------------------------|---------------------------------------------------------------------|--------------------------------------------------------------------------------------------------|
| 22 107/40 |                 |                                                                                    |                                                                     |