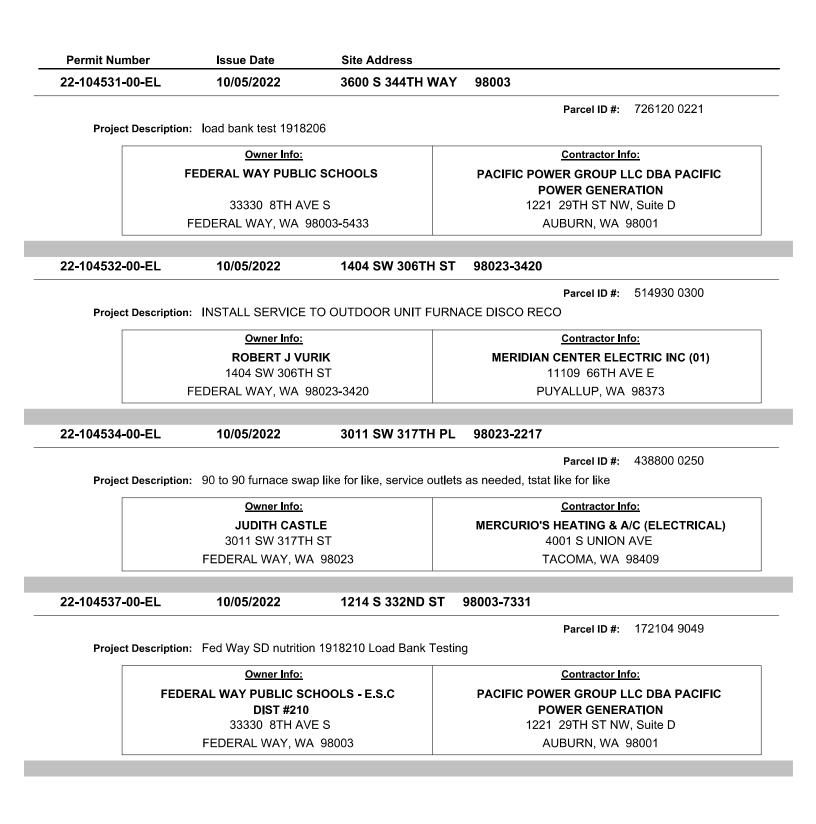

|             | Description: | LUCRECIA JOHI<br>29605 3RD AV<br>FEDERAL WAY, WA<br>10/05/2022<br>Load bank test 1918                       | 7E S<br>A 98003<br>35999 16TH AVE S<br>205                                    | JACOB ELECTRIC LLC<br>14309 SUNNYSIDE AVE N<br>SEATTLE, WA 98133-7236<br>5 98003-7416<br>Parcel ID #: 292104 9025<br>Contractor Info:<br>PACIFIC POWER GROUP LLC DBA PACIFIC |  |
|             | Description: | LUCRECIA JOHI<br>29605 3RD AV<br>FEDERAL WAY, WA<br>10/05/2022<br>Load bank test 1918<br><u>Owner Info:</u> | 7E S         A 98003         35999 16TH AVE S         205         DL DISTRICT | JACOB ELECTRIC LLC<br>14309 SUNNYSIDE AVE N<br>SEATTLE, WA 98133-7236<br>5 98003-7416<br>Parcel ID #: 292104 9025<br>Contractor Info:                                        |  |





| Permit Number        | Issue Date             | Site Address           |                                        |
|----------------------|------------------------|------------------------|----------------------------------------|
| 22-104549-00-EL      | 10/05/2022             | 32210 PACIFIC          | HWY S 98003                            |
|                      |                        |                        | Parcel ID #: 762240 0015               |
| Project Description: | Electrical build out o | f shell building       |                                        |
|                      | Owner Info:            |                        | Contractor Info:                       |
|                      | MERLONE GEIER P        | ARTNERS                | ARCON (ELECTRICAL)