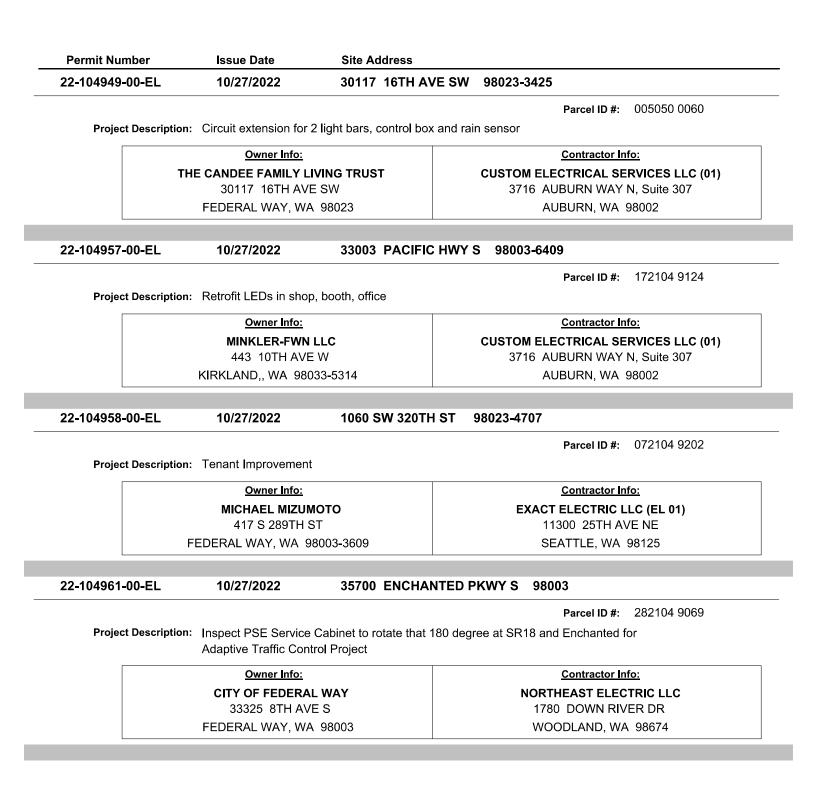

28TH AV<br>FEDERAL WAY, WA<br>10/27/2022<br>tion: Temp power pole<br><u>Owner Info:</u><br>HUA PAN | W LLC<br>/E S<br>. 98003<br>30210 8TH AVE      | Parcel ID #: 416800 0030<br>Contractor Info:<br>GO HAWK ELECTRIC (02)<br>37804 27TH PL S<br>FEDERAL WAY, WA 98003<br>S 98003-3725<br>Parcel ID #: 515260 0020<br>Contractor Info:<br>SKYWAY ELECTRIC INC |
| Project Descrip  | tion: panel change<br><u>Owner Info:</u><br>MORRISON JAY W<br>28220 28TH AV<br>FEDERAL WAY, WA<br>10/27/2022<br>tion: Temp power pole<br><u>Owner Info:</u>            | N LLC<br>(E S<br>98003<br>30210 8TH AVE<br>E S | Parcel ID #: 416800 0030<br>Contractor Info:<br>GO HAWK ELECTRIC (02)<br>37804 27TH PL S<br>FEDERAL WAY, WA 98003<br>S 98003-3725<br>Parcel ID #: 515260 0020<br>Contractor Info:                        |







| 22-104968-00-EL    | 10/28/2022                   | 2225 S 333RD ST , | Bldg A 98003                              |
|--------------------|------------------------------|-------------------|-------------------------------------------|
|                    |                              |                   | Parcel ID #: 797820 0182                  |
| Project Descriptio | n: INSTALL HVAC AND          | TSAT              |                                           |
| · ·                |                              |                   |                                           |
|                    | <u>Owner Info:</u>           |                   | Contractor Info:                          |
|                    |                              |                   | T R S INC (ELECT