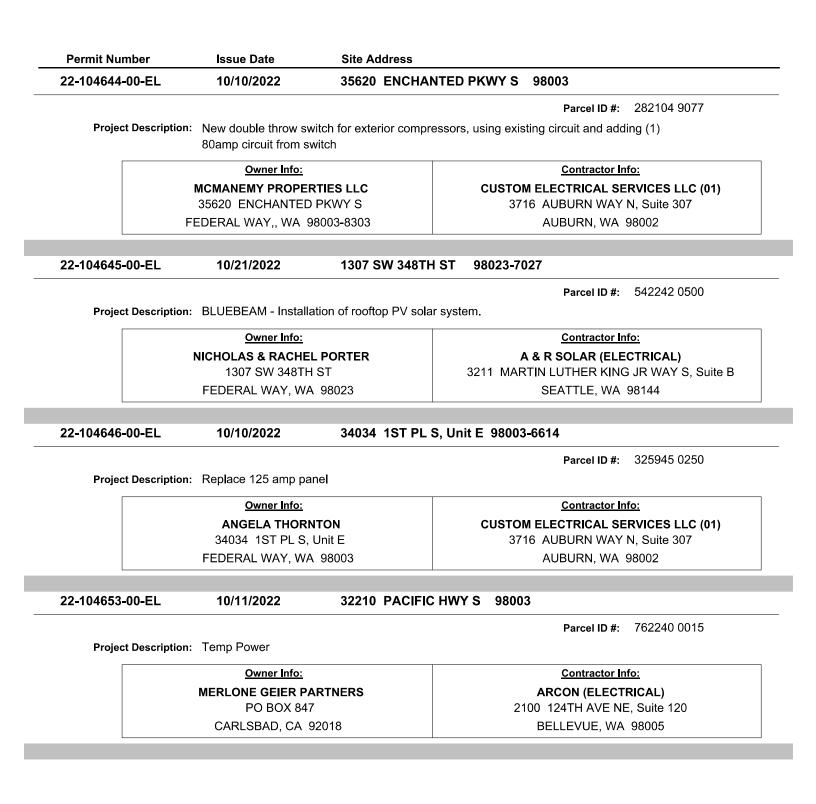

r>KENT, WA 9803<br>10/19/2022<br>n: BLUEBEAM - 12 kW r<br>system.                | VELOPMENT<br>E S<br>32<br>32349 20TH PL<br>roof mounted solar ins | FI<br>_ SW | RE PROTECTION SPECIALISTS (ELECTRICAL)<br>1611 N MOLTER RD<br>LIBERTY LAKE, WA 98003<br>98023-5445<br>Parcel ID #: 010454 0460<br>with 30 modules and a microinverter                            |
| 22-104626-00-EL     | Owner Info:<br>MITH REAL ESTATE DEV<br>26401 79TH AVI<br>KENT, WA 9803<br>10/19/2022<br>n: BLUEBEAM - 12 kW r<br>system.<br>Owner Info: | VELOPMENT<br>E S<br>32<br>32349 20TH PL<br>roof mounted solar ins | FI<br>_ SW | RE PROTECTION SPECIALISTS (ELECTRICAL)<br>1611 N MOLTER RD<br>LIBERTY LAKE, WA 98003<br>98023-5445<br>Parcel ID #: 010454 0460<br>with 30 modules and a microinverter<br><u>Contractor Info:</u> |





|                     | mber            | Issue Date                                                                                | Site Address                                            |                                                                                                                                   |
|---------------------|-----------------|-------------------------------------------------------------------------------------------|---------------------------------------------------------|-----------------------------------------------------------------------------------------------------------------------------------|
| 22-104658           | -00-EL          | 10/11/2022                                                                                | 30413 2ND AVE S