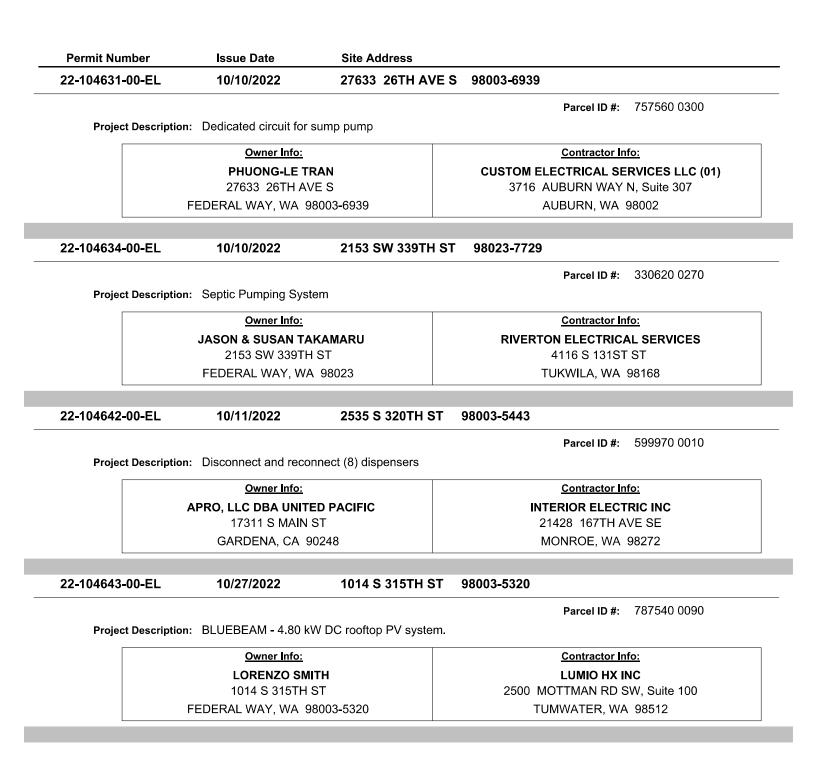

<br>KENT, WA 9803<br>10/19/2022<br>n: BLUEBEAM - 12 kW r<br>system.                | VELOPMENT<br>E S<br>32<br>32349 20TH PL<br>roof mounted solar ins | FI<br>_ SW | RE PROTECTION SPECIALISTS (ELECTRICAL)<br>1611 N MOLTER RD<br>LIBERTY LAKE, WA 98003<br>98023-5445<br>Parcel ID #: 010454 0460<br>with 30 modules and a microinverter                            |
| 22-104626-00-EL     | Owner Info:<br>MITH REAL ESTATE DEV<br>26401 79TH AVI<br>KENT, WA 9803<br>10/19/2022<br>n: BLUEBEAM - 12 kW r<br>system.<br>Owner Info: | VELOPMENT<br>E S<br>32<br>32349 20TH PL<br>roof mounted solar ins | FI<br>_ SW | RE PROTECTION SPECIALISTS (ELECTRICAL)<br>1611 N MOLTER RD<br>LIBERTY LAKE, WA 98003<br>98023-5445<br>Parcel ID #: 010454 0460<br>with 30 modules and a microinverter<br><u>Contractor Info:</u> |





|                     | mber            | Issue Date                                                                                | Site Address                                            |                                                                                                                                   |
|---------------------|-----------------|-------------------------------------------------------------------------------------------|---------------------------------------------------------|-----------------------------------------------------------------------------------------------------------------------------------|
| 22-104658           | -00-EL          | 10/11/2022                                                                                | 30413 2ND AVE