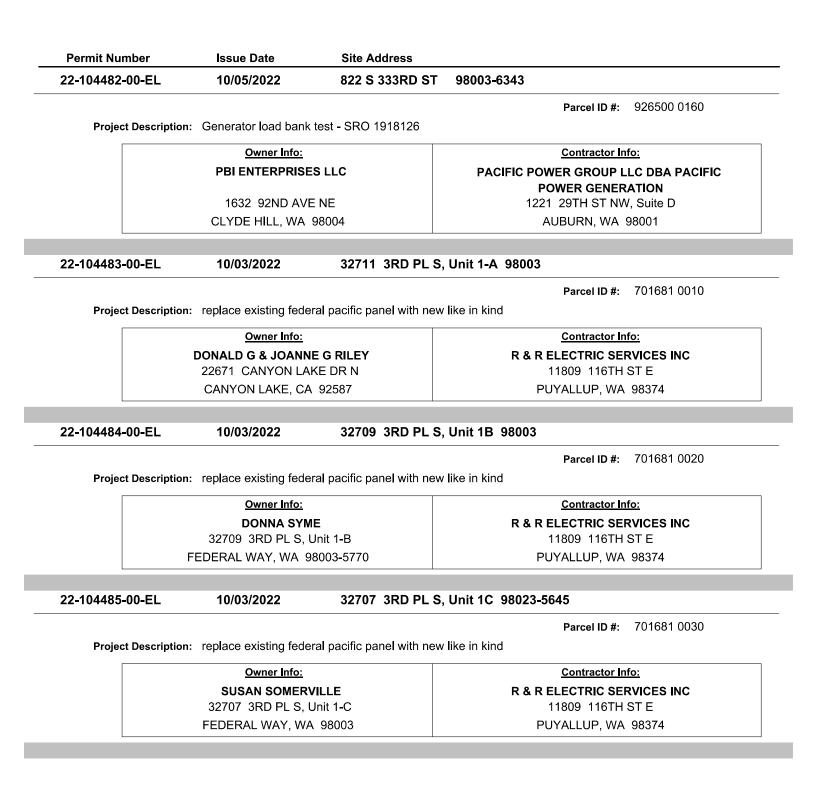

|                              | Parcel ID #: 720480 0210                 |
|                             | iption: Install new phone wire                               | e throughout the 6 gutted ur |                                          |
|                             |                                                              | e throughout the 6 gutted ur |                                          |
|                             | iption: Install new phone wire                               |                              | nits                                     |
|                             | i <b>ption:</b> Install new phone wird<br><u>Owner Info:</u> | RTNERS LP                    | nits<br><u>Contractor Info:</u>          |



| 22-104486-00-EL                   | 10/03/2022                                                                                                                                                                                                                                            | 32705 3RD PI                                                                                                                                                             | _ S, Unit 1D 98003