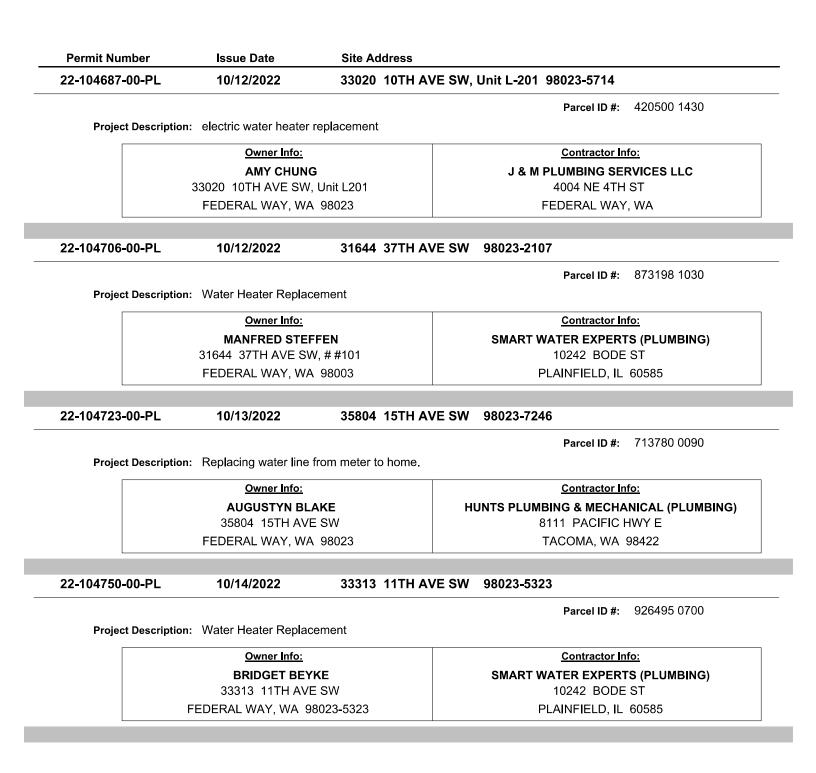

: R b U F Census Code: 43 1st Floo 3rd Floo | 10/05/2022<br>Replacing 10 windows<br>e installed as a block<br>Init to be caulked to s<br><u>Owner Info:</u><br>UN SIL KIM<br>303 S 327TH LN<br>EDERAL WAY, WA<br>4 - Residential alt/ad<br>Project Valuation:<br>r Proposed Sq. Feet: | 303 S 32<br>s like for like s<br>frame applic<br>siding with ext<br>98003<br>d - no change<br>\$10,776.21<br>0 | ation. Window<br>erior grade ca | hit 16A 98003<br>Parcel ID #: 707<br>no structural modifications. Window<br>is to be installed plumb, level and so<br>iulking.<br><u>Contractor Info:</u><br>NW EXTREME INSTALLE<br>8800 SE SUNNYSIDE RD , S<br>CLACKAMAS, OR 970<br>units<br>fics:<br>Number of Stories:<br>2nd Floor Proposed Sq. Feet: | 0<br>0                                                              |





| Permit Nu          | mber           | Issue Date          | Site Address          |                       |                                         |
|--------------------|----------------|---------------------|-----------------------|-----------------------|-----------------------------------------|
| 22-104763          | -00-PL         | 10/17/2022          | 31412 50TH            | AVE SW                | 98023-2007                              |
|                    |                |                     |                       |                       | Parcel ID #: 189870 0160                |
| Projec             | t Description: | Bowers Plumbing to  | install rough in plum | bina on <b>l</b> v to | o new bathroom. (Customer will be       |
| -                  |