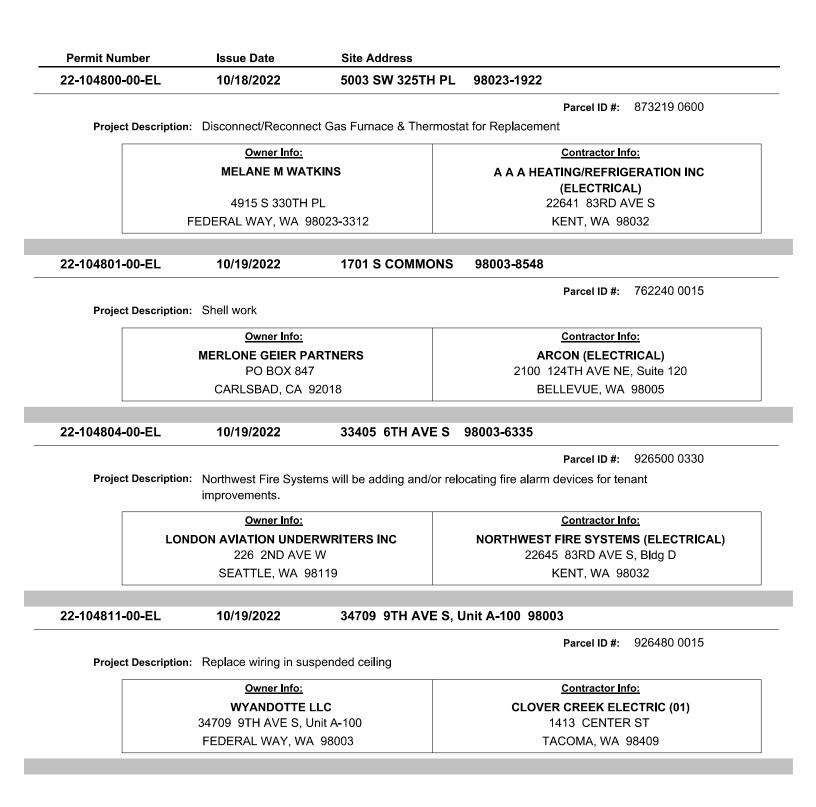

| 0/18/2022                                                                            | DERAL WAY, WA 98023           0/18/2022         32831           all 50 amp circuit for EV charg | 0/18/2022 32831 17TH AVE \$                                                                                                                                                                                                                                                                                  |





| Permit Number    | Issue Date                                                                                                                    | Site Address                                                |                                                                                                                                                                                                               |
|------------------|-------------------------------------------------------------------------------------------------------------------------------|-------------------------------------------------------------|-----------------------------------------------------------------------------------------------------------------------------------------------------------------------