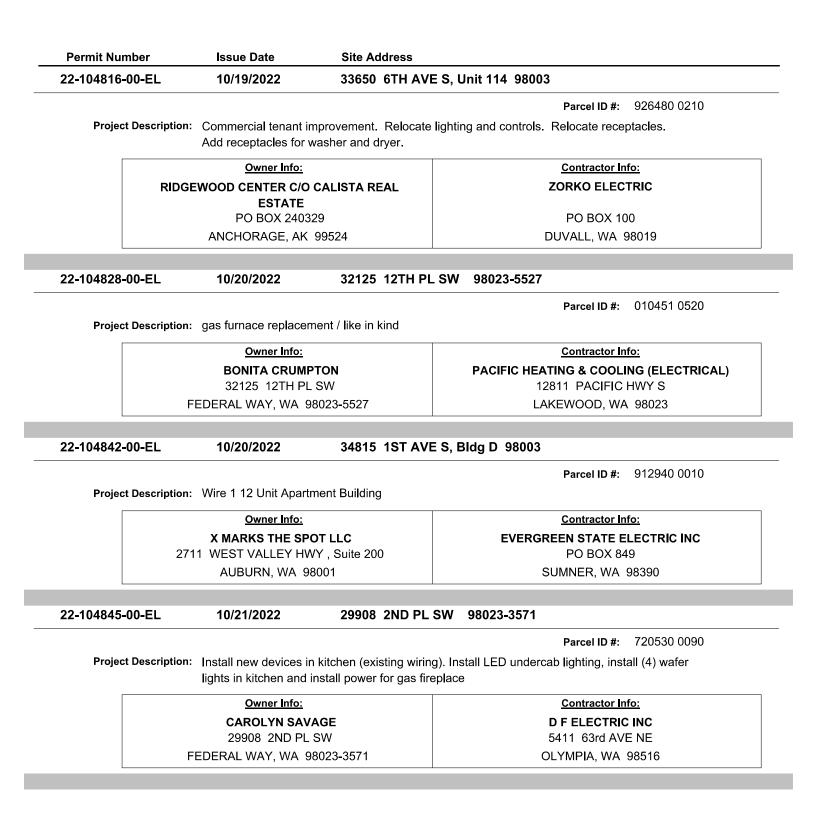

| 0/18/2022                                                                            | DERAL WAY, WA 98023           0/18/2022         32831           all 50 amp circuit for EV charg | 0/18/2022 32831 17TH AVE \$                                                                                                                                                                                                                                                                                  |





| Permit Number    | Issue Date                                                                                                                    | Site Address                                                |                                                                                                                                                                                                               |
|------------------|-------------------------------------------------------------------------------------------------------------------------------|-------------------------------------------------------------|-------------------------------------------------------------------------------------------------------------------------------------------------------------------------