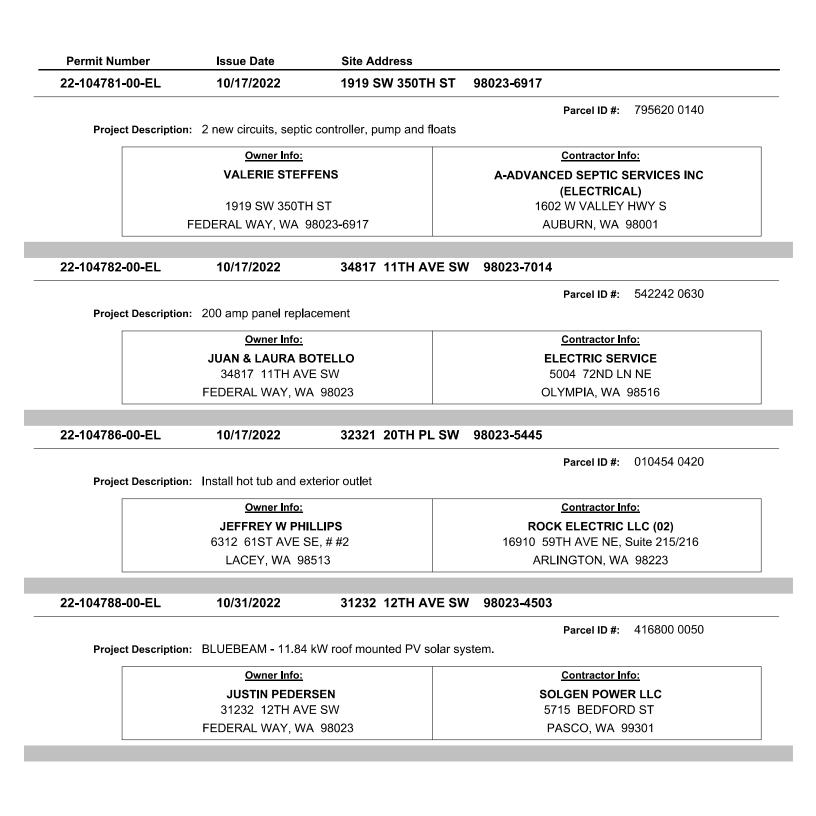

S 324TH<br>FEDERAL WAY, W<br>EL 10/17/2022<br>escription: Connect new MH to<br><u>Owner Info</u> :                    | DME PARK LP<br>H ST<br>/A 98003<br>2101 S 324TH ST ,<br>Do new pedestal<br>DME PARK LP                                       | PO BOX 236<br>WILKESON, WA 98396<br>Space 298 98003<br>Parcel ID #: 162104 9037<br>Contractor Info:                              |
| 22-104778-00-<br>Project De       | 2101 S 324TH<br>FEDERAL WAY, W<br>EL 10/17/2022<br>escription: Connect new MH to<br><u>Owner Info:</u><br>BELMOR MOBILE HC | OME PARK LP         H ST         /A 98003         2101 S 324TH ST ,         Do new pedestal         Ome PARK LP         H ST | PO BOX 236<br>WILKESON, WA 98396<br>Space 298 98003<br>Parcel ID #: 162104 9037<br>Contractor Info:<br>COPPER CREEK ELECTRIC LLC |



| 10/31/2022<br>UEBEAM - 11.84 kW<br><u>Owner Info:</u><br>EGORY & NANETTE C<br>31233 47TH PL SW<br>EDERAL WAY, WA 98<br>10/18/2022<br>d ductless ac<br><u>Owner Info:</u><br>GUMHAN KIM<br>30901 50TH PL SW<br>EDERAL WAY, WA 98<br>10/18/2022<br>0amp Main Breaker Pa<br><u>Owner Info:</u><br>ART J SCHWARZENB<br>243 28TH AVE S, # #                                                                                                      | roof moun<br>OLSEN<br>V<br>3023<br>30901<br>V<br>3023<br>28243<br>Vanel Repl<br>3ACH | 50TH PL SV                                                                                      | Parcel ID #: 211570 0050<br>system.<br>Contractor Info:<br>SOLGEN POWER LLC<br>5715 BEDFORD ST<br>PASCO, WA 99301<br>Parcel ID #: 112103 9094<br>Contractor Info:<br>DEAR ELECTRIC IN