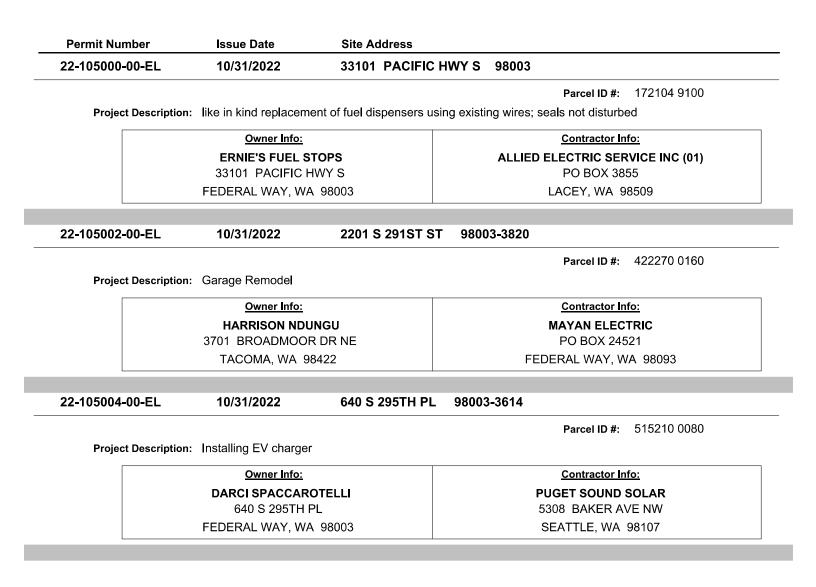

| Parcel ID #: 802952 0260               |
| Project Descrip | tion: Ac disconnect, 1 circu | uit          |                 |                                        |
|                 | <u>Owner Info:</u>           |              |                 | Contractor Info:                       |
|                 | ANTHONY MANZAN               | NARES        |                 | ALIVE ELECTRIC LLC                     |
|                 | 4946 SW 329TH V              | VAY          |                 | 3512 NE 17TH PL                        |
|                 |                              | 000 0000     |                 | RENTON, WA 98056                       |
|                 | FEDERAL WAY, WA 98           | 3023-3332    |                 | RENTON, WA 30030                       |



| Permit Number                                                                 | Issue Date                                                                                                                                                                                                                              | Site Add                                                                                                       | ress                            |                                                                                                                                                                                                                                                                                                           |