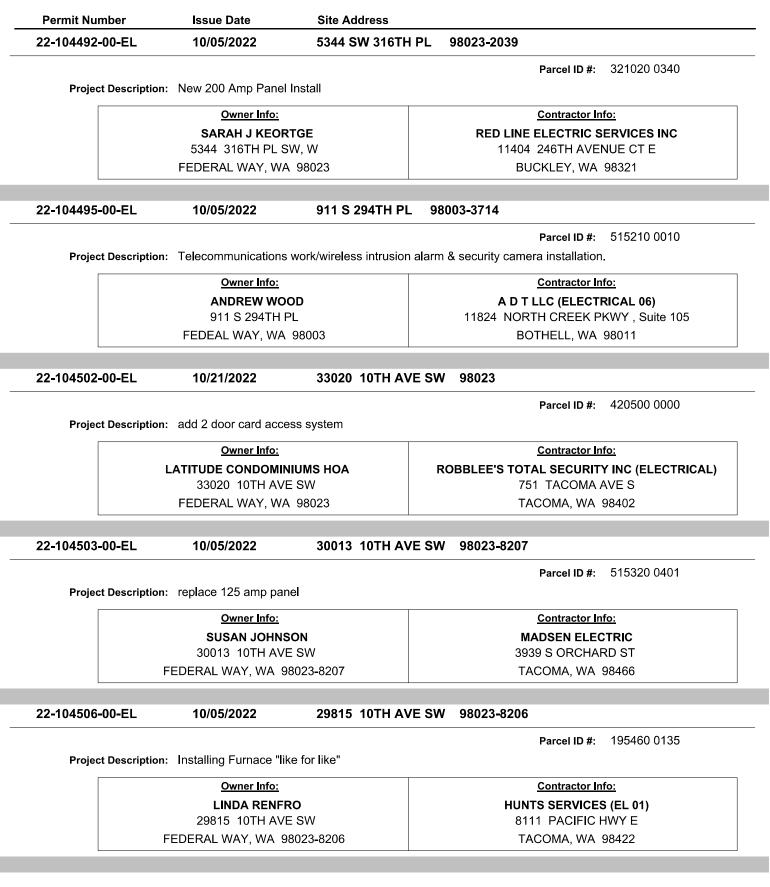

place existing fede<br>Owner Info:<br>ALBERT HAMM<br>32513 3RD PL S, U<br>FEDERAL WAY, WA 9<br>10/05/2022<br>ion: Installing furnace "lik<br>Owner Info: | CON<br>Unit 4-B<br>98003-5715<br>32513 3RD PI<br>eral pacific panel with r<br>IACK<br>Unit 5-A<br>98003-5715<br>2028 S 368TH<br>ce for like"                             | Contractor Info:         Contractor Info:         R & R ELECTRIC SERVICES INC         11809       116TH ST E         PUYALLUP, WA 98374         - S, Unit 5A 98003         Parcel ID #: 701681 0170         new like in kind         Contractor Info:         R & R ELECTRIC SERVICES INC         11809       116TH ST E         PUYALLUP, WA 98374         PL , Unit 5-03       98003-7751         Parcel ID #: 721245 0330         Contractor Info:         Parcel ID #: 721245 0330 |



|             | iber         | Issue Date                                                                                                  | Site Address                                                                  | 00000 4000                                                                                                                                                                   |  |
|-------------|--------------|-------------------------------------------------------------------------------------------------------------|-------------------------------------------------------------------------------|------------------------------------------------------------------------------------------------------------------------------------------------------------------------------|--|