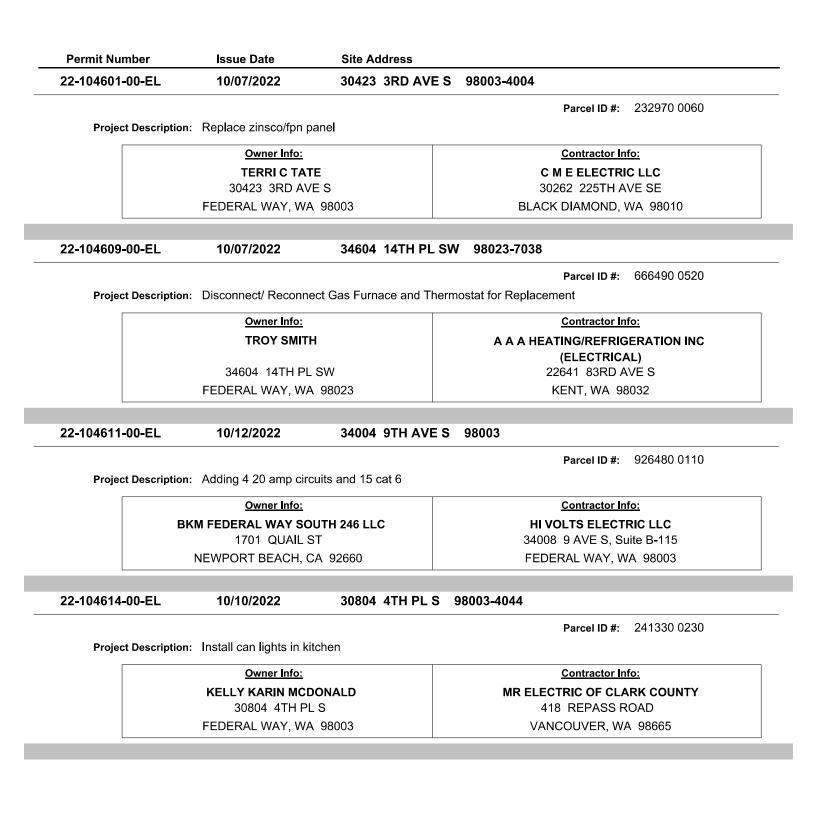

D #: 092104 9053<br>Contractor Info:<br>CUSTOM ELECTRICAL SERVICES LLC (01) |
| Project Description | 777 S CALIFORNI,<br>PALO ALTO, CA S<br>10/11/2022<br>n: Retrofit LEDs in front<br><u>Owner Info:</u><br>HILLSIDE PLAZA ASS<br>PO BOX 500<br>BELLEVUE, WA 980<br>10/07/2022<br>n: Retrofit LEDs front/ba<br><u>Owner Info:</u>                        | A AVE<br>94304<br>2152 S 314TH ST<br>t/back<br>SOCIATES<br>3<br>009-5003<br>2156 S 314TH ST<br>ack<br>CIATES LLC<br>3 | GUARDIAN SECURITY SYSTEMS (ELECTRICAL)<br>1743 1ST AVE S<br>SEATTLE, WA 98134<br>98003<br>Parcel ID #: 092104 9053<br>Contractor Info:<br>CUSTOM ELECTRICAL SERVICES LLC (01)<br>3716 AUBURN WAY N, Suite 307<br>AUBURN, WA 98002<br>98003<br>Parcel ID #: 092104 9053                                                            |









| Permit Number       | Issue Date                                                                                                                              | Site Address                                                      |            |                                                                                                                                                                                                  |
|---------------------|-----------------------------------------------------------------------------------------------------------------------------------------|-------------------------------------------------------------------|------------|----------------------------------------------------------------------------------------------------------------------