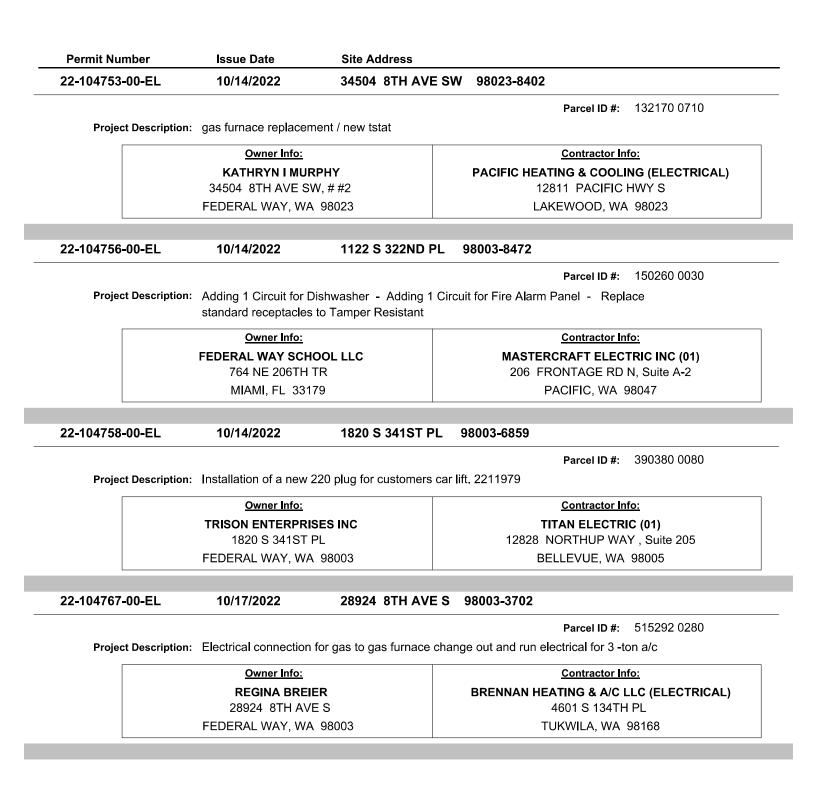

22<br>NEW 200 AMP SFR;<br><u>Owner Info:</u>            | 98023<br><b>1928 S 302ND S</b><br>SQ FT 3177                        | KIRKLAND, WA 98034<br>T 98003<br>Parcel ID #: 952651 0010<br><u>Contractor Info:</u>             |
| 22-104751 |                 | FEDERAL WAY, WA<br>10/14/2022<br>NEW 200 AMP SFR;<br>Owner Info:<br>EDGEWOOD TERRA | 98023<br><b>1928 S 302ND S</b><br>SQ FT 3177<br><b>CE LLC</b>       | KIRKLAND, WA 98034 T 98003 Parcel ID #: 952651 0010 Contractor Info: PROVIDENT ELECTRIC INC (01) |
| 22-104751 |                 | FEDERAL WAY, WA<br>10/14/2022<br>NEW 200 AMP SFR;<br><u>Owner Info:</u>            | 98023<br><b>1928 S 302ND S</b><br>SQ FT 3177<br><b>CE LLC</b><br>RT | KIRKLAND, WA 98034<br>T 98003<br>Parcel ID #: 952651 0010<br><u>Contractor Info:</u>             |



| 22-104768-00·                     | EL 10/17/2022                                                                                                              | 2626 SW 327TH ST                                                                                                             | 98023                                                                                                                            |
|-----------------------------------|----------------------------------------------------------------------------------------------------------------------------|------------------------------------------------------------------------------------------------------------------------------|----------------------------------------------------------------------------------------