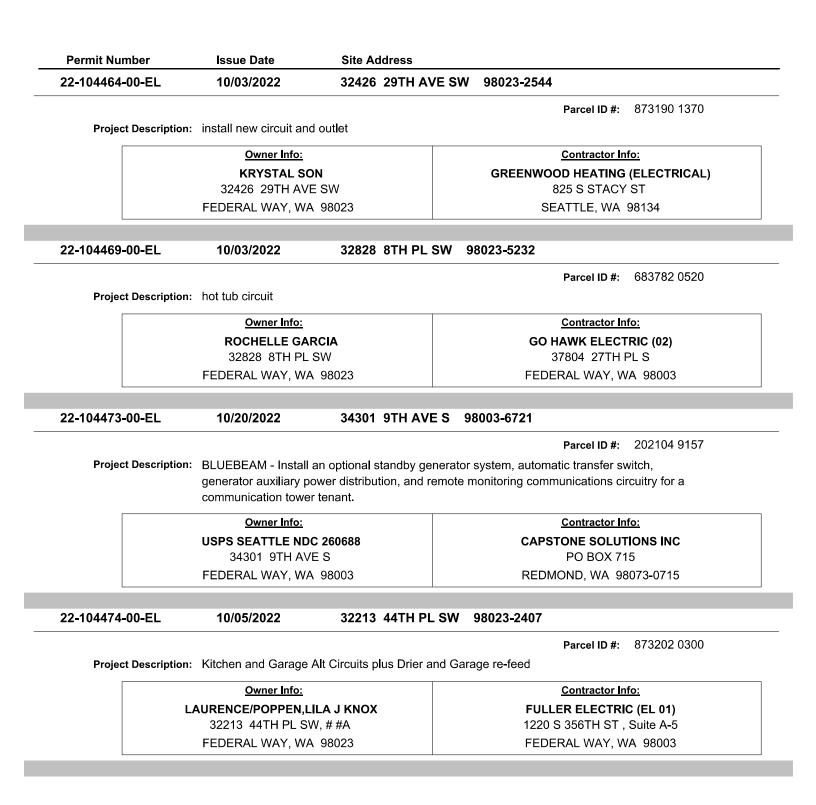

|                                            | Parcel ID #: 150241 0330                                                            |
|                     | : BLUEBEAM - 10.80<br><u>Owner Info:</u>                  | kW DC rooftop PV solar i                   | Parcel ID #: 150241 0330 nstallation. <u>Contractor Info:</u>                       |
|                     | : BLUEBEAM - 10.80<br><u>Owner Info:</u><br>TENNI GAMMELG | kW DC rooftop PV solar i                   | Parcel ID #: 150241 0330<br>nstallation.<br><u>Contractor Info:</u><br>LUMIO HX INC |
|                     | : BLUEBEAM - 10.80<br><u>Owner Info:</u>                  | kW DC rooftop PV solar i<br>GAARD<br>AVE N | Parcel ID #: 150241 0330 nstallation. <u>Contractor Info:</u>                       |



| 22-104475-00-EL             | 10/05/2022                                                   | 34420 9TH AVE S              | 98003                                    |
|-----------------------------|--------------------------------------------------------------|------------------------------|------------------------------------------|
| 2-1077/J-00 <sup>2</sup> CL |                                                              | JTTLU JIIIAVL J              |                                          |
|                             |                                                              |                              | Parcel ID #: 926480 0070                 |
| Project Desci               | iption: low voltage security                                 |