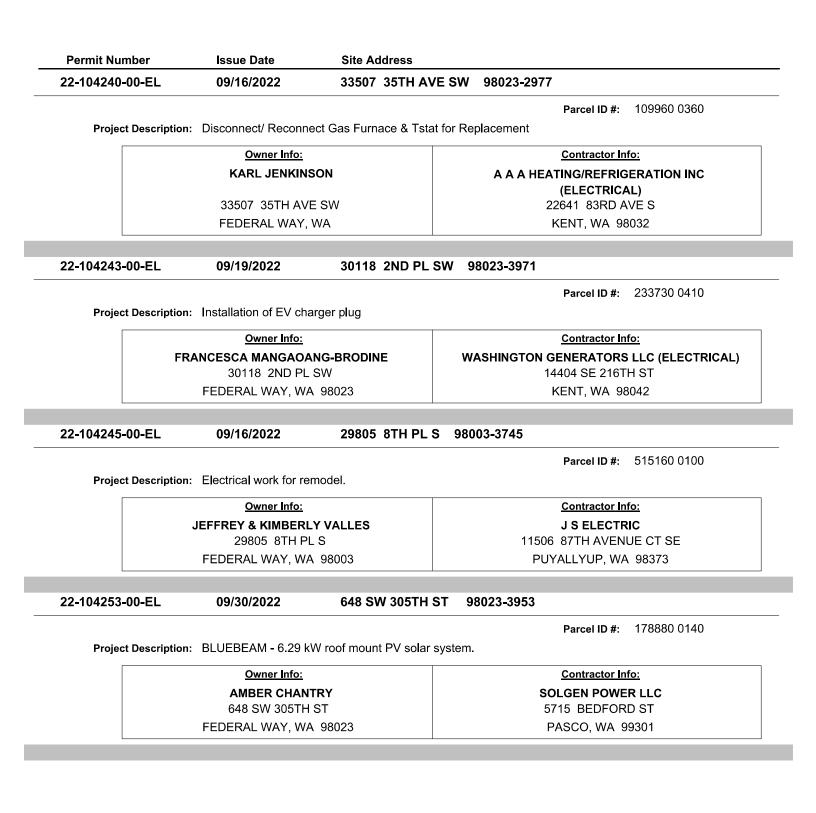

| Desite of D     | an installation of Law Ma    | altana Dunalan Alama Oristana     | Parcel ID #: 298690 1240                 |  |
| Project Descrip |                              | oltage Burglar Alarm System       |                                          |  |
|                 | <u>Owner Info:</u>           |                                   | Contractor Info:                         |  |
|                 | NARY RA                      |                                   | VIVINT INC LLC (EL 06)                   |  |
|                 | 33005 18TH PL S, U           | nit G-302                         | 4931 N 300TH                             |  |
|                 | FEDERAL WAY, WA              |                                   | PROVO, UT 84604                          |  |



| Permit Number       | Issue Date                  | Site Address                 | 00000 0000                   |
|---------------------|-----------------------------|------------------------------|------------------------------|
| 22-104255-00-EL     | 09/19/2022                  | 5202 SW 318TH CT             | 98023-2092                   |
|                     |                             |                              | Parcel ID #: 102103 9042     |
| Project Descriptio  | n: Manual transfer swite    | ch 30Amp                     |                              |
|                     | <u>Owner Info:</u>          |                              | Contractor Info:             |
|                     | KAREN & DAVID               | AVERS                        | KING SALO ELECTRI