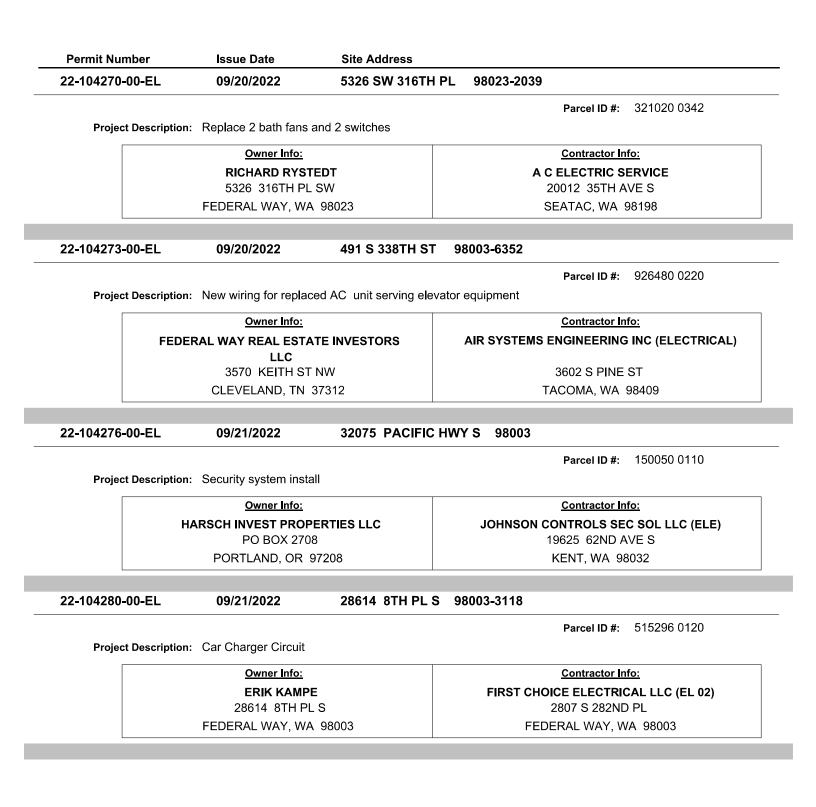

0-LL     | UJIJUIZUZZ                  | 51509 4151 FL 3W             |                              |
|                     |                             |                              | Parcel ID #: 873199 0150     |
| Project Descriptio  | n: BLUEBEAM - 8.2 kW        | PV solar panel installation  | on roof.                     |
|                     | Owner Info:                 |                              | Contractor Info:             |
|                     | TODD ARBUCI                 | KLE                          | B R S FIELD OPS LLC          |
|                     |                             |                              |                              |
|                     | 31309 41ST PL               | . SW                         | 1403 N RESEARCH WAY          |







| 22-104319-00-EL                      | 09/22/2022                                                                                                                                                                                       | 31618 9TH PL                                                                      | SW 9    | 98023-4703                                                                                                                                                                                                                       |
|--------------------------------------|--------------------------------------------------------------------------------------------------------------------------------------------------------------------------------------------------|--