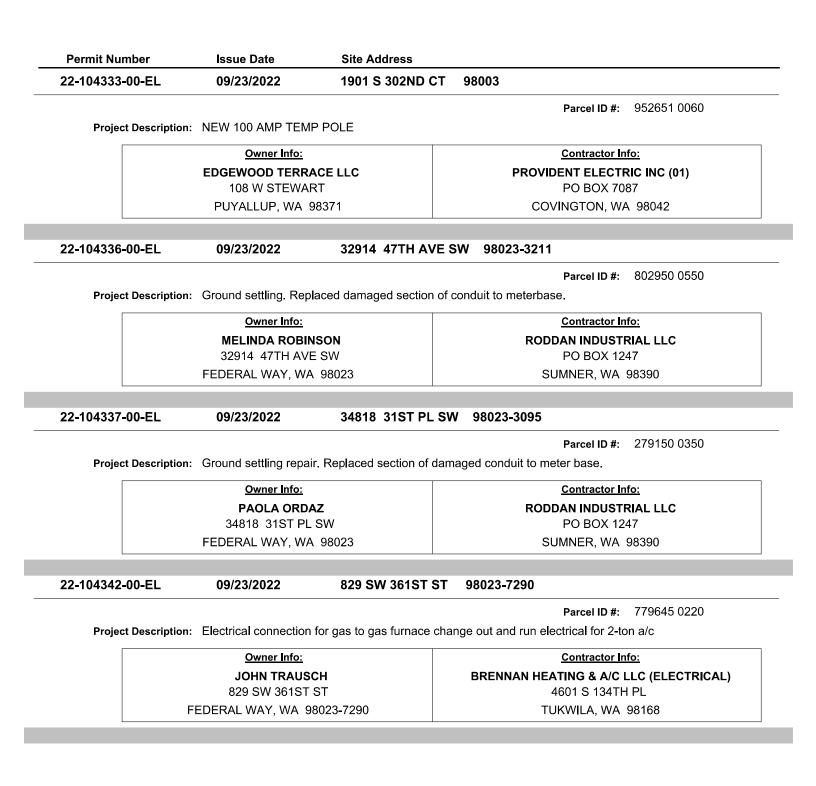

LC |         | Parcel ID #: 873213 1380<br>Contractor Info:<br>MERIDIAN CENTER ELECTRIC INC (01)<br>11109 66TH AVE E<br>PUYALLUP, WA 98373<br>98003<br>Parcel ID #: 952651 0620<br>Contractor Info:<br>PROVIDENT ELECTRIC INC (01)              |
| Project Description:                 | 09/22/2022<br>REPLACE GAS FURN/<br><u>Owner Info:</u><br>S F R ACQUISITIONS<br>206 SW 305TH ST<br>FEDERAL WAY, WA 9<br>09/23/2022<br>NEW 100 AMP TEMP F<br><u>Owner Info:</u>                    | 3830 SW 331ST<br>ACE<br>3 LLC<br>08023<br>30310 19TH AV<br>POLE<br>E LLC          |         | Parcel ID #: 873213 1380<br>Contractor Info:<br>MERIDIAN CENTER ELECTRIC INC (01)<br>11109 66TH AVE E<br>PUYALLUP, WA 98373<br>98003<br>Parcel ID #: 952651 0620<br>Contractor Info:                                             |





| 22-104366-0 | 0-EL         | 09/26/2022             | 316 S 327TH PL,            | Unit 17E 98003                         |
|-------------|--------------|------------------------|----------------------------|----------------------------------------|
|             |              |                        |                            | Parcel ID #: 701681 0770               |
| Project I   | Description: | replace existing feder | ral pacific panel with new | like in kind                           |
|             |              | <u>Owner Info:</u>     |                            | Contractor Info:                       |
|             |              | CYNTHIA BERG           |                            | R & R ELECTRIC SERVICES INC            |
|             |              | 316 S 327