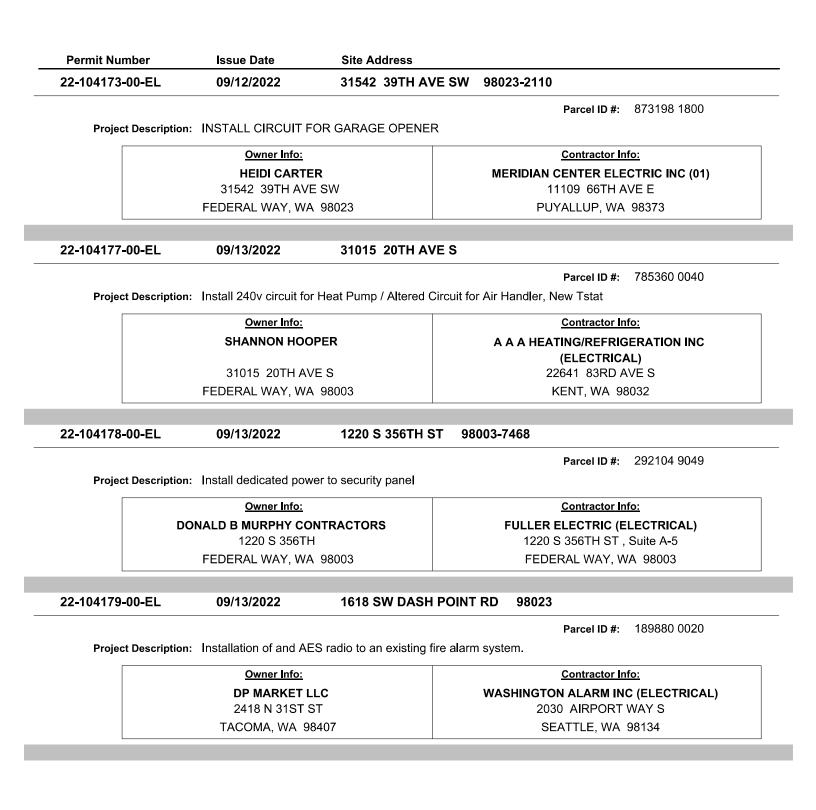

|
|                     |                                  |                            |                                                                 |
|                     | <u>Owner Info:</u>               |                            | Contractor Info:                                                |
| RONALD G FONDEN     |                                  | ANDRATHON ELECTRICAL LLC   |                                                                 |
|                     |                                  |                            |                                                                 |
|                     | 3313 SW 329TH<br>FEDERAL WAY, WA | ST                         | 9508 10TH AVENUE CT E<br>TACOMA, WA 98445                       |



| 22-104184-00-EL                    | 09/12/2022                                                                                                                                                                                                                                                                                             | 32203                                                                                                | <b>8TH AVE S</b> | 98003-5917                                                                                                                                                                                                                                                                           |
|------------------------------------|-----------------------