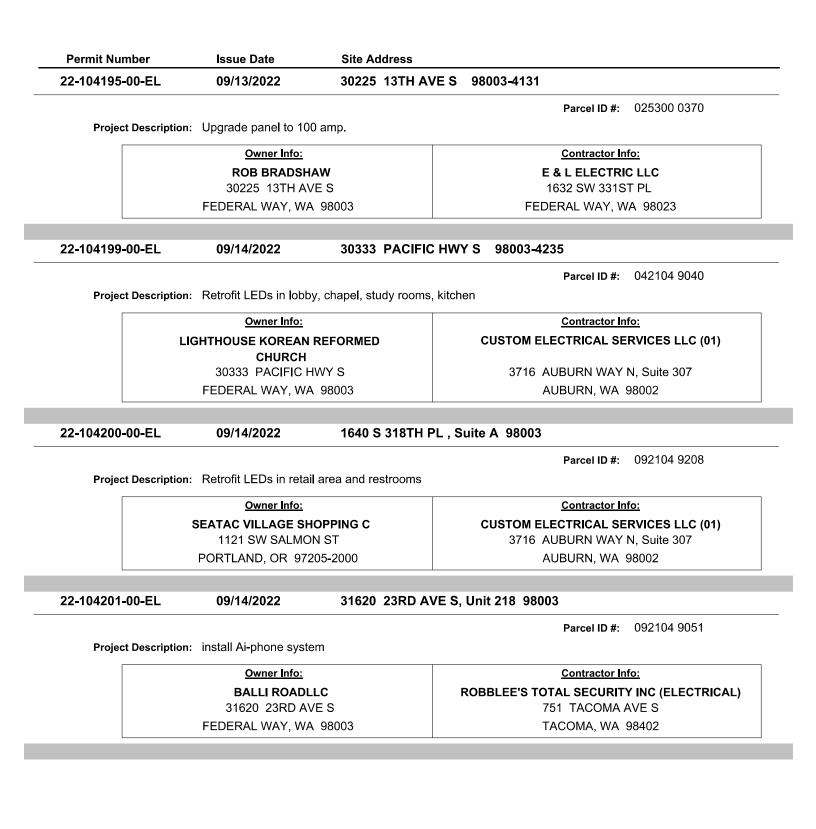

954280 1550                                                 |
| 22-104190-00-EL<br>Project Descrip | Owner Info:<br>PANTHER LAKE PROPE<br>1605 SW MILLER CRE<br>SEATTLE, WA 98166<br>09/15/2022<br>tion: Replace Panel and fee<br><u>Owner Info:</u><br>CHARWOOD PARK<br>6619 132ND AVE NE, I<br>KIRKLAND, WA 9803<br>09/14/2022<br>tion: add 220 circuit for a/c<br><u>Owner Info:</u>                     | RTIES LLC<br>EEK RD<br>5-3326<br>1660 S<br>eder<br>KLLC<br>PMB 254<br>3-8627<br>33764<br>RECOR<br>SW | 5 333RD ST       | Contractor Info:<br>J & D ELECTRIC<br>4309 236TH ST E<br>SPANAWAY, WA 98387<br>98003-6434<br>Parcel ID #: 797820 0081<br>Contractor Info:<br>CHARLES DEAN ELECTRIC LLC<br>28107 20TH AVE S<br>FEDERAL WAY, WA 98003<br>SW 98023-7721<br>Parcel ID #: 954280 1550<br>Contractor Info: |



| 22-104202-00 | -EL 09/14/2022                                                      | 1706 S 320TH \$             | ST , Unit F 98003                                                   |
|--------------|---------------------------------------------------------------------|-----------------------------|---------------------------------------------------------------------|
|              |                                                                     |                             | Parcel ID #: 092104 9208                                            |
| Project D    | escription: Retrofit LEDs in re                                     | tial area and kitchen       |                                                                     |
|              | Owner Info