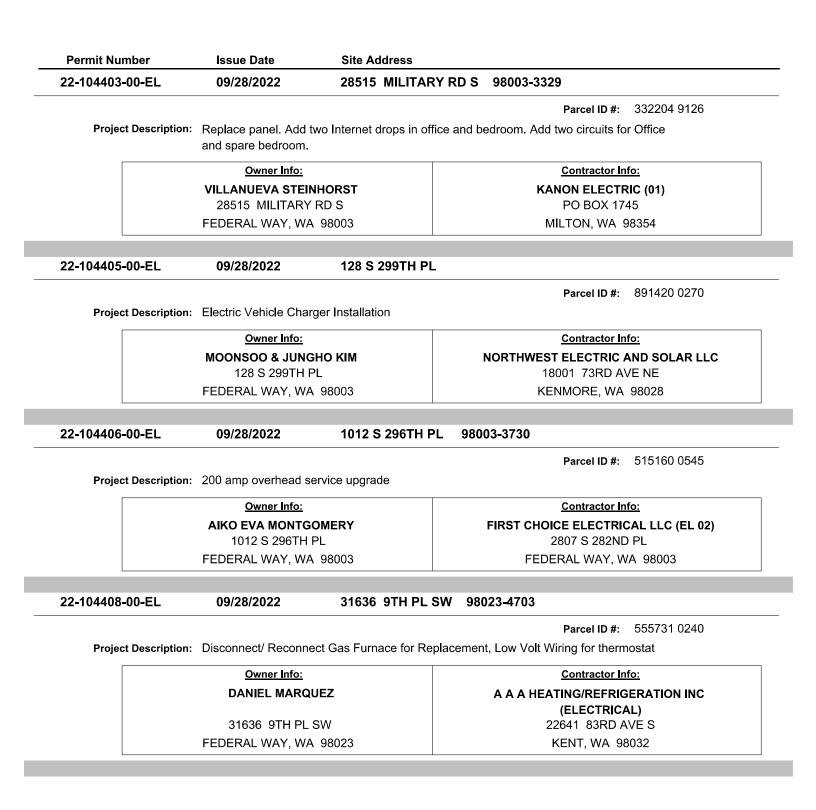

|
| <b>.</b>    |              |                        |                            | Parcel ID #: 701681 1000               |
| Project I   | Description: | replace existing feder | ral pacific panel with new | like in kind                           |
|             |              | Owner Info:            |                            | Contractor Info:                       |
|             |              |                        |                            | <b>R &amp; R ELECTRIC SERVICES INC</b> |
|             |              | 16703 288TH ST E,      | # #200                     | 11809 116TH ST E                       |
|             |              | GRAHAM, WA 98          |                            | PUYALLUP, WA 98374                     |

















|                                    | Issue Date                                                                                                                                                                                                                 | Site Ad                                                                    |                     |                                                                                                                                                      |           |
|------------------------------------|----------------------------------------------------------------------------------------------------------------------------------------------------------------------------------------------------------------------------|---------