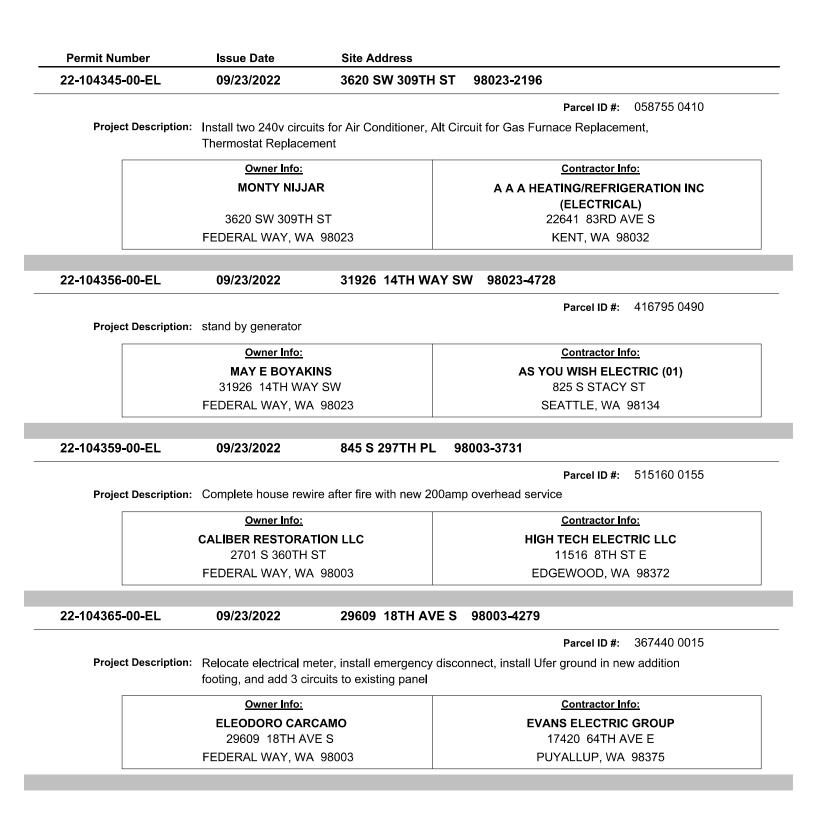

|         | Parcel ID #: 873213 1380<br>Contractor Info:<br>MERIDIAN CENTER ELECTRIC INC (01)<br>11109 66TH AVE E<br>PUYALLUP, WA 98373<br>98003<br>Parcel ID #: 952651 0620<br>Contractor Info:<br>PROVIDENT ELECTRIC INC (01)              |
| Project Description:                 | 09/22/2022<br>REPLACE GAS FURN/<br><u>Owner Info:</u><br>S F R ACQUISITIONS<br>206 SW 305TH ST<br>FEDERAL WAY, WA 9<br>09/23/2022<br>NEW 100 AMP TEMP F<br><u>Owner Info:</u>                    | 3830 SW 331ST<br>ACE<br>3 LLC<br>08023<br>30310 19TH AV<br>POLE<br>E LLC          |         | Parcel ID #: 873213 1380<br>Contractor Info:<br>MERIDIAN CENTER ELECTRIC INC (01)<br>11109 66TH AVE E<br>PUYALLUP, WA 98373<br>98003<br>Parcel ID #: 952651 0620<br>Contractor Info:                                             |





| 22-104366-0 | 0-EL         | 09/26/2022             | 316 S 327TH PL,            | Unit 17E 98003                         |
|-------------|--------------|------------------------|----------------------------|----------------------------------------|
|             |              |                        |                            | Parcel ID #: 701681 0770               |
| Project I   | Description: | replace existing feder | ral pacific panel with new | like in kind                           |
|             |              | <u>Owner Info:</u>     |                            | Contractor Info:                       |
|             |              | CYNTHIA BERG           |                            | R & R ELECTRIC SERVICES INC            |
|             |              | 316 S 327TH