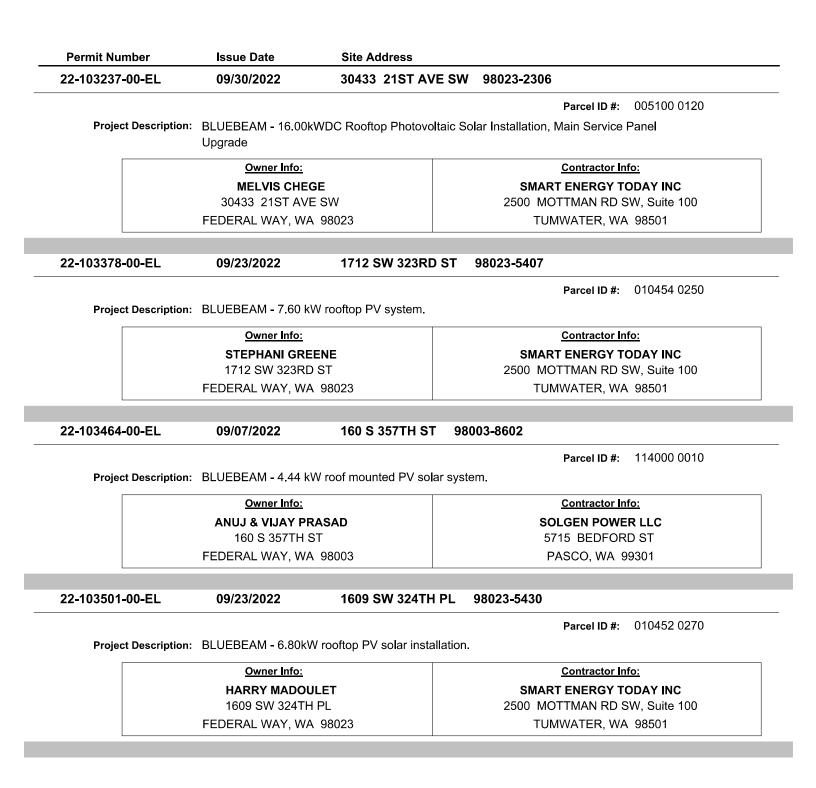

| 22-103502-00-E | L 09/12/2022                                                                                                                                                                                              | 32216                                                                             | 12TH PL     | . SW                   | 98023-5528                                                                                                                                                                                                                                   |
|----------------|-----------------------------------------------------------------------------------------------------------------------------------------------------------------------------------------------------------|-----------------------------------------------------------------------------------|-------------|------------------------|----------------------------------------------------------------------------------------------------------------------------------------------------------------------------------------------------------------------------------------------|
|                |                                                                                                                                                                                                           |                                                                                   |             |                        | Parcel ID #: 010451 0340                                                                                                                                                                                                                     |
| Project Des    | cription: BLUEBEAM - 3.20kW                                                                                                                                                                               | V rooftop PV                                                                      | solar insta | allation               | ; main service panel upgrade.                                                                                                                                                                                                                |
|                | <u>Owner Info:</u>                                                                                                                                                                                        |                                                                                   |             |                        | Contractor Info:                                                                                                                                                                                                                             |
|                | KATHY KLINGMAN                                                                                                                                                                                            |                                                                                   |             | SMART ENERGY TODAY INC |                                                                                                                                                                                                                                              |
|                | 32216 12TH PL                                                                                                                                                                                             | SW                                                                                |             |                        | 2500 MOTTMAN RD SW, Suite 100                                                                                                                                                                                                                |
|                | FEDERAL WAY, WA                                                                                                                                                                                           | 98023                                                                             |             |                        | TUMWATER, WA 98501                                                                                                                                                                                                                           |
| 22-103611-00-E | L 09/30/2022                                                                                                                                                                                              | 34815                                                                             | 1ST Δ./F    | S B                    | ldg A 98003                                                                                                                                                                                                                                  |
| L_ 100011-00-L |                                                                                                                                                                                                           | 54013                                                                             |             | - 0, 0                 | -                                                                                                                                                                                                                                            |
| Ducia at Data  | ariation, DILIEDEANA Mira a                                                                                                                                                                               |                                                                                   | w Anorthe   | nt Dui                 | Parcel ID #: 912940 0010                                                                                                                                                                                                                     |
| Project Des    | cription: BLUEBEAM - Wire a                                                                                                                                                                               |                                                                                   | w Apartme   | ent Bul                |                                                                                                                                                                                                                                              |
|                | <u>Owner Info:</u>                                                                                                                                                                                        |                                                                                   |             |                        | Contractor Info:                                                                                                                                                                                                                             |
|                | X MARKS THE SPO                                                                                                                                                                                           | OT LLC                                                                            |             |                        | EVERGREEN STATE ELECTRIC INC                                                                                                                                                                                                                 |
|                | 2711 WEST VALLEY HW                                                                                                                                                                                       | Y, Suite 20                                                                       | o           |                        | PO BOX 849                                                                                                                                                                                                                                   |
|                | AUBURN, WA 98                                                                                                                                                                                             | 3001                                                                              |             |                        | SUMNER, WA 98390                                                                                                                                                                                                                             |
| 22-103644-00-E | L 09/12/2022                                                                                                                                                                                              | 606 S                                                                             | MARINE      | HILLS                  | 6 WAY 98003-3663                                                                                                                                                                                                                             |
|                |                                                                                                                                                                                                           |                                                                                   |             |                        | Parcel ID #: 515292 0030                                                                                                                                                                                                                     |
|                |                                                                                                                                                                                                           |                                                                                   |             |                        |                                                                                                                                                                                                                                              |
|                | cription: New 20 amp, 30 amp                                                                                                                                                                              |                                                                                   |             |                        | <b>Parcel ID #</b> : 515292 0030<br>ryer, and alter the existing bedroom                                                                                                                                                                     |
|                | cription: New 20 amp, 30 amp<br>wiring                                                                                                                                                                    | o circuits for t                                                                  |             |                        | Parcel ID #: 515292 0030                                                                                                                                                                                                                     |
|                | cription: New 20 amp, 30 amp<br>wiring<br><u>Owner Info:</u>                                                                                                                                              | o circuits for t                                                                  |             |                        | Parcel ID #: 515292 0030<br>ryer, and alter the existing bedroom<br><u>Contractor Info:</u>                                                                                                                                                  |
|                | cription: New 20 amp, 30 amp<br>wiring<br><u>Owner Info:</u><br>PENELOPE A ED                                                                                                                             | o circuits for t<br>LUND<br>S WAY                                                 |             |                        | Parcel ID #: 515292 0030<br>Iryer, and alter the existing bedroom<br><u>Contractor Info:</u><br>ESSENTIAL ELECTRIC                                                                                                                           |
| Project Des    | cription: New 20 amp, 30 amp<br>wiring<br><u>Owner Info:</u><br>PENELOPE A EDI<br>606 S MARINE HILL<br>FEDERAL WAY, WA                                                                                    | o circuits for t<br>LUND<br>S WAY<br>98003                                        | he washer   | r and d                | Parcel ID #: 515292 0030<br>ryer, and alter the existing bedroom<br><u>Contractor Info:</u><br>ESSENTIAL ELECTRIC<br>15315 94TH AVE E<br>PUYALLUP, WA 98375                                                                                  |
|                | cription: New 20 amp, 30 amp<br>wiring<br><u>Owner Info:</u><br>PENELOPE A EDI<br>606 S MARINE HILL<br>FEDERAL WAY, WA                                                                                    | o circuits for t<br>LUND<br>S WAY<br>98003                                        |             | r and d                | Parcel ID #: 515292 0030<br>ryer, and alter the existing bedroom<br><u>Contractor Info:</u><br>ESSENTIAL ELECTRIC<br>15315 94TH AVE E                                                                                                        |
| Project Desc   | cription: New 20 amp, 30 amp<br>wiring<br><u>Owner Info:</u><br>PENELOPE A EDI<br>606 S MARINE HILL<br>FEDERAL WAY, WA                                                                                    | e circuits for t<br>LUND<br>S WAY<br>98003<br>32300                               | he washer   | r and d                | Parcel ID #: 515292 0030<br>Iryer, and alter the existing bedroom<br>Contractor Info:<br>ESSENTIAL ELECTRIC<br>15315 94TH AVE E<br>PUYALLUP, WA 98375<br>88003-5968<br>Parcel ID #: 150240 0080                                              |
| Project Desc   | cription: New 20 amp, 30 amp<br>wiring<br><u>Owner Info:</u><br>PENELOPE A EDI<br>606 S MARINE HILL<br>FEDERAL WAY, WA                                                                                    | e circuits for t<br>LUND<br>S WAY<br>98003<br>32300                               | he washer   | r and d                | Parcel ID #: 515292 0030<br>Iryer, and alter the existing bedroom<br>Contractor Info:<br>ESSENTIAL ELECTRIC<br>15315 94TH AVE E<br>PUYALLUP, WA 98375<br>88003-5968<br>Parcel ID #: 150240 0080                                              |
| Project Desc   | cription: New 20 amp, 30 amp<br>wiring<br><u>Owner Info:</u><br>PENELOPE A EDI<br>606 S MARINE HILL<br>FEDERAL WAY, WA                                                                                    | e circuits for t<br>LUND<br>S WAY<br>98003<br>32300                               | he washer   | r and d                | Parcel ID #: 515292 0030<br>Iryer, and alter the existing bedroom<br>Contractor Info:<br>ESSENTIAL ELECTRIC<br>15315 94TH AVE E<br>PUYALLUP, WA 98375<br>88003-5968<br>Parcel ID #: 150240 0080                                              |
| Project Desc   | cription: New 20 amp, 30 amp<br>wiring<br><u>Owner Info:</u><br>PENELOPE A EDI<br>606 S MARINE HILL<br>FEDERAL WAY, WA<br>L 09/23/2022<br>cription: BLUEBEAM - 9.60kW                                     | e circuits for t<br>LUND<br>S WAY<br>98003<br>32300<br>V DC rooftop               | he washer   | r and d                | Parcel ID #: 515292 0030<br>Iryer, and alter the existing bedroom<br>Contractor Info:<br>ESSENTIAL ELECTRIC<br>15315 94TH AVE E<br>PUYALLUP, WA 98375<br>18003-5968<br>Parcel ID #: 150240 0080<br>A                                         |
| Project Desc   | cription: New 20 amp, 30 amp<br>wiring<br><u>Owner Info:</u><br>PENELOPE A EDI<br>606 S MARINE HILL<br>FEDERAL WAY, WA<br>L 09/23/2022<br>cription: BLUEBEAM - 9.60kW<br><u>Owner Info:</u>               | e circuits for t<br>LUND<br>S WAY<br>98003<br>32300<br>V DC rooftop<br>E <b>S</b> | he washer   | r and d                | Parcel ID #: 515292 0030<br>Iryer, and alter the existing bedroom<br>Contractor Info:<br>ESSENTIAL ELECTRIC<br>15315 94TH AVE E<br>PUYALLUP, WA 98375<br>8003-5968<br>Parcel ID #: 150240 0080<br>A.<br>Contractor Info:                     |
| Project Desc   | cription: New 20 amp, 30 amp<br>wiring<br><u>Owner Info:</u><br>PENELOPE A EDI<br>606 S MARINE HILL<br>FEDERAL WAY, WA<br>L 09/23/2022<br>cription: BLUEBEAM - 9.60kW<br><u>Owner Info:</u><br>GAYE GREEV | e circuits for t<br>LUND<br>S WAY<br>98003<br>32300<br>V DC rooftop<br>ES<br>_ S  | he washer   | r and d                | Parcel ID #: 515292 0030<br>Iryer, and alter the existing bedroom<br>Contractor Info:<br>ESSENTIAL ELECTRIC<br>15315 94TH AVE E<br>PUYALLUP, WA 98375<br>8003-5968<br>Parcel ID #: 150240 0080<br>Contractor Info:<br>SMART ENERGY TODAY INC |

| 22-103797-00-EL     | 09/23/2022                                                  | 1713 SW 345TH PL                                | 98023-7064                                                                                               |
|---------------------|-------------------------------------------------------------|-------------------------------------------------|----------------------------------------------------------------------------------------------------------|
|                     |                                                             |                                                 |                                                                                                          |
|                     |                                                             |                                                 | Parcel ID #: 189546 0270                                                                                 |
| Project Description | on: BLUEBEAM - 7.20 kV                                      | V DC rooftop PV system.                         |                                                                                                          |
|                     | <u>Owner Info:</u>                                          |                                                 | Contractor Info:                                                                                         |
|                     | ALI NAZRIN                                                  |                                                 | SMART ENERGY TODAY INC                                                                                   |
|                     | 1713 SW 345TH                                               | PL                                              | 2500 MOTTMAN RD SW, Suite 100                                                                            |
|                     | FEDERAL WAY, WA                                             | 98023                                           | TUMWATER, WA 98501                                                                                       |
|                     |                                                             |                                                 |                                                                                                          |
| 22-103820-00-EL     | 09/23/2022                                                  | 30234 27TH AVE S                                | 98003-4212                                                                                               |
|                     |                                                             |                                                 | Parcel ID #: 798480 0060                                                                                 |
| Project Description | on: BLUEBEAM - 7.38 kV                                      | V roof mounted PV solar sys                     | stem.                                                                                                    |
| [                   | <u>Owner Info:</u>                                          |                                                 | Contractor Info:                                                                                         |
|                     | TWINNEY & LIZA A                                            |                                                 | B R S FIELD OPS LLC                                                                                      |
|                     | 30234 27TH AV                                               |                                                 | 1403 N RESEARCH WAY                                                                                      |
|                     | FEDERAL WAY, WA                                             |                                                 | OREM, UT 84097                                                                                           |
|                     |                                                             |                                                 |                                                                                                          |
| 22-103871-00-EL     | 09/23/2022                                                  | 34303 13TH CT SW                                | 98023-7070                                                                                               |
|                     |                                                             |                                                 | Parcel ID #: 640370 0380                                                                                 |
| Declared Decaylor   |                                                             | tion of 10 40 KM DC ro-ft-r                     |                                                                                                          |
| Project Description | DI: DLUEDEAW - INSTAlla                                     | tion of 10.40 kW DC rooftop                     |                                                                                                          |
|                     | <u>Owner Info:</u>                                          |                                                 | Contractor Info:                                                                                         |
|                     | CHANTHOU THA                                                |                                                 | SMART ENERGY TODAY INC                                                                                   |
|                     | 34303 13TH CT                                               |                                                 | 2500 MOTTMAN RD SW, Suite 100                                                                            |
|                     | FEDERAL WAY, WA                                             | 98023                                           | TUMWATER, WA 98501                                                                                       |
|                     |                                                             |                                                 |                                                                                                          |
| 22-103903-00-EL     | 09/23/2022                                                  | 3917 S 326TH PL                                 | 98001-9639                                                                                               |
|                     |                                                             |                                                 | Parcel ID #: 614300 0050                                                                                 |
| Project Description | on: BLUEBEAM - 6.40 kV                                      | V DC rooftop PV solar insta                     | llation.                                                                                                 |
|                     | <u>Owner Info:</u>                                          |                                                 | Contractor Info:                                                                                         |
|                     | MICHAEL CALDV                                               |                                                 | LUMIO HX INC                                                                                             |
|                     | 3917 S 326TH F                                              |                                                 | 2500 MOTTMAN RD SW, Suite 100                                                                            |
|                     |                                                             |                                                 |                                                                                                          |
|                     | FEDERAL WAY. WA                                             | 98003                                           | IUMWAIER, WA 98512                                                                                       |
|                     | FEDERAL WAY, WA                                             | 98003                                           | TUMWATER, WA 98512                                                                                       |
| 22-103950-00-EL     |                                                             |                                                 |                                                                                                          |
| 22-103950-00-EL     | FEDERAL WAY, WA<br>09/23/2022                               | 98003<br>36902 4TH AVE SW                       | 98023-7337                                                                                               |
|                     | 09/23/2022                                                  | 36902 4TH AVE SW                                | 98023-7337<br>Parcel ID #: 218820 1970                                                                   |
|                     | 09/23/2022                                                  |                                                 | 98023-7337<br>Parcel ID #: 218820 1970                                                                   |
|                     | 09/23/2022                                                  | 36902 4TH AVE SW                                | 98023-7337<br>Parcel ID #: 218820 1970                                                                   |
|                     | 09/23/2022                                                  | 36902 4TH AVE SW                                | 98023-7337<br>Parcel ID #: 218820 1970<br>V solar system.                                                |
|                     | 09/23/2022<br>on: BLUEBEAM - Installa<br><u>Owner Info:</u> | 36902 4TH AVE SW<br>tion of 9.2 kW DC rooftop P | 98023-7337           Parcel ID #:         218820 1970           V solar system.         Contractor Info: |

| Permit Number                  | Issue Date                               | Site Address                 |                                                        |
|--------------------------------|------------------------------------------|------------------------------|--------------------------------------------------------|
| 22-104034-00-EL                | 09/01/2022                               | 1910 S 302ND ST              | 98003                                                  |
|                                |                                          |                              | Parcel ID #: 952651 0040                               |
| Project Descript               | tion: NEW 100 AMP TEMP                   | POLE                         |                                                        |
|                                |                                          |                              | Contractor Info:                                       |
|                                | <u>Owner Info:</u><br>D R HORTON         |                              | <u>Contractor Info:</u><br>PROVIDENT ELECTRIC INC (01) |
| 11241 SLATER AVE NE, Suite 120 |                                          |                              | PO BOX 7087                                            |
|                                | KIRKLAND, WA 98                          |                              | COVINGTON, WA 98042                                    |
|                                |                                          |                              | ·                                                      |
| 22-104035-00-EL                | 09/01/2022                               | 30304 19TH AVE               | S 98003                                                |
|                                |                                          |                              | Parcel ID #: 952651 0630                               |
| Project Descript               | tion: NEW 100 AMP TEMP                   |                              | Farcer ID #: 952051 0050                               |
|                                |                                          |                              |                                                        |
|                                | <u>Owner Info:</u>                       |                              | <u>Contractor Info:</u>                                |
|                                | <b>D R HORTON</b><br>11241 SLATER AVE NE |                              | PROVIDENT ELECTRIC INC (01)<br>PO BOX 7087             |
|                                | 11241 SLATER AVE NE<br>KIRKLAND, WA 98   |                              | COVINGTON, WA 98042                                    |
|                                |                                          |                              |                                                        |
| 22-104036-00-EL                | 00/04/2022                               | 20206 44TU AVE               | SW/ 08023 5554                                         |
| 22-104030-00-EL                | 09/01/2022                               | 32326 11TH AVE \$            | 544 50025-3334                                         |
|                                |                                          |                              | Parcel ID #: 926493 0230                               |
| Project Descript               | tion: Replace 200amp pane                | el and replace Meter         |                                                        |
|                                | <u>Owner Info:</u>                       |                              | Contractor Info:                                       |
|                                | IL & KEE PAR                             | к                            | EPIC ELECTRIC INC                                      |
|                                | 32326 11TH AVE                           |                              | PO BOX 357                                             |
|                                | FEDERAL WAY, WA                          | 98023                        | SNOHOMISH, WA 98291                                    |
|                                |                                          |                              |                                                        |
| 22-104048-00-EL                | 09/23/2022                               | 34004 30TH AVE \$            | 5W 98023-7719                                          |
|                                |                                          |                              | Parcel ID #: 010920 0160                               |
| Project Descript               | tion: BLUEBEAM - 6.56 kW                 | VPV solar panel installation | on on roof.                                            |
|                                | <u>Owner Info:</u>                       |                              | Contractor Info:                                       |
|                                | NFAMORY KEI                              | га                           | B R S FIELD OPS LLC                                    |
|                                | 34004 30TH AVE                           |                              | 1403 N RESEARCH WAY                                    |
|                                | FEDERAL WAY, WA 98                       | 023-7719                     | OREM, UT 84097                                         |
|                                |                                          |                              |                                                        |
| 22-104051-00-EL                | 09/30/2022                               | 1007 SW 317TH C              | Г 98023-4533                                           |
|                                |                                          |                              | Parcel ID #: 555730 0090                               |
| Proiect Descript               | tion: BLUEBEAM - 4.51 Kw                 | v PV rooftop solar installa  |                                                        |
|                                |                                          |                              |                                                        |
|                                | Owner Info:                              |                              | Contractor Info:                                       |
|                                | WENDELL & NANCY BI                       | ERNADAS                      | B R S FIELD OPS LLC                                    |
|                                | 1007 011/ 017711                         | ст !                         |                                                        |
|                                | 1007 SW 317TH<br>FEDERAL WAY, WA         |                              | 1403 N RESEARCH WAY<br>OREM, UT 84097                  |

| Permit Number         | Issue Date                                                                                                                                                                                              | Site Address                                                                                                      |                |                                                                                                                                                                                                                      |
|-----------------------|---------------------------------------------------------------------------------------------------------------------------------------------------------------------------------------------------------|-------------------------------------------------------------------------------------------------------------------|----------------|----------------------------------------------------------------------------------------------------------------------------------------------------------------------------------------------------------------------|
| 22-104053-00-EL       | 09/06/2022                                                                                                                                                                                              | 33400 9TH A                                                                                                       | VE S, Unit 1   | 14 98003                                                                                                                                                                                                             |
|                       |                                                                                                                                                                                                         |                                                                                                                   |                | Parcel ID #: 926501 0060                                                                                                                                                                                             |
| Project Descriptio    | n: Office TI - New outlet                                                                                                                                                                               | ts and data raceways                                                                                              | i              |                                                                                                                                                                                                                      |
|                       | <u>Owner Info:</u>                                                                                                                                                                                      |                                                                                                                   |                | Contractor Info:                                                                                                                                                                                                     |
|                       | RH GOLDEN STONE<br>PO BOX 500                                                                                                                                                                           |                                                                                                                   |                | STATIC ELECTRIC INC<br>34009 48TH AVE E                                                                                                                                                                              |
|                       | BELLEVUE, WA                                                                                                                                                                                            | 98003                                                                                                             |                | EATONVILLE, WA 98328                                                                                                                                                                                                 |
| 22-104054-00-EL       | 09/06/2022                                                                                                                                                                                              | 829 S DASH F                                                                                                      |                | 98023-8260                                                                                                                                                                                                           |
|                       |                                                                                                                                                                                                         |                                                                                                                   |                | Parcel ID #: 052104 9129                                                                                                                                                                                             |
| Project Descriptio    | n: Kitchen Remodel                                                                                                                                                                                      |                                                                                                                   |                | Parcel ID #: 052104 9129                                                                                                                                                                                             |
|                       |                                                                                                                                                                                                         |                                                                                                                   |                |                                                                                                                                                                                                                      |
|                       | <u>Owner Info:</u>                                                                                                                                                                                      | _                                                                                                                 |                | Contractor Info:                                                                                                                                                                                                     |
|                       |                                                                                                                                                                                                         |                                                                                                                   |                |                                                                                                                                                                                                                      |
|                       | 829 S DASH POIN                                                                                                                                                                                         |                                                                                                                   |                | 9508 10TH AVENUE CT E                                                                                                                                                                                                |
| FEDERAL WAY, WA 98003 |                                                                                                                                                                                                         | TACOMA, WA 98445                                                                                                  |                |                                                                                                                                                                                                                      |
|                       | FEDERAL WAY, WA                                                                                                                                                                                         | A 98003                                                                                                           |                | TACOMA, WA 98445                                                                                                                                                                                                     |
|                       |                                                                                                                                                                                                         |                                                                                                                   |                |                                                                                                                                                                                                                      |
| 22-104055-00-EL       | FEDERAL WAY, WA                                                                                                                                                                                         | 4 98003<br>425 SW 295TH                                                                                           | H PL 9802      | TACOMA, WA 98445<br>3-3530                                                                                                                                                                                           |
| 22-104055-00-EL       |                                                                                                                                                                                                         |                                                                                                                   | H PL 9802      |                                                                                                                                                                                                                      |
|                       | 09/06/2022                                                                                                                                                                                              | 425 SW 295TI                                                                                                      |                | 3-3530                                                                                                                                                                                                               |
|                       | 09/06/2022                                                                                                                                                                                              | <b>425 SW 295TI</b><br>PVC / FT - Extend Ci                                                                       |                | <b>3-3530</b><br>Parcel ID #: 119600 4063                                                                                                                                                                            |
|                       | 09/06/2022<br>n: Circuit Extend 20A, F<br>Devices a separate li                                                                                                                                         | <b>425 SW 295TI</b><br>PVC / FT - Extend Ci                                                                       |                | <b>3-3530</b><br>Parcel ID #: 119600 4063<br>HN - PVC Conduit *Breakers and                                                                                                                                          |
|                       | 09/06/2022<br>on: Circuit Extend 20A, F<br>Devices a separate li<br><u>Owner Info:</u>                                                                                                                  | <b>425 SW 295TI</b><br>PVC / FT - Extend Ci<br>ine item                                                           |                | 2 <b>3-3530</b><br>Parcel ID #: 119600 4063<br>HN - PVC Conduit *Breakers and<br><u>Contractor Info:</u>                                                                                                             |
|                       | 09/06/2022<br>on: Circuit Extend 20A, F<br>Devices a separate li<br><u>Owner Info:</u><br>KRISTIN M LO                                                                                                  | 425 SW 295TH<br>PVC / FT - Extend Ci<br>ine item                                                                  |                | 2 <b>3-3530</b><br>Parcel ID #: 119600 4063<br>HN - PVC Conduit *Breakers and<br><u>Contractor Info:</u><br>TAPPS ELECTRIC LLC                                                                                       |
|                       | 09/06/2022<br>m: Circuit Extend 20A, F<br>Devices a separate li<br><u>Owner Info:</u><br>KRISTIN M LO<br>425 SW 295TH                                                                                   | 425 SW 295TH<br>PVC / FT - Extend Ci<br>ine item<br>PL                                                            |                | <b>3-3530</b><br>Parcel ID #: 119600 4063<br>HN - PVC Conduit *Breakers and<br><u>Contractor Info:</u><br>TAPPS ELECTRIC LLC<br>1202 MAIN ST , Unit 103                                                              |
|                       | 09/06/2022<br>on: Circuit Extend 20A, F<br>Devices a separate li<br><u>Owner Info:</u><br>KRISTIN M LO                                                                                                  | 425 SW 295TH<br>PVC / FT - Extend Ci<br>ine item                                                                  |                | 2 <b>3-3530</b><br>Parcel ID #: 119600 4063<br>HN - PVC Conduit *Breakers and<br><u>Contractor Info:</u><br>TAPPS ELECTRIC LLC                                                                                       |
| Project Descriptio    | 09/06/2022<br>m: Circuit Extend 20A, F<br>Devices a separate li<br><u>Owner Info:</u><br>KRISTIN M LO<br>425 SW 295TH                                                                                   | 425 SW 295TH<br>PVC / FT - Extend Ci<br>ine item<br>PL<br>98023-3555                                              | rcuit - #12 TH | <b>3-3530</b><br>Parcel ID #: 119600 4063<br>HN - PVC Conduit *Breakers and<br><u>Contractor Info:</u><br>TAPPS ELECTRIC LLC<br>1202 MAIN ST , Unit 103                                                              |
|                       | 09/06/2022<br>m: Circuit Extend 20A, F<br>Devices a separate li<br><u>Owner Info:</u><br>KRISTIN M LO<br>425 SW 295TH<br>FEDERAL WAY, WA 9                                                              | 425 SW 295TH<br>PVC / FT - Extend Ci<br>ine item<br>PL<br>98023-3555                                              | rcuit - #12 TH | Parcel ID #: 119600 4063<br>HN - PVC Conduit *Breakers and<br>Contractor Info:<br>TAPPS ELECTRIC LLC<br>1202 MAIN ST , Unit 103<br>SUMNER, WA 98390                                                                  |
| Project Descriptio    | 09/06/2022<br>m: Circuit Extend 20A, F<br>Devices a separate li<br><u>Owner Info:</u><br>KRISTIN M LO<br>425 SW 295TH<br>FEDERAL WAY, WA 9                                                              | 425 SW 295TH<br>PVC / FT - Extend Ci<br>ine item<br>PL<br>98023-3555<br>509 S 323RD                               | rcuit - #12 TH | Parcel ID #: 119600 4063<br>HN - PVC Conduit *Breakers and<br>Contractor Info:<br>TAPPS ELECTRIC LLC<br>1202 MAIN ST , Unit 103<br>SUMNER, WA 98390<br>-G 98003-5807                                                 |
| Project Descriptio    | 09/06/2022<br>m: Circuit Extend 20A, F<br>Devices a separate li<br><u>Owner Info:</u><br>KRISTIN M LO<br>425 SW 295TH<br>FEDERAL WAY, WA 9<br>09/06/2022                                                | 425 SW 295TH<br>PVC / FT - Extend Ci<br>ine item<br>PL<br>98023-3555<br>509 S 323RD                               | rcuit - #12 TH | Parcel ID #: 119600 4063<br>HN - PVC Conduit *Breakers and<br>Contractor Info:<br>TAPPS ELECTRIC LLC<br>1202 MAIN ST , Unit 103<br>SUMNER, WA 98390<br>-G 98003-5807                                                 |
| Project Descriptio    | 09/06/2022<br>m: Circuit Extend 20A, F<br>Devices a separate li<br><u>Owner Info:</u><br>KRISTIN M LO<br>425 SW 295TH<br>FEDERAL WAY, WA 9<br>09/06/2022<br>m: 100amp Main Breake                       | 425 SW 295TH<br>PVC / FT - Extend Ci<br>ine item<br>PL<br>98023-3555<br>509 S 323RD<br>er Panel Replacemen        | rcuit - #12 TH | Parcel ID #: 119600 4063<br>HN - PVC Conduit *Breakers and<br>Contractor Info:<br>TAPPS ELECTRIC LLC<br>1202 MAIN ST , Unit 103<br>SUMNER, WA 98390<br>-G 98003-5807<br>Parcel ID #: 132151 0390                     |
| Project Descriptio    | 09/06/2022<br>m: Circuit Extend 20A, F<br>Devices a separate li<br><u>Owner Info:</u><br>KRISTIN M LO<br>425 SW 295TH<br>FEDERAL WAY, WA 9<br>09/06/2022<br>m: 100amp Main Breake<br><u>Owner Info:</u> | 425 SW 295TH<br>PVC / FT - Extend Ci<br>ine item<br>ONE<br>PL<br>08023-3555<br>509 S 323RD<br>er Panel Replacemen | rcuit - #12 TH | Parcel ID #: 119600 4063<br>HN - PVC Conduit *Breakers and<br>Contractor Info:<br>TAPPS ELECTRIC LLC<br>1202 MAIN ST , Unit 103<br>SUMNER, WA 98390<br>-G 98003-5807<br>Parcel ID #: 132151 0390<br>Contractor Info: |