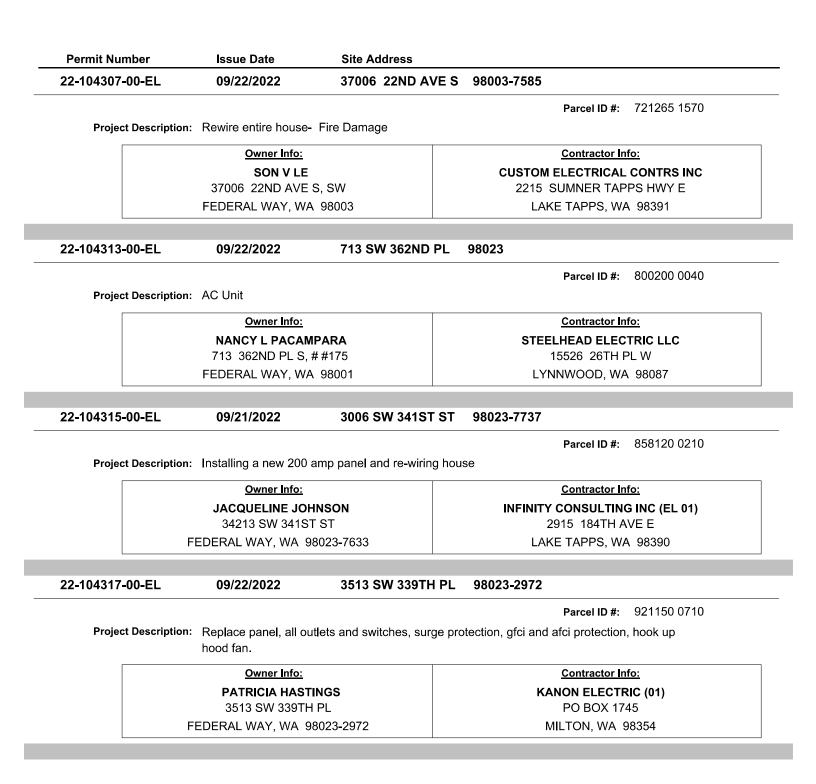

| UJIJUIZUZZ                  | 51509 4151 FL 3W             |                              |
|                     |                             |                              | Parcel ID #: 873199 0150     |
| Project Descriptio  | n: BLUEBEAM - 8.2 kW        | PV solar panel installation  | on roof.                     |
|                     | Owner Info:                 |                              | Contractor Info:             |
|                     | TODD ARBUCI                 | KLE                          | B R S FIELD OPS LLC          |
|                     |                             |                              |                              |
|                     | 31309 41ST PL               | . SW                         | 1403 N RESEARCH WAY          |







| 22-104319-00-EL                      | 09/22/2022                                                                                                                                                                                       | 31618 9TH PL                                                                      | SW 9    | 98023-4703                                                                                                                                                                                                                       |
|--------------------------------------|--------------------------------------------------------------------------------------------------------------------------------------------------------------------------------------------------|------