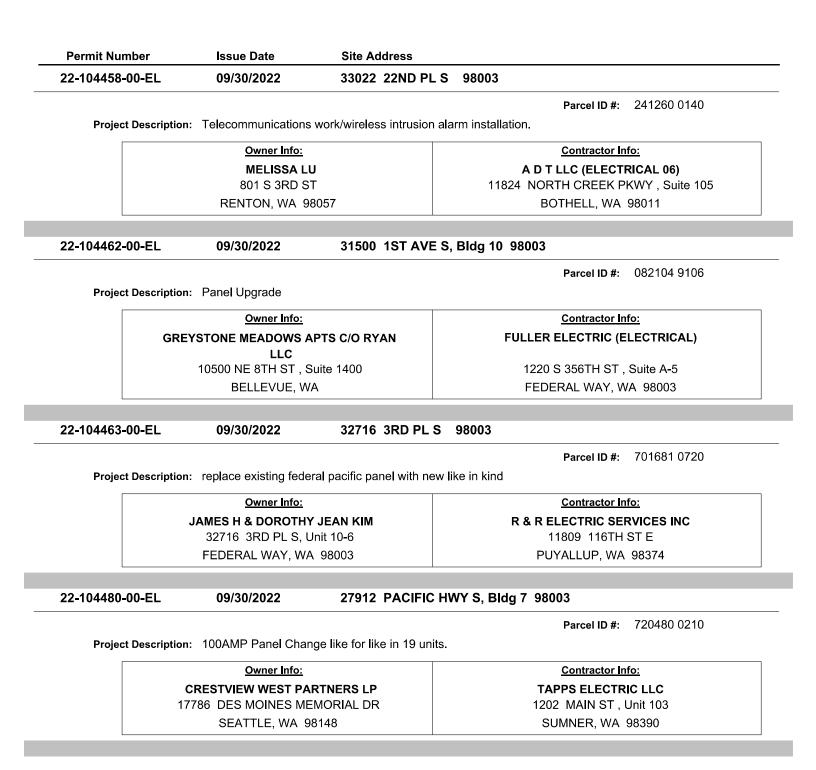

|
| <b>.</b>    |              |                        |                            | Parcel ID #: 701681 1000               |
| Project I   | Description: | replace existing feder | ral pacific panel with new | like in kind                           |
|             |              | Owner Info:            |                            | Contractor Info:                       |
|             |              |                        |                            | <b>R &amp; R ELECTRIC SERVICES INC</b> |
|             |              | 16703 288TH ST E,      | # #200                     | 11809 116TH ST E                       |
|             |              | GRAHAM, WA 98          |                            | PUYALLUP, WA 98374                     |

















|                                    | Issue Date                                                                                                                                                                                                                 | Site Ad                                                                    |                     |                                                                                                                                                      |           |
|------------------------------------|----------------------------------------------------------------------------------------------------------------------------------------------------------------------------------------------------------------------------|-----------------