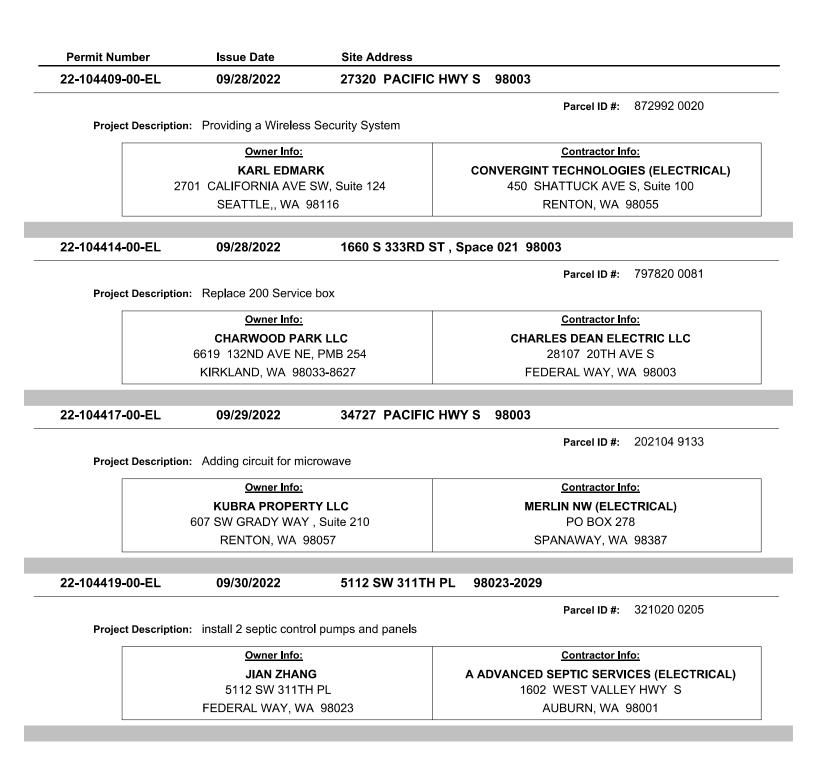

|
| <b>.</b>    |              |                        |                            | Parcel ID #: 701681 1000               |
| Project I   | Description: | replace existing feder | ral pacific panel with new | like in kind                           |
|             |              | Owner Info:            |                            | Contractor Info:                       |
|             |              |                        |                            | <b>R &amp; R ELECTRIC SERVICES INC</b> |
|             |              | 16703 288TH ST E,      | # #200                     | 11809 116TH ST E                       |
|             |              | GRAHAM, WA 98          |                            | PUYALLUP, WA 98374                     |

















|                                    | Issue Date                                                                                                                                                                                                                 | Site Ad                                                                    |                     |                                                                                                                                                      |           |
|------------------------------------|----------------------------------------------------------------------------------------------------------------------------------------------------------------------------------------------------------------------------|-----------