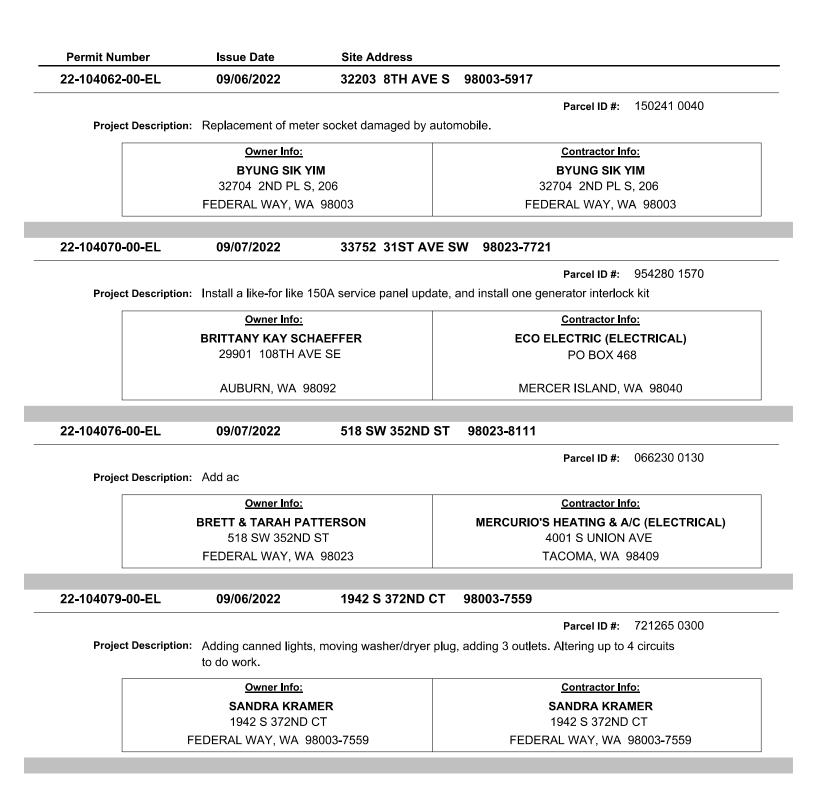

| 22-104184-00-EL                    | 09/12/2022                                                                                                                                                                                                                                                                                             | 32203                                                                                                | <b>8TH AVE S</b> | 98003-5917                                                                                                                                                                                                                                                                           |
|------------------------------------|--------------------------------------------------------------------------------------------------------------------------------------------------------------------------------------------------------------------------------------------------------------------------------------------------------|------------------------------------------------------------------------------------------------------|------------------|--------------------------------------------------------------------------------------------------------------------------------------------------------------------------------------------------------------------------------------------------------------------------------------|
|                                    |                                                                                                                                                                                                                                                                                                        |                                                                                                      |                  | Parcel ID #: 150241 0040                                                                                                                                                                                                                                                             |
| Project Descrip                    | tion: fix the meter base 200                                                                                                                                                                                                                                                                           | amos                                                                                                 |                  | Faicer 10 #. 130241 0040                                                                                                                                                                                                                                                             |
| Project Descrip                    |                                                                                                                                                                                                                                                                                                        | amps                                                                                                 |                  |                                                                                                                                                                                                                                                                                      |
|                                    | <u>Owner Info:</u>                                                                                                                                                                                                                                                                                     |                                                                                                      |                  | Contractor Info:                                                                                                                                                                                                                                                                     |
|                                    | BYUNG SIK YI                                                                                                                                                                                                                                                                                           |                                                                                                      |                  | HI VOLTS ELECTRIC LLC                                                                                                                                                                                                                                                                |
|                                    | 32704 2ND PL S, 1                                                                                                                                                                                                                                                                                      |                                                                                                      |                  | 34008 9 AVE S, Suite B-115                                                                                                                                                                                                                                                           |
|                                    | FEDERAL WAY, WA                                                                                                                                                                                                                                                                                        | 98003                                                                                                |                  | FEDERAL WAY, WA 98003                                                                                                                                                                                                                                                                |
| 22-104186-00-EL                    | 09/13/2022                                                                                                                                                                                                                                                                                             | 222 SM                                                                                               | V 293RD ST       | 98023-3535                                                                                                                                                                                                                                                                           |
| 22-104100-00-LL                    | 09/13/2022                                                                                                                                                                                                                                                                                             | 222 34                                                                                               | V 295KD 51       | 90023-3333                                                                                                                                                                                                                                                                           |
|                                    |                                                                                                                                                                                                                                                                                                        |                                                                                                      |                  | Parcel ID #: 119600 0945                                                                                                                                                                                                                                                             |
| Project Descrip                    | tion: generator                                                                                                                                                                                                                                                                                        |                                                                                                      |                  |                                                                                                                                                                                                                                                                                      |
|                                    | Owner Info:                                                                                                                                                                                                                                                                                            |                                                                                                      |                  | Contractor Info:                                                                                                                                                                                                                                                                     |
|                                    | JANICE & CLAYTON                                                                                                                                                                                                                                                                                       | ΙΡΑΤΕ                                                                                                |                  | OWNER                                                                                                                                                                                                                                                                                |
|                                    | 222 SW 293RD S                                                                                                                                                                                                                                                                                         |                                                                                                      |                  |                                                                                                                                                                                                                                                                                      |
|                                    | FEDERAL WAY, WA 98                                                                                                                                                                                                                                                                                     | 023-3535                                                                                             |                  | 3                                                                                                                                                                                                                                                                                    |
|                                    |                                                                                                                                                                                                                                                                                                        |                                                                                                      | I                |                                                                                                                                                                                                                                                                                      |
| 22-104189-00-EL                    | 09/13/2022                                                                                                                                                                                                                                                                                             | 33727                                                                                                | 1ST PL S         | 98003-6243                                                                                                                                                                                                                                                                           |
|                                    |                                                                                                                                                                                                                                                                                                        |                                                                                                      |                  |                                                                                                                                                                                                                                                                                      |
|                                    |                                                                                                                                                                                                                                                                                                        |                                                                                                      |                  | Parcel ID #: 132202 0200                                                                                                                                                                                                                                                             |
| Project Descrip                    | tion: Complete re-wire of L                                                                                                                                                                                                                                                                            | nit B due to                                                                                         | fire damage      | Parcel ID #: 132202 0200                                                                                                                                                                                                                                                             |
| Project Descrip                    | tion: Complete re-wire of U                                                                                                                                                                                                                                                                            | nit B due to                                                                                         | fire damage      | Parcel ID #: 132202 0200                                                                                                                                                                                                                                                             |
| Project Descrip                    | tion: Complete re-wire of U                                                                                                                                                                                                                                                                            | nit B due to                                                                                         | fire damage      | Parcel ID #: 132202 0200 <u>Contractor Info:</u>                                                                                                                                                                                                                                     |
| Project Descrip                    | <u>Owner Info:</u><br>PANTHER LAKE PROPE                                                                                                                                                                                                                                                               | RTIES LLC                                                                                            |                  | <u>Contractor Info:</u><br>J & D ELECTRIC                                                                                                                                                                                                                                            |
| Project Descrip                    | <u>Owner Info:</u><br>PANTHER LAKE PROPE<br>1605 SW MILLER CRE                                                                                                                                                                                                                                         | <b>rties llc</b><br>Eek RD                                                                           |                  | Contractor Info:<br>J & D ELECTRIC<br>4309 236TH ST E                                                                                                                                                                                                                                |
| Project Descrip                    | <u>Owner Info:</u><br>PANTHER LAKE PROPE                                                                                                                                                                                                                                                               | <b>rties llc</b><br>Eek RD                                                                           |                  | <u>Contractor Info:</u><br>J & D ELECTRIC                                                                                                                                                                                                                                            |
|                                    | <u>Owner Info:</u><br>PANTHER LAKE PROPE<br>1605 SW MILLER CRE<br>SEATTLE, WA 98166                                                                                                                                                                                                                    | <b>RTIES LLC</b><br>EEK RD<br>3-3326                                                                 |                  | <u>Contractor Info:</u><br>J & D ELECTRIC<br>4309 236TH ST E<br>SPANAWAY, WA 98387                                                                                                                                                                                                   |
| Project Descrip                    | <u>Owner Info:</u><br>PANTHER LAKE PROPE<br>1605 SW MILLER CRE                                                                                                                                                                                                                                         | <b>RTIES LLC</b><br>EEK RD<br>3-3326                                                                 |                  | Contractor Info:<br>J & D ELECTRIC<br>4309 236TH ST E                                                                                                                                                                                                                                |
|                                    | <u>Owner Info:</u><br>PANTHER LAKE PROPE<br>1605 SW MILLER CRE<br>SEATTLE, WA 98166                                                                                                                                                                                                                    | <b>RTIES LLC</b><br>EEK RD<br>3-3326                                                                 |                  | <u>Contractor Info:</u><br>J & D ELECTRIC<br>4309 236TH ST E<br>SPANAWAY, WA 98387                                                                                                                                                                                                   |
| 22-104190-00-EL                    | <u>Owner Info:</u><br>PANTHER LAKE PROPE<br>1605 SW MILLER CRE<br>SEATTLE, WA 98166                                                                                                                                                                                                                    | RTIES LLC<br>EEK RD<br>3-3326<br>1660 S                                                              |                  | Contractor Info:<br>J & D ELECTRIC<br>4309 236TH ST E<br>SPANAWAY, WA 98387<br>98003-6434                                                                                                                                                                                            |
| 22-104190-00-EL                    | Owner Info:<br>PANTHER LAKE PROPE<br>1605 SW MILLER CRE<br>SEATTLE, WA 98166<br>09/15/2022<br>tion: Replace Panel and fee                                                                                                                                                                              | RTIES LLC<br>EEK RD<br>3-3326<br>1660 S                                                              |                  | Contractor Info:<br>J & D ELECTRIC<br>4309 236TH ST E<br>SPANAWAY, WA 98387<br>98003-6434                                                                                                                                                                                            |
| 22-104190-00-EL                    | Owner Info:<br>PANTHER LAKE PROPE<br>1605 SW MILLER CRE<br>SEATTLE, WA 98166<br>09/15/2022<br>tion: Replace Panel and fee<br>Owner Info:                                                                                                                                                               | RTIES LLC<br>EEK RD<br>5-3326<br>1660 S<br>eder                                                      |                  | Contractor Info:           J & D ELECTRIC           4309 236TH ST E           SPANAWAY, WA 98387           98003-6434           Parcel ID #: 797820 0081           Contractor Info:                                                                                                  |
| 22-104190-00-EL                    | Owner Info:<br>PANTHER LAKE PROPE<br>1605 SW MILLER CRE<br>SEATTLE, WA 98166<br>09/15/2022<br>tion: Replace Panel and fee                                                                                                                                                                              | RTIES LLC<br>EEK RD<br>6-3326<br>1660 S<br>eder                                                      |                  | Contractor Info:           J & D ELECTRIC           4309 236TH ST E           SPANAWAY, WA 98387           98003-6434           Parcel ID #: 797820 0081                                                                                                                             |
| 22-104190-00-EL                    | Owner Info:<br>PANTHER LAKE PROPE<br>1605 SW MILLER CRE<br>SEATTLE, WA 98166<br>09/15/2022<br>tion: Replace Panel and fee<br><u>Owner Info:</u><br>CHARWOOD PARK                                                                                                                                       | <b>RTIES LLC</b><br>EEK RD<br>5-3326<br><b>1660 S</b><br>eder<br>eder<br><b>K LLC</b><br>PMB 254     |                  | Contractor Info:<br>J & D ELECTRIC<br>4309 236TH ST E<br>SPANAWAY, WA 98387<br>98003-6434<br>Parcel ID #: 797820 0081<br>Contractor Info:<br>CHARLES DEAN ELECTRIC LLC                                                                                                               |
| 22-104190-00-EL                    | Owner Info:<br>PANTHER LAKE PROPE<br>1605 SW MILLER CRE<br>SEATTLE, WA 98166<br>09/15/2022<br>tion: Replace Panel and fee<br><u>Owner Info:</u><br>CHARWOOD PARK<br>6619 132ND AVE NE,                                                                                                                 | <b>RTIES LLC</b><br>EEK RD<br>5-3326<br><b>1660 S</b><br>eder<br>eder<br><b>K LLC</b><br>PMB 254     |                  | Contractor Info:<br>J & D ELECTRIC<br>4309 236TH ST E<br>SPANAWAY, WA 98387<br>98003-6434<br>Parcel ID #: 797820 0081<br>Contractor Info:<br>CHARLES DEAN ELECTRIC LLC<br>28107 20TH AVE S                                                                                           |
| 22-104190-00-EL                    | Owner Info:<br>PANTHER LAKE PROPE<br>1605 SW MILLER CRE<br>SEATTLE, WA 98166<br>09/15/2022<br>tion: Replace Panel and fee<br><u>Owner Info:</u><br>CHARWOOD PARK<br>6619 132ND AVE NE,                                                                                                                 | RTIES LLC<br>EEK RD<br>5-3326<br>1660 S<br>eder<br>K LLC<br>PMB 254<br>3-8627                        |                  | Contractor Info:<br>J & D ELECTRIC<br>4309 236TH ST E<br>SPANAWAY, WA 98387<br>98003-6434<br>Parcel ID #: 797820 0081<br>Contractor Info:<br>CHARLES DEAN ELECTRIC LLC<br>28107 20TH AVE S<br>FEDERAL WAY, WA 98003                                                                  |
| 22-104190-00-EL Project Descrip    | Owner Info:<br>PANTHER LAKE PROPE<br>1605 SW MILLER CRE<br>SEATTLE, WA 98166<br>09/15/2022<br>tion: Replace Panel and fee<br><u>Owner Info:</u><br>CHARWOOD PARK<br>6619 132ND AVE NE, I<br>KIRKLAND, WA 9803                                                                                          | RTIES LLC<br>EEK RD<br>5-3326<br>1660 S<br>eder<br>K LLC<br>PMB 254<br>3-8627                        | 5 333RD ST       | Contractor Info:<br>J & D ELECTRIC<br>4309 236TH ST E<br>SPANAWAY, WA 98387<br>98003-6434<br>Parcel ID #: 797820 0081<br>Contractor Info:<br>CHARLES DEAN ELECTRIC LLC<br>28107 20TH AVE S<br>FEDERAL WAY, WA 98003<br>SW 98023-7721                                                 |
| 22-104190-00-EL<br>Project Descrip | Owner Info:<br>PANTHER LAKE PROPE<br>1605 SW MILLER CRE<br>SEATTLE, WA 98166<br>09/15/2022<br>tion: Replace Panel and fee<br><u>Owner Info:</u><br>CHARWOOD PARK<br>6619 132ND AVE NE, I<br>KIRKLAND, WA 9803                                                                                          | RTIES LLC<br>EEK RD<br>5-3326<br>1660 S<br>eder<br>K LLC<br>PMB 254<br>3-8627<br>33764               | 5 333RD ST       | Contractor Info:<br>J & D ELECTRIC<br>4309 236TH ST E<br>SPANAWAY, WA 98387<br>98003-6434<br>Parcel ID #: 797820 0081<br>Contractor Info:<br>CHARLES DEAN ELECTRIC LLC<br>28107 20TH AVE S<br>FEDERAL WAY, WA 98003                                                                  |
| 22-104190-00-EL<br>Project Descrip | Owner Info:<br>PANTHER LAKE PROPE<br>1605 SW MILLER CRE<br>SEATTLE, WA 98166<br>09/15/2022<br>tion: Replace Panel and fee<br><u>Owner Info:</u><br>CHARWOOD PARK<br>6619 132ND AVE NE, I<br>KIRKLAND, WA 9803<br>09/14/2022<br>tion: add 220 circuit for a/c                                           | RTIES LLC<br>EEK RD<br>5-3326<br>1660 S<br>eder<br>K LLC<br>PMB 254<br>3-8627<br>33764               | 5 333RD ST       | Contractor Info:J & D ELECTRIC4309 236TH ST ESPANAWAY, WA 9838798003-6434Parcel ID #: 797820 0081Contractor Info:COntractor Info:CHARLES DEAN ELECTRIC LLC28107 20TH AVE SFEDERAL WAY, WA 98003SW 98023-7721Parcel ID #: 954280 1550                                                 |
| 22-104190-00-EL<br>Project Descrip | Owner Info:<br>PANTHER LAKE PROPE<br>1605 SW MILLER CRE<br>SEATTLE, WA 98166<br>09/15/2022<br>tion: Replace Panel and fee<br><u>Owner Info:</u><br>CHARWOOD PARK<br>6619 132ND AVE NE, I<br>KIRKLAND, WA 9803<br>09/14/2022<br>tion: add 220 circuit for a/c<br><u>Owner Info:</u>                     | RTIES LLC<br>EEK RD<br>5-3326<br>1660 S<br>eder<br>KLLC<br>PMB 254<br>3-8627<br>33764                | 5 333RD ST       | Contractor Info:<br>J & D ELECTRIC<br>4309 236TH ST E<br>SPANAWAY, WA 98387<br>98003-6434<br>Parcel ID #: 797820 0081<br>Contractor Info:<br>CHARLES DEAN ELECTRIC LLC<br>28107 20TH AVE S<br>FEDERAL WAY, WA 98003<br>SW 98023-7721<br>Parcel ID #: 954280 1550<br>Contractor Info: |
| 22-104190-00-EL<br>Project Descrip | Owner Info:<br>PANTHER LAKE PROPE<br>1605 SW MILLER CRE<br>SEATTLE, WA 98166<br>09/15/2022<br>tion: Replace Panel and fee<br><u>Owner Info:</u><br>CHARWOOD PARK<br>6619 132ND AVE NE, I<br>KIRKLAND, WA 9803<br>09/14/2022<br>tion: add 220 circuit for a/c<br><u>Owner Info:</u><br>JEFFREY & JOANNE | RTIES LLC<br>EEK RD<br>5-3326<br>1660 S<br>eder<br>CLLC<br>PMB 254<br>3-8627<br>33764<br>RECOR       | 5 333RD ST       | Contractor Info:J & D ELECTRIC4309 236TH ST ESPANAWAY, WA 9838798003-6434Parcel ID #: 797820 0081Contractor Info:COntractor Info:CHARLES DEAN ELECTRIC LLC28107 20TH AVE SFEDERAL WAY, WA 98003SW 98023-7721Parcel ID #: 954280 1550                                                 |
| 22-104190-00-EL<br>Project Descrip | Owner Info:<br>PANTHER LAKE PROPE<br>1605 SW MILLER CRE<br>SEATTLE, WA 98166<br>09/15/2022<br>tion: Replace Panel and fee<br><u>Owner Info:</u><br>CHARWOOD PARK<br>6619 132ND AVE NE, I<br>KIRKLAND, WA 9803<br>09/14/2022<br>tion: add 220 circuit for a/c<br><u>Owner Info:</u>                     | RTIES LLC<br>EEK RD<br>5-3326<br>1660 S<br>eder<br>KLLC<br>PMB 254<br>3-8627<br>33764<br>RECOR<br>SW | 5 333RD ST       | Contractor Info:<br>J & D ELECTRIC<br>4309 236TH ST E<br>SPANAWAY, WA 98387<br>98003-6434<br>Parcel ID #: 797820 0081<br>Contractor Info:<br>CHARLES DEAN ELECTRIC LLC<br>28107 20TH AVE S<br>FEDERAL WAY, WA 98003<br>SW 98023-7721<br>Parcel ID #: 954280 1550<br>Contractor Info: |

| 22-104202-00 | -EL 09/14/2022                                                      | 1706 S 320TH \$             | ST , Unit F 98003                                                   |
|--------------|---------------------------------------------------------------------|-----------------------------|---------------------------------------------------------------------|
|              |                                                                     |                             | Parcel ID #: 092104 9208                                            |
| Project D    | escription: Retrofit LEDs in re                                     | tial area and kitchen       |                                                                     |
|              | Owner Info                                                          |                             | Contractor Info:                                                    |
|              | SEATAC VILLAGE SHOPPING CENTER<br>PO BOX 2708<br>PORTLAND, OR 97208 |                             | CUSTOM ELECTRICAL SERVICES LLC (01)<br>3716 AUBURN WAY N, Suite 307 |
|              |                                                                     |                             | AUBURN, WA 98002                                                    |
|              |                                                                     |                             |                                                                     |
| 2-104203-00  | -EL 09/14/2022                                                      | 1706 S 320TH 9              | ST , Unit K 98003                                                   |
|              |                                                                     |                             | Parcel ID #: 092104 9208                                            |
| Project D    | escription: Retrofit LEDs in re                                     | tail area                   |                                                                     |
|              | <u>Owner Info</u>                                                   |                             | Contractor Info:                                                    |
|              | SEATAC VILLAGE SHO<br>PO BOX 23                                     |                             | CUSTOM ELECTRICAL SERVICES LLC (01)<br>3716 AUBURN WAY N, Suite 307 |
|              | PORTLAND, OF                                                        | 97208                       | AUBURN, WA 98002                                                    |
|              |                                                                     |                             |                                                                     |
| 2-104206-00  | -EL 09/14/2022                                                      | 31034 10TH AV               | /E SW 98023-4550                                                    |
|              |                                                                     |                             | <b>Parcel ID #</b> : 024800 0230                                    |
| Project D    | escription: Add/Alt Circuit, HP                                     | add on, T-stat              |                                                                     |
|              | Owner Info                                                          | <u>.</u>                    | Contractor Info:                                                    |
|              | SARAH OC                                                            | HOA                         | ALLRED HEATING COOLING ELECTRIC LLC<br>(ELECTRICAL)                 |
|              | 31034 10TH A                                                        | VE SW                       | 37816 26TH DR S                                                     |
|              | FEDERAL WAY, V                                                      | VA 98023                    | FEDERAL WAY, WA 98003                                               |
| 22-104224-00 | -EL 09/15/2022                                                      | 2002 SW 307TH               | I ST , Unit 23-B 98023-3439                                         |
|              |                                                                     | 2002 011 307 11             |                                                                     |
| 22-104224-00 |                                                                     |                             | Parcel ID #: 770380 0340                                            |
|              | escription: x1 15amp circuit x                                      | 6 can lights x2 light fixtu | 65                                                                  |
|              | -                                                                   |                             |                                                                     |
|              | Owner Info                                                          |                             | Contractor Info:                                                    |
|              | -                                                                   | BBS                         |                                                                     |

| 22-104226-00-EL | 09/15/2022                   | 1262 SW 300TH PL                  | 98023-3412                               |  |
|-----------------|------------------------------|-----------------------------------|------------------------------------------|--|
|                 |                              |                                   | Parcel ID #: 515320 0127                 |  |
| Project Descrip | tion: heat pump add on / r   | new tstat / new gfci outlet       |                                          |  |
|                 | <u>Owner Info:</u>           |                                   | Contractor Info:                         |  |
|                 | HELGA ROSHO                  | DLM                               | PACIFIC HEATING & COOLING (ELECTRICAL)   |  |
|                 | 1262 SW 300TH                | I PL                              | 12811 PACIFIC HWY S                      |  |
|                 | FEDERAL WAY, WA 9            | 8023-3412                         | LAKEWOOD, WA 98023                       |  |
| 22-104229-00-EL | 09/16/2022                   | 2622 SW 351ST ST                  | 98023                                    |  |
| 22-104229-00-EL | 09/10/2022                   | 2022 300 33131 31                 |                                          |  |
|                 |                              |                                   | Parcel ID #: 502945 0820                 |  |
| Project Descrip | tion: Replacing 200 amp p    | banel                             |                                          |  |
|                 | Owner Info:                  |                                   | Contractor Info:                         |  |
|                 | 351ST ST FW L                | LC                                | <b>BEACON PLUMBING &amp; MECHANICAL</b>  |  |
|                 |                              |                                   | (ELECTRICAL)                             |  |
|                 | 2622 SW 351ST                | ST                                | 8611 192ND ST                            |  |
|                 | FEDERAL WAY, WA              | x 98023                           | KENT, WA 98031                           |  |
| 22-104231-00-EL | 09/15/2022                   | 846 S MARINE HILLS                | S WAY 98003-3183                         |  |
| 22-104231-00-EL | 09/15/2022                   | 040 3 WARINE HILL                 |                                          |  |
|                 |                              |                                   | Parcel ID #: 515293 0070                 |  |
| Project Descrip | tion: Add lights and outlets | s off existing circuits in kitche | en, 2bath, dinning rooma and living room |  |
|                 | <u>Owner Info:</u>           |                                   | Contractor Info:                         |  |
|                 | CHERYL & LUDOVIC             | CHARRIER                          | ECONOMY WIRING CO INC (01)               |  |
|                 | 846 S MARINE HILL            | S WAY                             | 633 SW 148TH ST                          |  |
|                 | FEDERAL WAY, WA              | 98003                             | BURIEN, WA 98166                         |  |
| 22-104235-00-EL | 09/16/2022                   | 33005 18TH PLS 1                  | Init G-302 98003-9474                    |  |
| 22-104233-00-LL | 03/10/2022                   | 33003 101111 2 0, 0               |                                          |  |
| Desite of D     | an installation of Law Ma    | altana Dunalan Alama Oristana     | Parcel ID #: 298690 1240                 |  |
| Project Descrip |                              | oltage Burglar Alarm System       |                                          |  |
|                 | <u>Owner Info:</u>           |                                   | Contractor Info:                         |  |
|                 | NARY RA                      |                                   | VIVINT INC LLC (EL 06)                   |  |
|                 | 33005 18TH PL S, U           | nit G-302                         | 4931 N 300TH                             |  |
|                 | FEDERAL WAY, WA              |                                   | PROVO, UT 84604                          |  |

| Permit Number       | Issue Date                  | Site Address                 | 00000 0000                   |
|---------------------|-----------------------------|------------------------------|------------------------------|
| 22-104255-00-EL     | 09/19/2022                  | 5202 SW 318TH CT             | 98023-2092                   |
|                     |                             |                              | Parcel ID #: 102103 9042     |
| Project Descriptio  | n: Manual transfer swite    | ch 30Amp                     |                              |
|                     | <u>Owner Info:</u>          |                              | Contractor Info:             |
|                     | KAREN & DAVID               | AVERS                        | KING SALO ELECTRIC LLC       |
|                     | 5202 SW 318TH               | -                            | PO BOX 4496                  |
|                     | FEDERAL WAY, WA             |                              | FEDERAL WAY, WA 98063        |
|                     |                             |                              |                              |
| 22-104256-00-EL     | 09/16/2022                  | 2101 S 324TH ST , S          | Space 206, 98003             |
| 22-104230-00-EL     | 09/16/2022                  | 2101 5 32411 51 , 3          |                              |
|                     |                             |                              | Parcel ID #: 162104 9037     |
| Project Descriptio  | n: Connect new MH to        | new pedestal                 |                              |
|                     | Owner Info:                 |                              | Contractor Info:             |
|                     | BELMOR MOBILE HON           |                              | COPPER CREEK ELECTRIC INC    |
|                     | 2101 S 324TH                |                              | PO BOX 1773                  |
|                     | FEDERAL WAY, WA             | A 98003                      | ORTING, WA 98360             |
|                     |                             |                              |                              |
| 22-104259-00-EL     | 09/19/2022                  | 2315 S 292ND ST              | 98003-7911                   |
|                     |                             |                              | Parcel ID #: 422260 0050     |
| Declarat December 1 | n. install wire for and the | authot and light             | Parcel ID #: 422200 0000     |
| Project Descriptio  | n: install wire for switch  | , outlet and light           |                              |
|                     | Owner Info:                 |                              | Contractor Info:             |
|                     | J & A REMODELIN             |                              | OWNER                        |
|                     | 15708 NE 6TH                |                              |                              |
|                     | BELLEVUE, WA S              | 98008                        | ,                            |
|                     |                             |                              |                              |
| 22-104262-00-EL     | 09/19/2022                  | 30308 29TH CT S              | 98003-4871                   |
|                     |                             |                              | Parcel ID #: 798380 0270     |
| Project Descriptio  | n: Replace gas furnace      | with like in kind connecting | to existing t-stat           |
|                     | Owner Info:                 |                              | Contractor Info:             |
|                     | PAUL & VALERIE              | KEPU                         | ALL SEASONS INC (ELECTRICAL) |
|                     | 30308 29TH C                |                              | 4851 S WASHINGTON ST         |
|                     | FEDERAL WAY, WA             |                              | TACOMA, WA 98409             |
|                     |                             |                              |                              |
| 22-104264-00-EL     | 09/30/2022                  | 31309 41ST PL SW             | 98023-2114                   |
| LL-104204-00-LL     | UJIJUIZUZZ                  | 51509 4151 FL 3W             |                              |
|                     |                             |                              | Parcel ID #: 873199 0150     |
| Project Descriptio  | n: BLUEBEAM - 8.2 kW        | PV solar panel installation  | on roof.                     |
|                     | Owner Info:                 |                              | Contractor Info:             |
|                     | TODD ARBUCI                 | KLE                          | B R S FIELD OPS LLC          |
|                     |                             |                              |                              |
|                     | 31309 41ST PL               | . SW                         | 1403 N RESEARCH WAY          |