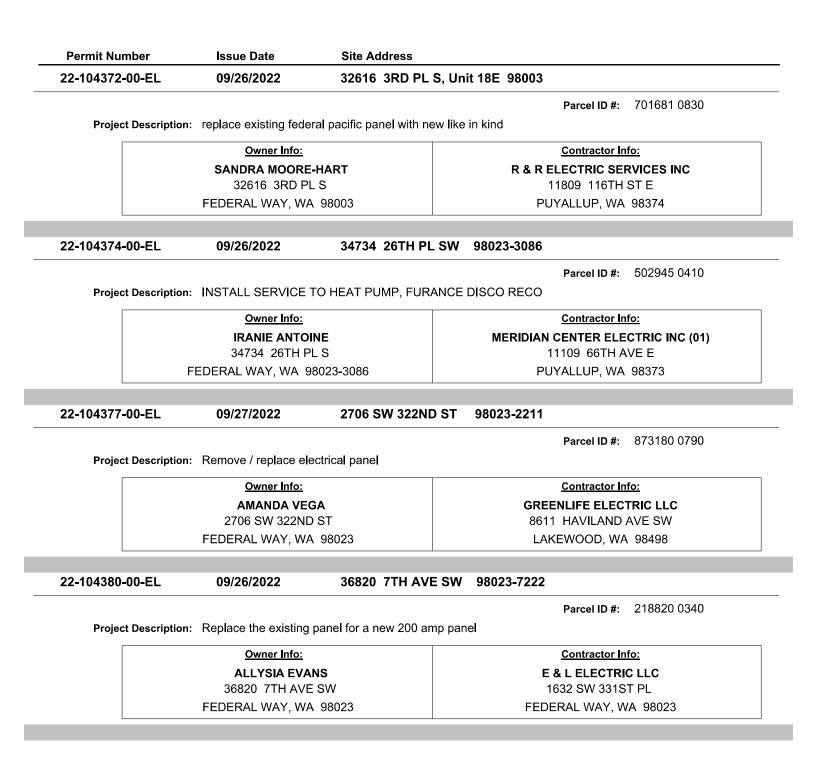

|                                        |
| <b>.</b>    |              |                        |                            | Parcel ID #: 701681 1000               |
| Project I   | Description: | replace existing feder | ral pacific panel with new | like in kind                           |
|             |              | Owner Info:            |                            | Contractor Info:                       |
|             |              |                        |                            | <b>R &amp; R ELECTRIC SERVICES INC</b> |
|             |              | 16703 288TH ST E,      | # #200                     | 11809 116TH ST E                       |
|             |              | GRAHAM, WA 98          |                            | PUYALLUP, WA 98374                     |

















|                                    | Issue Date                                                                                                                                                                                                                 | Site Ad                                                                    |                     |                                                                                                                                                      |           |
|------------------------------------|----------------------------------------------------------------------------------------------------------------------------------------------------------------------------------------------------------------------------|---