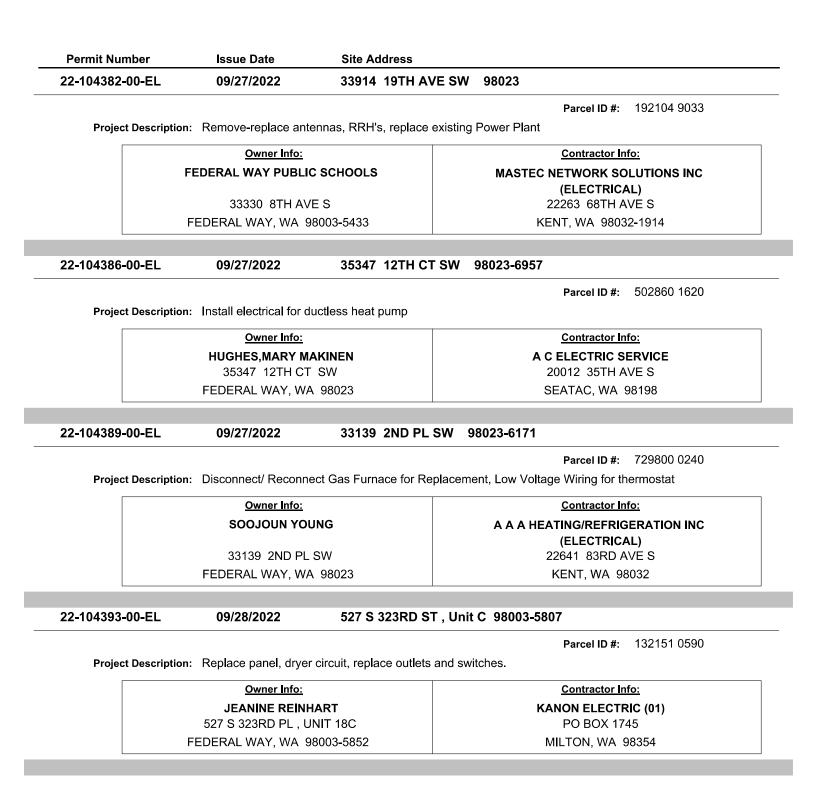

|
| <b>.</b>    |              |                        |                            | Parcel ID #: 701681 1000               |
| Project I   | Description: | replace existing feder | ral pacific panel with new | like in kind                           |
|             |              | Owner Info:            |                            | Contractor Info:                       |
|             |              |                        |                            | <b>R &amp; R ELECTRIC SERVICES INC</b> |
|             |              | 16703 288TH ST E,      | # #200                     | 11809 116TH ST E                       |
|             |              | GRAHAM, WA 98          |                            | PUYALLUP, WA 98374                     |

















|                                    | Issue Date                                                                                                                                                                                                                 | Site Ad                                                                    |                     |                                                                                                                                                      |           |
|------------------------------------|----------------------------------------------------------------------------------------------------------------------------------------------------------------------------------------------------------------------------|-----