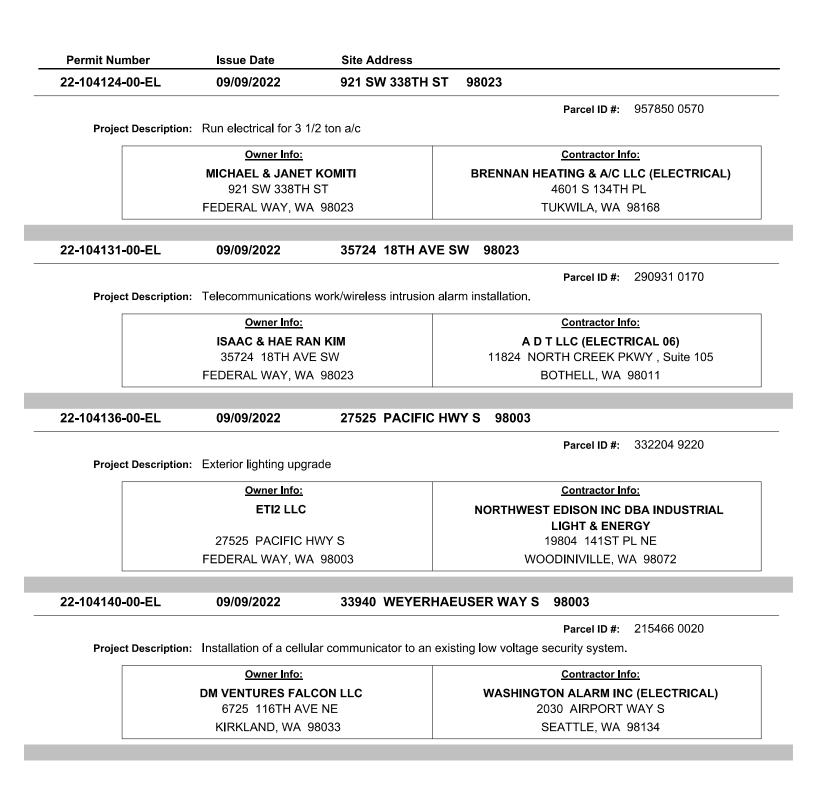

| 22-104319-00-EL                      | 09/22/2022                                                                                                                                                                                       | 31618 9TH PL                                                                      | SW 9    | 98023-4703                                                                                                                                                                                                                       |
|--------------------------------------|--------------------------------------------------------------------------------------------------------------------------------------------------------------------------------------------------|-----------------------------------------------------------------------------------|---------|----------------------------------------------------------------------------------------------------------------------------------------------------------------------------------------------------------------------------------|
|                                      |                                                                                                                                                                                                  |                                                                                   |         | Parcel ID #: 555731 0270                                                                                                                                                                                                         |
| Project Description:                 | Installing furnace "Like                                                                                                                                                                         | for Like".                                                                        |         |                                                                                                                                                                                                                                  |
| -                                    | -                                                                                                                                                                                                |                                                                                   |         | Contractor Info                                                                                                                                                                                                                  |
|                                      | <u>Owner Info:</u><br>HERBORG MCMILL                                                                                                                                                             | AN                                                                                |         | <u>Contractor Info:</u><br>HUNTS SERVICES (EL 01)                                                                                                                                                                                |
|                                      | 31618 9TH PL SV                                                                                                                                                                                  |                                                                                   |         | 8111 PACIFIC HWY E                                                                                                                                                                                                               |
|                                      | FEDERAL WAY, WA                                                                                                                                                                                  |                                                                                   |         | TACOMA, WA 98422                                                                                                                                                                                                                 |
|                                      | ,                                                                                                                                                                                                |                                                                                   |         | ·                                                                                                                                                                                                                                |
| 22-104322-00-EL                      | 09/22/2022                                                                                                                                                                                       | 1960 SW 351ST                                                                     | ST      | 98023-6919                                                                                                                                                                                                                       |
|                                      |                                                                                                                                                                                                  |                                                                                   | •••     |                                                                                                                                                                                                                                  |
|                                      |                                                                                                                                                                                                  |                                                                                   |         | Parcel ID #: 795620 0240                                                                                                                                                                                                         |
| Project Description:                 | Rewire with service upg                                                                                                                                                                          | grade                                                                             |         |                                                                                                                                                                                                                                  |
|                                      | <u>Owner Info:</u>                                                                                                                                                                               |                                                                                   |         | Contractor Info:                                                                                                                                                                                                                 |
|                                      | MYCHAL THOMPS                                                                                                                                                                                    | -                                                                                 |         | COUNTY LINE ELECTRIC LLC (02)                                                                                                                                                                                                    |
|                                      | 1960 SW 351ST S                                                                                                                                                                                  |                                                                                   |         | 18602 SE RAMPART DR                                                                                                                                                                                                              |
|                                      | FEDERAL WAY, WA 9                                                                                                                                                                                | 10023                                                                             |         | YELM, WA 98597                                                                                                                                                                                                                   |
|                                      | 00/00/0000                                                                                                                                                                                       |                                                                                   | - 014   | 00000 7000                                                                                                                                                                                                                       |
| 22-104325-00-EL                      | 09/22/2022                                                                                                                                                                                       | 36820 7TH AVE                                                                     | = 5W    | 98023-7222                                                                                                                                                                                                                       |
|                                      |                                                                                                                                                                                                  |                                                                                   |         | Parcel ID #: 218820 0340                                                                                                                                                                                                         |
| Project Description:                 | : I am replacing the Elect                                                                                                                                                                       | trical Panel and Mete                                                             | er Base | with direct replacements.                                                                                                                                                                                                        |
|                                      | Owner Info:                                                                                                                                                                                      |                                                                                   |         | Contractor Info:                                                                                                                                                                                                                 |
|                                      |                                                                                                                                                                                                  | 6                                                                                 |         | OWNER                                                                                                                                                                                                                            |
|                                      | 36820 7TH AVE S                                                                                                                                                                                  | W                                                                                 |         |                                                                                                                                                                                                                                  |
|                                      |                                                                                                                                                                                                  |                                                                                   |         |                                                                                                                                                                                                                                  |
|                                      | FEDERAL WAY, WA 9                                                                                                                                                                                |                                                                                   |         | ,                                                                                                                                                                                                                                |
|                                      | FEDERAL WAY, WA 9                                                                                                                                                                                |                                                                                   |         | ,                                                                                                                                                                                                                                |
| 22-104327-00-EL                      | FEDERAL WAY, WA 9<br>09/22/2022                                                                                                                                                                  |                                                                                   | ST      | ,<br>98023-2637                                                                                                                                                                                                                  |
| 22-104327-00-EL                      |                                                                                                                                                                                                  | 98023                                                                             | ST      | ,<br>98023-2637<br>Parcel ID #: 873213 1380                                                                                                                                                                                      |
|                                      |                                                                                                                                                                                                  | 98023<br>3830 SW 331ST                                                            | ST      |                                                                                                                                                                                                                                  |
|                                      | <b>09/22/2022</b> : REPLACE GAS FURN/                                                                                                                                                            | 98023<br>3830 SW 331ST                                                            | ST      | Parcel ID #: 873213 1380                                                                                                                                                                                                         |
|                                      | 09/22/2022<br>REPLACE GAS FURN/<br>Owner Info:                                                                                                                                                   | 98023<br>3830 SW 331ST<br>ACE                                                     | - ST    | Parcel ID #: 873213 1380 Contractor Info:                                                                                                                                                                                        |
|                                      | <b>09/22/2022</b> : REPLACE GAS FURN/                                                                                                                                                            | 98023<br>3830 SW 331ST<br>ACE<br>3 LLC                                            | - ST    | Parcel ID #: 873213 1380                                                                                                                                                                                                         |
|                                      | 09/22/2022<br>REPLACE GAS FURN/<br><u>Owner Info:</u><br>S F R ACQUISITIONS                                                                                                                      | 3830 SW 331ST<br>3830 SW 331ST<br>ACE<br>3 LLC                                    | - ST    | Parcel ID #: 873213 1380<br>Contractor Info:<br>MERIDIAN CENTER ELECTRIC INC (01)                                                                                                                                                |
|                                      | 09/22/2022<br>REPLACE GAS FURN/<br><u>Owner Info:</u><br>S F R ACQUISITIONS<br>206 SW 305TH ST                                                                                                   | 3830 SW 331ST<br>3830 SW 331ST<br>ACE<br>3 LLC                                    | ST      | Parcel ID #: 873213 1380<br>Contractor Info:<br>MERIDIAN CENTER ELECTRIC INC (01)<br>11109 66TH AVE E                                                                                                                            |
| Project Description:                 | 09/22/2022<br>REPLACE GAS FURN/<br><u>Owner Info:</u><br>S F R ACQUISITIONS<br>206 SW 305TH ST                                                                                                   | 3830 SW 331ST<br>3830 SW 331ST<br>ACE<br>3 LLC                                    |         | Parcel ID #: 873213 1380<br>Contractor Info:<br>MERIDIAN CENTER ELECTRIC INC (01)<br>11109 66TH AVE E                                                                                                                            |
| 22-104327-00-EL Project Description: | 09/22/2022<br>REPLACE GAS FURN/<br><u>Owner Info:</u><br>S F R ACQUISITIONS<br>206 SW 305TH ST<br>FEDERAL WAY, WA 9                                                                              | 98023<br>3830 SW 331ST<br>ACE<br>3 LLC<br>F<br>98023                              |         | Parcel ID #: 873213 1380<br>Contractor Info:<br>MERIDIAN CENTER ELECTRIC INC (01)<br>11109 66TH AVE E<br>PUYALLUP, WA 98373<br>98003                                                                                             |
| Project Description:                 | 09/22/2022<br>REPLACE GAS FURN/<br><u>Owner Info:</u><br>S F R ACQUISITIONS<br>206 SW 305TH ST<br>FEDERAL WAY, WA 9<br>09/23/2022                                                                | 3830 SW 331ST<br>ACE<br>3 LLC<br>7<br>98023<br>30310 19TH AV                      |         | Parcel ID #: 873213 1380<br>Contractor Info:<br>MERIDIAN CENTER ELECTRIC INC (01)<br>11109 66TH AVE E<br>PUYALLUP, WA 98373                                                                                                      |
| Project Description:                 | 09/22/2022<br>REPLACE GAS FURN/<br><u>Owner Info:</u><br>S F R ACQUISITIONS<br>206 SW 305TH ST<br>FEDERAL WAY, WA 9<br>09/23/2022<br>NEW 100 AMP TEMP F                                          | 3830 SW 331ST<br>ACE<br>3 LLC<br>7<br>98023<br>30310 19TH AV                      |         | Parcel ID #:         873213 1380           Contractor Info:         MERIDIAN CENTER ELECTRIC INC (01)           11109         66TH AVE E           PUYALLUP, WA 98373           98003           Parcel ID #:         952651 0620 |
| Project Description:                 | 09/22/2022<br>REPLACE GAS FURN/<br><u>Owner Info:</u><br>S F R ACQUISITIONS<br>206 SW 305TH ST<br>FEDERAL WAY, WA 9<br>09/23/2022<br>NEW 100 AMP TEMP F<br><u>Owner Info:</u>                    | 98023<br>3830 SW 331ST<br>ACE<br>3 LLC<br>7<br>98023<br>30310 19TH AV<br>POLE     |         | Parcel ID #: 873213 1380<br>Contractor Info:<br>MERIDIAN CENTER ELECTRIC INC (01)<br>11109 66TH AVE E<br>PUYALLUP, WA 98373<br>98003<br>Parcel ID #: 952651 0620<br>Contractor Info:                                             |
| Project Description:                 | 09/22/2022<br>REPLACE GAS FURN/<br><u>Owner Info:</u><br>S F R ACQUISITIONS<br>206 SW 305TH ST<br>FEDERAL WAY, WA 9<br>09/23/2022<br>NEW 100 AMP TEMP F<br><u>Owner Info:</u><br>EDGEWOOD TERRAC | 98023<br>3830 SW 331ST<br>ACE<br>3 LLC<br>98023<br>30310 19TH AV<br>POLE<br>E LLC |         | Parcel ID #: 873213 1380<br>Contractor Info:<br>MERIDIAN CENTER ELECTRIC INC (01)<br>11109 66TH AVE E<br>PUYALLUP, WA 98373<br>98003<br>Parcel ID #: 952651 0620<br>Contractor Info:<br>PROVIDENT ELECTRIC INC (01)              |
| Project Description:                 | 09/22/2022<br>REPLACE GAS FURN/<br><u>Owner Info:</u><br>S F R ACQUISITIONS<br>206 SW 305TH ST<br>FEDERAL WAY, WA 9<br>09/23/2022<br>NEW 100 AMP TEMP F<br><u>Owner Info:</u>                    | 3830 SW 331ST<br>ACE<br>3 LLC<br>08023<br>30310 19TH AV<br>POLE<br>E LLC          |         | Parcel ID #: 873213 1380<br>Contractor Info:<br>MERIDIAN CENTER ELECTRIC INC (01)<br>11109 66TH AVE E<br>PUYALLUP, WA 98373<br>98003<br>Parcel ID #: 952651 0620<br>Contractor Info:                                             |

| 22-104366-0 | 0-EL         | 09/26/2022             | 316 S 327TH PL,            | Unit 17E 98003                         |
|-------------|--------------|------------------------|----------------------------|----------------------------------------|
|             |              |                        |                            | Parcel ID #: 701681 0770               |
| Project I   | Description: | replace existing feder | ral pacific panel with new | like in kind                           |
|             |              | <u>Owner Info:</u>     |                            | Contractor Info:                       |
|             |              | CYNTHIA BERG           |                            | R & R ELECTRIC SERVICES INC            |
|             |              | 316 S 327TH L          |                            | 11809 116TH ST E                       |
|             | F            | EDERAL WAY, WA 98      |                            | PUYALLUP, WA 98374                     |
|             |              |                        |                            |                                        |
| 22-104368-0 | 0-EL         | 09/26/2022             | 619 SW 361ST ST            | 98023-7298                             |
|             |              |                        |                            | Parcel ID #: 743680 0020               |
| Project I   | Description: | Garage Conversion in   | nto a Living Space         |                                        |
|             |              | <u>Owner Info:</u>     |                            | Contractor Info:                       |
|             |              | NASRA MOHAN            | /IED                       | OWNER                                  |
|             |              | 619 SW 361ST           | ST                         |                                        |
|             |              | FEDERAL WAY, WA        | 98023                      | 3                                      |
|             |              |                        |                            |                                        |
| 22-104369-0 | 0-EL         | 09/26/2022             | 2037 S 301ST PL            | 98003-4262                             |
|             |              |                        |                            | Parcel ID #: 798290 0220               |
| Project I   | Description: | 50 amp car charger o   | ircuit                     |                                        |
|             |              | <u>Owner Info:</u>     |                            | Contractor Info:                       |
|             |              | THOMAS BUF             | PT I                       | IN HOUSE ELECTRICAL SERVICES           |
|             |              | 2037 S 301ST I         |                            | 10425 9TH PL SE                        |
|             |              | FEDERAL WAY, WA        |                            | LAKE STEVENS, WA 98258                 |
|             |              | ·                      |                            | ·                                      |
| 22-104370-0 | 0-FI         | 09/26/2022             | 32714 3RD PL S,            | Unit 16F 98003                         |
|             | •            | 00/20/2022             |                            |                                        |
| Durin (1    | <b>D</b>     | neulana aviation fada. |                            | Parcel ID #: 701681 0710               |
| Project     | Description: | replace existing leder | ral pacific panel with new |                                        |
|             |              | <u>Owner Info:</u>     |                            | Contractor Info:                       |
|             |              |                        |                            | R & R ELECTRIC SERVICES INC            |
|             | _            | 32714 3RD PL S, U      |                            | 11809 116TH ST E                       |
|             | F            | EDERAL WAY, WA 98      | 8003-5769                  | PUYALLUP, WA 98374                     |
| 22-104371-0 | 0-EI         | 09/26/2022             | 32532 3RD PL S,            | Unit 21D 98003                         |
| 22-1043/1-0 | 0-22         | 03/20/2022             | 52552 SRDTE 0,             |                                        |
| <b>.</b>    |              |                        |                            | Parcel ID #: 701681 1000               |
| Project I   | Description: | replace existing feder | ral pacific panel with new | like in kind                           |
|             |              | Owner Info:            |                            | Contractor Info:                       |
|             |              |                        |                            | <b>R &amp; R ELECTRIC SERVICES INC</b> |
|             |              | 16703 288TH ST E,      | # #200                     | 11809 116TH ST E                       |
|             |              | GRAHAM, WA 98          |                            | PUYALLUP, WA 98374                     |

|                                    | Issue Date                                                                                                                                                                                                                 | Site Ad                                                                    |                     |                                                                                                                                                      |           |
|------------------------------------|----------------------------------------------------------------------------------------------------------------------------------------------------------------------------------------------------------------------------|----------------------------------------------------------------------------|---------------------|------------------------------------------------------------------------------------------------------------------------------------------------------|-----------|
| 22-103759-00-MF                    | 09/20/2022                                                                                                                                                                                                                 | 32420                                                                      | 1ST WAY SW          | 98023-5665                                                                                                                                           |           |
|                                    |                                                                                                                                                                                                                            |                                                                            |                     | Parcel ID #: 18                                                                                                                                      | 2104 9042 |
| Project Descriptio                 | on: BLUEBEAM - Replace                                                                                                                                                                                                     | e 4-stall carp                                                             | oort structure.     |                                                                                                                                                      |           |
|                                    | <u>Owner Info:</u>                                                                                                                                                                                                         |                                                                            |                     | Contractor Info:                                                                                                                                     |           |
|                                    | HI-VALLEY DEVELOPM                                                                                                                                                                                                         |                                                                            |                     | STEELPORT LLC                                                                                                                                        |           |
| 1                                  | 1200 EXECUTIVE PKWY                                                                                                                                                                                                        |                                                                            | )                   | 8565 SW SALISH LN , SU                                                                                                                               |           |
|                                    | EUGENE, OR 974                                                                                                                                                                                                             |                                                                            |                     | WILSONVILLE, OR 97                                                                                                                                   | 7070      |
| Census Cod                         | le: 434 - Residential alt/ad                                                                                                                                                                                               | d - no chang                                                               | ge in number of u   | nits                                                                                                                                                 |           |
|                                    |                                                                                                                                                                                                                            |                                                                            | Project Specifi     | cs:                                                                                                                                                  |           |
|                                    | Project Valuation:                                                                                                                                                                                                         | \$12,370.2                                                                 | 0                   | Number of Stories:                                                                                                                                   | 1         |
| 1s                                 | t Floor Proposed Sq. Feet:                                                                                                                                                                                                 | 0                                                                          |                     | 2nd Floor Proposed Sq. Feet:                                                                                                                         | 0         |
| 3rc                                | d Floor Proposed Sq. Feet:                                                                                                                                                                                                 | 0                                                                          |                     | Other Proposed Sq. Feet:                                                                                                                             | 636       |
| Bas                                | ement Proposed Sq. Feet:                                                                                                                                                                                                   | 0                                                                          |                     | Deck Proposed Sq. Feet:                                                                                                                              | 0         |
| c                                  | Garage Proposed Sq. Feet:                                                                                                                                                                                                  | 0                                                                          |                     | Total Proposed Sq. Feet:                                                                                                                             | 636       |
|                                    |                                                                                                                                                                                                                            |                                                                            |                     |                                                                                                                                                      |           |
| 00 404400 00 ME                    | 00/00/0000                                                                                                                                                                                                                 |                                                                            |                     |                                                                                                                                                      |           |
| 22-104420-00-WF                    | 09/28/2022                                                                                                                                                                                                                 | 31003                                                                      | 14TH AVE S          | 98003                                                                                                                                                |           |
| 22-104420-00-MF                    | 09/28/2022                                                                                                                                                                                                                 | 31003                                                                      | 14TH AVE S          |                                                                                                                                                      | 0620 0000 |
| 22-104420-00-MF Project Descriptio | on: Post damage inspectio                                                                                                                                                                                                  |                                                                            |                     |                                                                                                                                                      |           |
|                                    | on: Post damage inspection<br>damage due to a fire                                                                                                                                                                         |                                                                            |                     | Parcel ID #: 43                                                                                                                                      |           |
| Project Descriptio                 | on: Post damage inspection<br>damage due to a fire<br><u>Owner Info:</u>                                                                                                                                                   | on request f                                                               | or multi-family res | Parcel ID #: 43                                                                                                                                      |           |
| Project Descriptio                 | on: Post damage inspection<br>damage due to a fire<br><u>Owner Info:</u><br>IBERTY LAKE CONDO A                                                                                                                            | on request f                                                               | or multi-family res | Parcel ID #: 43                                                                                                                                      |           |
| Project Descriptio                 | on: Post damage inspection<br>damage due to a fire<br><u>Owner Info:</u><br>IBERTY LAKE CONDO A<br>31003 14TH AVE                                                                                                          | on request f<br>SSOCIATIO<br>E S                                           | or multi-family res | Parcel ID #: 43                                                                                                                                      |           |
| Project Descriptio                 | on: Post damage inspection<br>damage due to a fire<br><u>Owner Info:</u><br>IBERTY LAKE CONDO A<br>31003 14TH AVE<br>FEDERAL WAY, WA                                                                                       | on request f<br>SSOCIATIO<br>E S<br>98003                                  | or multi-family res | Parcel ID #: 430<br>sidence carport having experience<br><u>Contractor Info:</u>                                                                     |           |
| Project Descriptio                 | on: Post damage inspection<br>damage due to a fire<br><u>Owner Info:</u><br>IBERTY LAKE CONDO A<br>31003 14TH AVE                                                                                                          | on request f<br>SSOCIATIO<br>E S<br>98003                                  | or multi-family res | Parcel ID #: 430<br>sidence carport having experience<br><u>Contractor Info:</u>                                                                     |           |
| Project Descriptio                 | on: Post damage inspection<br>damage due to a fire<br><u>Owner Info:</u><br>IBERTY LAKE CONDO A<br>31003 14TH AVE<br>FEDERAL WAY, WA                                                                                       | on request f<br>SSOCIATIO<br>E S<br>98003                                  | or multi-family res | Parcel ID #: 430<br>sidence carport having experience<br><u>Contractor Info:</u><br>nits                                                             |           |
| Project Descriptio                 | on: Post damage inspection<br>damage due to a fire<br><u>Owner Info:</u><br>IBERTY LAKE CONDO A<br>31003 14TH AVE<br>FEDERAL WAY, WA                                                                                       | on request f<br>SSOCIATIO<br>E S<br>98003                                  | or multi-family res | Parcel ID #: 430<br>sidence carport having experience<br><u>Contractor Info:</u><br>nits                                                             |           |
| Project Descriptio                 | on: Post damage inspection<br>damage due to a fire<br><u>Owner Info:</u><br>IBERTY LAKE CONDO AS<br>31003 14TH AVE<br>FEDERAL WAY, WA<br>Ie: 434 - Residential alt/add                                                     | on request f<br>SSOCIATIO<br>E S<br>98003<br>d - no chang                  | or multi-family res | Parcel ID #: 430<br>sidence carport having experience<br><u>Contractor Info:</u><br>nits<br>cs:                                                      | .d        |
| Project Descriptio                 | on: Post damage inspection<br>damage due to a fire<br><u>Owner Info:</u><br>IBERTY LAKE CONDO AS<br>31003 14TH AVE<br>FEDERAL WAY, WA<br>Ie: 434 - Residential alt/add                                                     | on request f<br><b>SSOCIATIO</b><br>E S<br>98003<br>d - no chang<br>\$0.00 | or multi-family res | Parcel ID #: 430<br>sidence carport having experience<br><u>Contractor Info:</u><br>nits<br>cs:<br>Number of Stories:                                | 0         |
| Project Descriptio                 | on: Post damage inspection<br>damage due to a fire<br><u>Owner Info:</u><br>IBERTY LAKE CONDO AS<br>31003 14TH AVE<br>FEDERAL WAY, WA<br>de: 434 - Residential alt/add<br>Project Valuation:<br>t Floor Proposed Sq. Feet: | on request f<br>SSOCIATIO<br>E S<br>98003<br>d - no chang<br>\$0.00<br>0   | or multi-family res | Parcel ID #: 43<br>sidence carport having experience<br><u>Contractor Info:</u><br>nits<br>cs:<br>Number of Stories:<br>2nd Floor Proposed Sq. Feet: | 0<br>0    |

| 21-105124-00-MF     | 09/07/2022                                           | 34815 1ST A          | VE S, Bldg B 98003                                  |           |
|---------------------|------------------------------------------------------|----------------------|-----------------------------------------------------|-----------|
|                     |                                                      |                      | Parcel ID #: 912                                    | 2940 0010 |
| Project Description | : BLUEBEAM - New co                                  | nstruction of a 13,3 | 392 square foot three-story walk-up apartmer        | nt        |
|                     |                                                      |                      | units. Includes plumbing and mechanical.            |           |
|                     | <u>Owner Info:</u>                                   |                      | Contractor Info:                                    |           |
|                     | X MARKS THE SPO                                      | T LLC                | F N W INC                                           |           |
| 27                  | 711 WEST VALLEY HWY                                  | ۲ , Suite 200        | 2711 WEST VALLEY HWY ,                              | Suite 200 |
|                     | AUBURN, WA 980                                       | 001                  | AUBURN, WA 9800                                     | 1         |
| Census Code         | e: 105 - New 5- or More F                            | amily Building       |                                                     |           |
|                     |                                                      | Proje                | ect Specifics:                                      |           |
|                     | Project Valuation:                                   | \$1,449,581.00       | Number of Stories:                                  | 3         |
| 1st                 | Floor Proposed Sq. Feet:                             | 13,392               | 2nd Floor Proposed Sq. Feet:                        | 0         |
| 3rd                 | Floor Proposed Sq. Feet:                             | 0                    | Other Proposed Sq. Feet:                            | 0         |
| Base                | ement Proposed Sq. Feet:                             | 0                    | Deck Proposed Sq. Feet:                             | 0         |
| G                   | arage Proposed Sq. Feet:                             | 0                    | Total Proposed Sq. Feet:                            | 13,392    |
| 21-105125-00-MF     | 09/07/2022                                           | 34815 1ST A          | VE S, Bldg C 98003                                  |           |
|                     |                                                      |                      | Parcel ID #: 912                                    | 2940 0010 |
| Project Description | : BLUEBEAM - New co                                  | nstruction of a 13.3 | 392 square foot three-story walk-up apartmer        | nt        |
|                     |                                                      |                      | units. Includes plumbing and mechanical.            |           |
|                     | <u>Owner Info:</u>                                   |                      | Contractor Info:                                    |           |
|                     | X MARKS THE SPO                                      | T LLC                | F N W INC                                           |           |
| 27                  | 711 WEST VALLEY HWY                                  |                      | 2711 WEST VALLEY HWY ,                              | Suite 200 |
|                     | AUBURN, WA 980                                       | 001                  | AUBURN, WA 9800                                     | 1         |
| Census Code         | : 105 - New 5- or More F                             | amily Building       |                                                     |           |
|                     |                                                      | Proje                | ect Specifics:                                      |           |
|                     | Project Valuation:                                   | \$1,449,581.00       | Number of Stories:                                  | 3         |
|                     |                                                      | 13,392               | 2nd Floor Proposed Sq. Feet:                        | 0         |
| 1st                 | Floor Proposed Sq. Feet:                             |                      |                                                     | •         |
|                     | Floor Proposed Sq. Feet:<br>Floor Proposed Sq. Feet: | 0                    | Other Proposed Sq. Feet:                            | 0         |
| 3rd                 |                                                      |                      | Other Proposed Sq. Feet:<br>Deck Proposed Sq. Feet: | 0         |