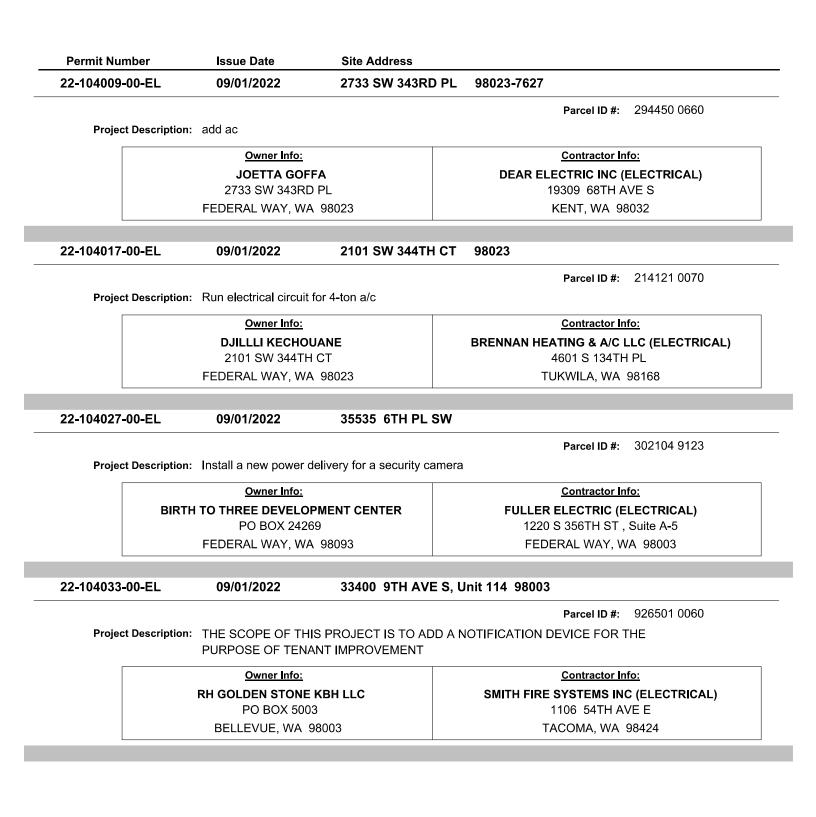

| Permit Number       | Issue Date                                                     | Site Ac                                      | ldress          |                                                                                |
|---------------------|----------------------------------------------------------------|----------------------------------------------|-----------------|--------------------------------------------------------------------------------|
| 22-104086-00-EL     | 09/07/2022                                                     | 33504                                        | 18TH AVE S      | 98003-6822                                                                     |
|                     |                                                                |                                              |                 | <b>Parcel ID #</b> : 412940 0030                                               |
| Project Description | on: NEW 200 AMP TEM                                            | P POLE                                       |                 |                                                                                |
|                     | <u>Owner Info:</u>                                             |                                              |                 | Contractor Info:                                                               |
|                     | <u>Owner Info:</u><br>ABDI ADAN                                | ı                                            |                 | PROVIDENT ELECTRIC INC (01)                                                    |
|                     |                                                                |                                              |                 | PO BOX 7087                                                                    |
|                     | ,                                                              |                                              |                 | COVINGTON, WA 98042                                                            |
|                     |                                                                |                                              | I               |                                                                                |
| 22-104089-00-EL     | 09/09/2022                                                     | 30611                                        | 16TH AVE S      | 98003-4903                                                                     |
|                     |                                                                |                                              |                 | Parcel ID #: 082104 9001                                                       |
| Project Description | on: Power for new pole t                                       | barn                                         |                 |                                                                                |
|                     | <u>Owner Info:</u>                                             |                                              |                 | Contractor Info:                                                               |
|                     | FEDERAL WAY PUBLI                                              |                                              |                 | STEELE ELECTRIC INC                                                            |
|                     | 33330 8TH AV                                                   |                                              |                 | 4722 BAYVIEW LN                                                                |
|                     | FEDERAL WAY, WA                                                |                                              |                 | EVERETT, WA 98203                                                              |
|                     |                                                                |                                              |                 |                                                                                |
| 22-104091-00-EL     | 09/08/2022                                                     | 33603                                        | 33RD PL S       | 98001-9605                                                                     |
|                     |                                                                |                                              |                 | Parcel ID #: 726120 0005                                                       |
| Project Descriptio  | on: air handler and heat                                       | numn renlaci                                 | ement / new afr |                                                                                |
|                     |                                                                | Paulh Ichiaci                                |                 |                                                                                |
|                     | <u>Owner Info:</u>                                             |                                              |                 | Contractor Info:                                                               |
|                     | GARY & ANNE M                                                  |                                              |                 |                                                                                |
|                     | 33603 33RD P<br>FEDERAL WAY, WA 9                              |                                              |                 | 12811 PACIFIC HWY S<br>LAKEWOOD, WA 98023                                      |
|                     |                                                                | 0001-3003                                    |                 |                                                                                |
| 22-104101-00-EL     | 09/08/2022                                                     | 526 S 1                                      | 2220001         | nit D 98003-5807                                                               |
| 22-104101-00-EL     | 09/08/2022                                                     | J20 3 -                                      |                 | III D 90003-3807                                                               |
|                     |                                                                |                                              |                 | Parcel ID #: 132151 0120                                                       |
| Project Description | on: 100a panel, surge pr                                       | otection.                                    |                 |                                                                                |
|                     | <u>Owner Info:</u>                                             |                                              |                 | Contractor Info:                                                               |
|                     | THERESA HABO                                                   |                                              |                 | KANON ELECTRIC (01)                                                            |
|                     | 526 S 323RD PL , U                                             |                                              |                 | PO BOX 1745                                                                    |
|                     |                                                                |                                              |                 |                                                                                |
|                     | FEDERAL WAY, WA 9                                              |                                              |                 | MILTON, WA 98354                                                               |
|                     |                                                                | 8003-5834                                    |                 | MILTON, WA 98354                                                               |
| 22-104102-00-EL     | FEDERAL WAY, WA 9<br>09/08/2022                                | 8003-5834                                    | W 328TH ST      |                                                                                |
| 22-104102-00-EL     |                                                                | 8003-5834                                    | W 328TH ST      | MILTON, WA 98354                                                               |
|                     |                                                                | 8003-5834<br><b>2729 S</b>                   |                 | MILTON, WA 98354<br>98023-2824<br>Parcel ID #: 894520 0470                     |
|                     | 09/08/2022                                                     | 8003-5834<br><b>2729 S</b>                   |                 | MILTON, WA 98354<br>98023-2824<br>Parcel ID #: 894520 0470                     |
|                     | 09/08/2022                                                     | 8003-5834<br><b>2729 S</b><br>oltage Burgla  |                 | MILTON, WA 98354<br>98023-2824<br>Parcel ID #: 894520 0470<br>Contractor Info: |
|                     | 09/08/2022<br>on: Installation of Low-Vo<br><u>Owner Info:</u> | 8003-5834<br>2729 S<br>oltage Burgla<br>RCIA |                 | MILTON, WA 98354<br>98023-2824<br>Parcel ID #: 894520 0470                     |

| Permit Number                     | 00/00/2022                                                                                                                 | Site Address               | 08003 4021                                                                       |
|-----------------------------------|----------------------------------------------------------------------------------------------------------------------------|----------------------------|----------------------------------------------------------------------------------|
| 22-104108-00-EL                   | 09/08/2022                                                                                                                 | 627 S 305TH ST             | 98003-4021                                                                       |
|                                   |                                                                                                                            |                            | Parcel ID #: 104250 0130                                                         |
| Project Descri                    | ption: Replace Air Conditioner;                                                                                            | ; Coil; Gas Furnace ai     | nd t-stat with like in kind                                                      |
|                                   | Owner Info:                                                                                                                |                            | Contractor Info:                                                                 |
|                                   | DAVID L PERRY                                                                                                              |                            | ALL SEASONS INC (ELECTRICAL)                                                     |
|                                   | 627 S 305TH ST                                                                                                             |                            | 4851 S WASHINGTON ST                                                             |
|                                   | FEDERAL WAY, WA 98                                                                                                         | 8003                       | TACOMA, WA 98409                                                                 |
| 22-104110-00-EL                   | 09/08/2022                                                                                                                 | 500 \$ 32300 \$7           | Unit 15-D 98003-5807                                                             |
| 22-104110-00-EL                   | 03/00/2022                                                                                                                 | 503 5 323ND 51             |                                                                                  |
| Project Descri                    | ption: 100amp Main Breaker P                                                                                               | anel Replacement           | Parcel ID #: 132151 0360                                                         |
|                                   | Owner Info:                                                                                                                |                            | Contractor Info:                                                                 |
|                                   | RONALD BINA                                                                                                                |                            | FIRST CHOICE ELECTRICAL LLC (EL 02)                                              |
|                                   | 858 S 318TH ST                                                                                                             |                            | 2807 S 282ND PL                                                                  |
|                                   | FEDERAL WAY, WA 9800                                                                                                       | 03-5336                    | FEDERAL WAY, WA 98003                                                            |
| 00 404445 00 E:                   | 00/00/0000                                                                                                                 | 22207 07TH AV              | SW 00000 2005                                                                    |
| 22-104115-00-EL                   | 09/09/2022                                                                                                                 | 33227 37TH AVE             |                                                                                  |
|                                   |                                                                                                                            |                            | Parcel ID #: 109961 1090                                                         |
| Project Descri                    | ption: ac add on / new circuit                                                                                             |                            |                                                                                  |
|                                   | <u>Owner Info:</u>                                                                                                         |                            | Contractor Info:                                                                 |
|                                   | PATRICIA STEADM                                                                                                            | AN                         | PACIFIC HEATING & COOLING (ELECTRICAL)                                           |
|                                   | 33227 37TH AVE S                                                                                                           | w                          | 12811 PACIFIC HWY S                                                              |
|                                   | FEDERAL WAY, WA 98                                                                                                         | 8023                       | LAKEWOOD, WA 98023                                                               |
|                                   | 00/00/2022                                                                                                                 | 27520 40711144             | ( C 00002                                                                        |
| 22-104117-00-EL                   | 09/09/2022                                                                                                                 | 37520 19TH WAY             | (S 98003                                                                         |
|                                   |                                                                                                                            |                            | Parcel ID #: 721265 1060                                                         |
| Project Descri                    | ption: Basement Bathroom Re                                                                                                | model                      |                                                                                  |
|                                   | Owner Info:                                                                                                                |                            | Contractor Info:                                                                 |
| 1                                 | TAMARA BOD                                                                                                                 |                            | OWNER                                                                            |
|                                   |                                                                                                                            |                            |                                                                                  |
|                                   | 37520 19TH WAY                                                                                                             | s                          |                                                                                  |
|                                   |                                                                                                                            |                            | ,                                                                                |
|                                   | 37520 19TH WAY \$                                                                                                          |                            |                                                                                  |
| 22-104121-00-EL                   | 37520 19TH WAY \$                                                                                                          |                            |                                                                                  |
| 22-104121-00-EL                   | 37520 19TH WAY S<br>FEDERAL WAY, WA 9800                                                                                   | )3-7590                    | ,                                                                                |
|                                   | 37520 19TH WAY S<br>FEDERAL WAY, WA 9800                                                                                   | )3-7590                    | ,<br>98003                                                                       |
|                                   | 37520 19TH WAY 3<br>FEDERAL WAY, WA 9800<br><b>09/09/2022</b>                                                              | )3-7590                    | ,<br>98003                                                                       |
|                                   | 37520 19TH WAY S<br>FEDERAL WAY, WA 9800<br>09/09/2022<br>ption: (5) RTU Wiring<br><u>Owner Info:</u><br>NEUMEIER HOLDINGS | 03-7590<br>1019 S 351ST ST | ,<br>98003<br>Parcel ID #: 202104 9027<br>Contractor Info:<br>KIRBY ELECTRIC INC |
| 22-104121-00-EL<br>Project Descri | 37520 19TH WAY 3<br>FEDERAL WAY, WA 9800<br>09/09/2022<br>ption: (5) RTU Wiring<br><u>Owner Info:</u>                      | 03-7590<br>1019 S 351ST ST | ,<br>98003<br>Parcel ID #: 202104 9027<br><u>Contractor Info:</u>                |

| Permit Number      | Issue Date                         | Site Address               |                                          |
|--------------------|------------------------------------|----------------------------|------------------------------------------|
| 22-104141-00-EL    | 09/13/2022                         | 3001 S 288TH ST ,          | Space 117 98003                          |
|                    |                                    |                            | Parcel ID #: 042104 9222                 |
| Project Descriptio | n: Feeder                          |                            |                                          |
|                    | <u>Owner Info:</u>                 |                            | Contractor Info:                         |
| CAMELOT SQUARE INC |                                    | SPARKEY'S ELECTRIC LLC     |                                          |
| 3001 S 288TH ST    |                                    | -                          | 9018 208TH STREET CT E                   |
|                    | FEDERAL WAY, WA 9                  | 8003-8019                  | GRAHAM, WA 98338                         |
|                    |                                    |                            |                                          |
| 22-104145-00-EL    | 09/12/2022                         | 2410 S 312TH ST            | 98003                                    |
|                    |                                    |                            | Parcel ID #: 092104 9026                 |
| Project Descriptio | n: 225A Panel with a 30            | 00A meter to connect 3 off | ces trailers for the city of Federal Way |
|                    |                                    |                            | · · ·                                    |
|                    | Owner Info:                        |                            |                                          |
|                    | CITY OF FEDERAL WA<br>33325 8TH AV |                            | KING SALO ELECTRIC LLC<br>PO BOX 4496    |
|                    | FEDERAL WAY, WA                    |                            | FEDERAL WAY, WA 98063                    |
|                    |                                    |                            |                                          |
| 22-104146-00-EL    | 09/12/2022                         | 34815 1ST AVE S            | . Blda F 98003                           |
|                    |                                    |                            |                                          |
|                    |                                    |                            | <b>Parcel ID #</b> : 912940 0010         |
| Project Descriptio | n: Wire 12 Unit Apartme            | ent Building               |                                          |
|                    | Owner Info:                        |                            | Contractor Info:                         |
|                    | X MARKS THE SPO                    | OT LLC                     | EVERGREEN STATE ELECTRIC INC             |
| 2                  | 711 WEST VALLEY HW                 | VY , Suite 200             | PO BOX 849                               |
|                    | AUBURN, WA 98                      | 8001                       | SUMNER, WA 98390                         |
|                    |                                    |                            |                                          |
| 22-104157-00-EL    | 09/12/2022                         | 34909 10TH PL S            | N 98023-8119                             |
|                    |                                    |                            | <b>Parcel ID #</b> : 542243 0390         |
| Project Descriptio | n: Add DHP                         |                            |                                          |
|                    | <u>Owner Info:</u>                 |                            | Contractor Info:                         |
|                    | JACKIE POO                         | )N                         | MERCURIO'S HEATING & A/C (ELECTRICAL)    |
|                    | 34909 10TH PL                      |                            | 4001 S UNION AVE                         |
|                    | FEDERAL WAY, WA                    |                            | TACOMA, WA 98409                         |
|                    |                                    |                            |                                          |
| 22-104163-00-EL    | 09/12/2022                         | 501 S 336TH ST             | 98003-6328                               |
| 22-107103-00-EL    |                                    |                            |                                          |
|                    |                                    |                            | Parcel ID #: 926480 0240                 |
| Project Descriptio | n: HVAC change out Lik             | ke for Like 50 amp 480 vol | t circuit                                |
|                    | <u>Owner Info:</u>                 |                            | Contractor Info:                         |
|                    |                                    |                            |                                          |
|                    | <b>RH FOUNTAIN PLAZA</b>           | ASSOC LLC                  | C T R ELECTRIC INC                       |
|                    | RH FOUNTAIN PLAZA A<br>PO BOX 500  |                            | C T R ELECTRIC INC<br>PO BOX 7475        |

| 22-104165-00-EL     | 09/12/2022                       | 33342 12TH AVE             | SW 98023-5302                                                   |
|---------------------|----------------------------------|----------------------------|-----------------------------------------------------------------|
|                     |                                  |                            |                                                                 |
|                     |                                  |                            | Parcel ID #: 926496 0640                                        |
| Project Descriptio  | n: Telecommunications            | work/wireless intrusion al | arm installation.                                               |
|                     | Owner Info:                      |                            | Contractor Info:                                                |
|                     | RICHARD CLING                    | MAN                        | A D T LLC (ELECTRICAL 06)                                       |
|                     | 33342 12TH AVE                   |                            | 11824 NORTH CREEK PKWY, Suite 105                               |
|                     | FEDERAL WAY, WA 98               | 8023-5302                  | BOTHELL, WA 98011                                               |
|                     |                                  |                            |                                                                 |
| 22-104168-00-EL     | 09/12/2022                       | 3513 SW 339TH P            | L 98023-2972                                                    |
|                     |                                  |                            | Parcel ID #: 921150 0710                                        |
| Project Description | n: AC and thermostat wi          | re                         |                                                                 |
|                     | Owner Info:                      |                            | Contractor Info:                                                |
|                     | PATRICIA HASTI                   | NGS                        | EAGLE ELECTRIC OF AUBURN LLC                                    |
|                     | 3513 SW 339TH                    | PL                         | PO BOX 1422                                                     |
|                     | FEDERAL WAY, WA 98               | 023-2972                   | AUBURN, WA 98071                                                |
|                     |                                  | ·                          |                                                                 |
| 22-104169-00-EL     | 09/12/2022                       | 2728 SW 328TH S            | Т 98023-2824                                                    |
|                     |                                  |                            | Parcel ID #: 894520 0580                                        |
| Project Description | n: Telecommunications            | work/wireless intrusion al | arm installation                                                |
|                     |                                  |                            |                                                                 |
|                     | <u>Owner Info:</u>               |                            | Contractor Info:                                                |
|                     | HEATHER LOVA<br>2728 SW 328TH    |                            | A D T LLC (ELECTRICAL 06)<br>11824 NORTH CREEK PKWY , Suite 105 |
|                     | FEDERAL WAY, WA                  |                            | BOTHELL, WA 98011                                               |
|                     |                                  | 30023                      | Bornelle, WA 30011                                              |
| 22-104170-00-EL     | 09/12/2022                       | 32607 39TH AVE             | SW 98023-2604                                                   |
| 22-104170-00-LL     | 03/12/2022                       | 32007 33111AVE             |                                                                 |
|                     |                                  |                            | Parcel ID #: 873195 1460                                        |
| Project Description | n: garage conversion             |                            |                                                                 |
|                     | <u>Owner Info:</u>               |                            | Contractor Info:                                                |
|                     | DON PARK                         |                            | OWNER                                                           |
|                     | 32607 39TH AVE                   | SW                         |                                                                 |
|                     | FEDERAL WAY, WA                  | 98023                      | 7                                                               |
|                     |                                  |                            |                                                                 |
| 22-104171-00-EL     | 09/12/2022                       | 3313 SW 329TH S            | Т 98023-2739                                                    |
|                     |                                  |                            | <b>Parcel ID #</b> : 109975 0370                                |
| Project Descriptio  | n: Kitchen Remodel               |                            |                                                                 |
|                     |                                  |                            |                                                                 |
|                     | <u>Owner Info:</u>               |                            | Contractor Info:                                                |
| RONALD G FONDEN     |                                  | ANDRATHON ELECTRICAL LLC   |                                                                 |
|                     |                                  |                            |                                                                 |
|                     | 3313 SW 329TH<br>FEDERAL WAY, WA | ST                         | 9508 10TH AVENUE CT E<br>TACOMA, WA 98445                       |