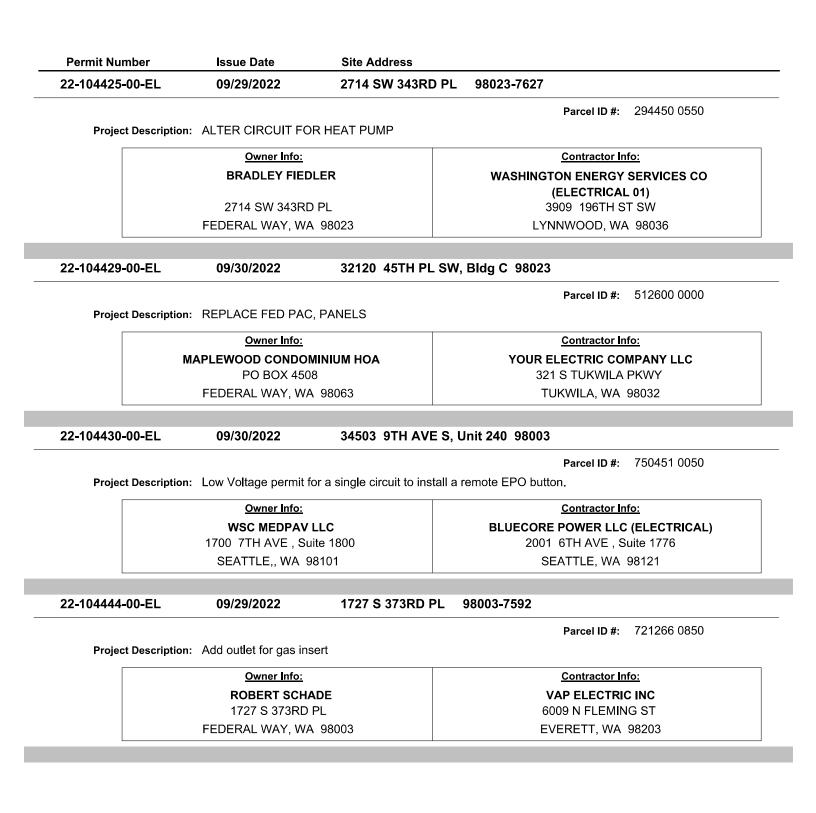

|
| <b>.</b>    |              |                        |                            | Parcel ID #: 701681 1000               |
| Project I   | Description: | replace existing feder | ral pacific panel with new | like in kind                           |
|             |              | Owner Info:            |                            | Contractor Info:                       |
|             |              |                        |                            | <b>R &amp; R ELECTRIC SERVICES INC</b> |
|             |              | 16703 288TH ST E,      | # #200                     | 11809 116TH ST E                       |
|             |              | GRAHAM, WA 98          |                            | PUYALLUP, WA 98374                     |

















|                                    | Issue Date                                                                                                                                                                                                                 | Site Ad                                                                    |                     |                                                                                                                                                      |           |
|------------------------------------|----------------------------------------------------------------------------------------------------------------------------------------------------------------------------------------------------------------------------|-------------