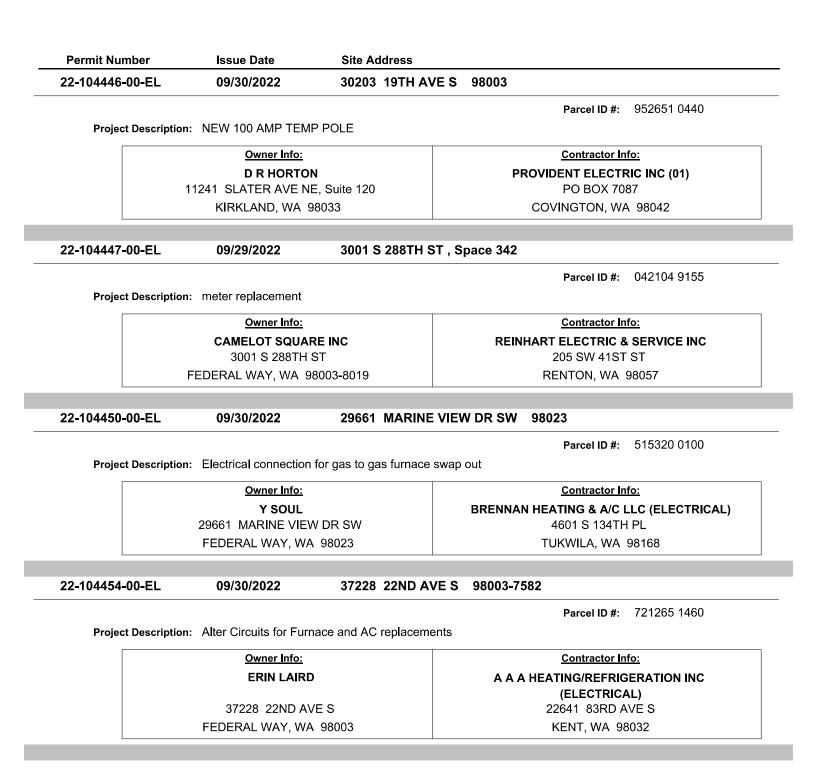

|
| <b>.</b>    |              |                        |                            | Parcel ID #: 701681 1000               |
| Project I   | Description: | replace existing feder | ral pacific panel with new | like in kind                           |
|             |              | Owner Info:            |                            | Contractor Info:                       |
|             |              |                        |                            | <b>R &amp; R ELECTRIC SERVICES INC</b> |
|             |              | 16703 288TH ST E,      | # #200                     | 11809 116TH ST E                       |
|             |              | GRAHAM, WA 98          |                            | PUYALLUP, WA 98374                     |

















|                                    | Issue Date                                                                                                                                                                                                                 | Site Ad                                                                    |                     |                                                                                                                                                      |           |
|------------------------------------|----------------------------------------------------------------------------------------------------------------------------------------------------------------------------------------------------------------------------|---------------