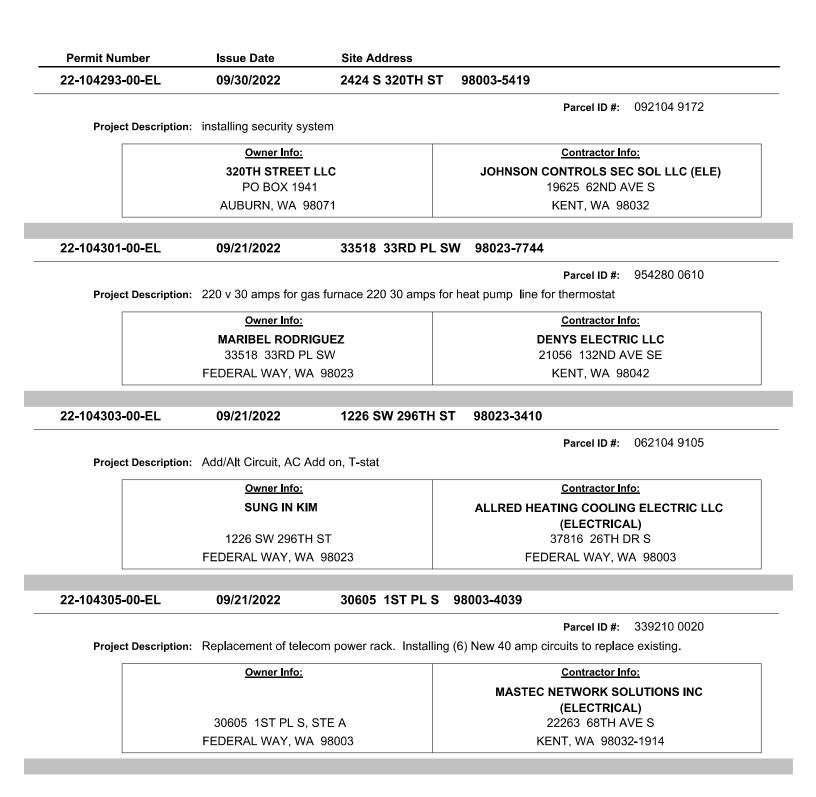

LL     | UJIJUIZUZZ                  | 51509 4151 FL 3W             |                              |
|                     |                             |                              | Parcel ID #: 873199 0150     |
| Project Descriptio  | n: BLUEBEAM - 8.2 kW        | PV solar panel installation  | on roof.                     |
|                     | Owner Info:                 |                              | Contractor Info:             |
|                     | TODD ARBUCI                 | KLE                          | B R S FIELD OPS LLC          |
|                     |                             |                              |                              |
|                     | 31309 41ST PL               | . SW                         | 1403 N RESEARCH WAY          |







| 22-104319-00-EL                      | 09/22/2022                                                                                                                                                                                       | 31618 9TH PL                                                                      | SW 9    | 98023-4703                                                                                                                                                                                                                       |
|--------------------------------------|--------------------------------------------------------------------------------------------------------------------------------------------------------------------------------------------------|----