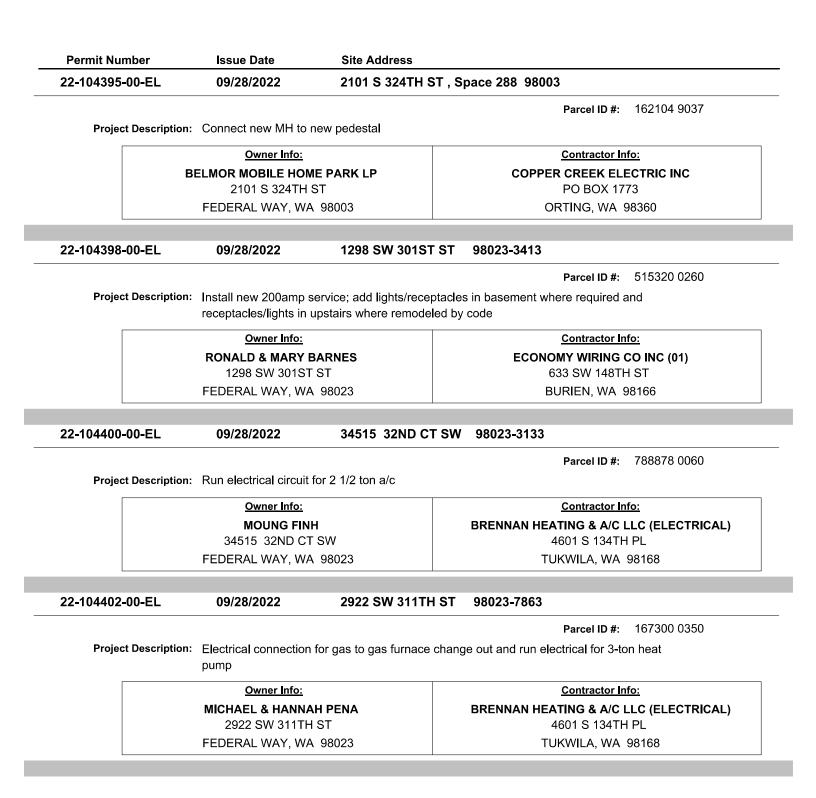

|
| <b>.</b>    |              |                        |                            | Parcel ID #: 701681 1000               |
| Project I   | Description: | replace existing feder | ral pacific panel with new | like in kind                           |
|             |              | Owner Info:            |                            | Contractor Info:                       |
|             |              |                        |                            | <b>R &amp; R ELECTRIC SERVICES INC</b> |
|             |              | 16703 288TH ST E,      | # #200                     | 11809 116TH ST E                       |
|             |              | GRAHAM, WA 98          |                            | PUYALLUP, WA 98374                     |

















|                                    | Issue Date                                                                                                                                                                                                                 | Site Ad                                                                    |                     |                                                                                                                                                      |           |
|------------------------------------|----------------------------------------------------------------------------------------------------------------------------------------------------------------------------------------------------------------------------|-------