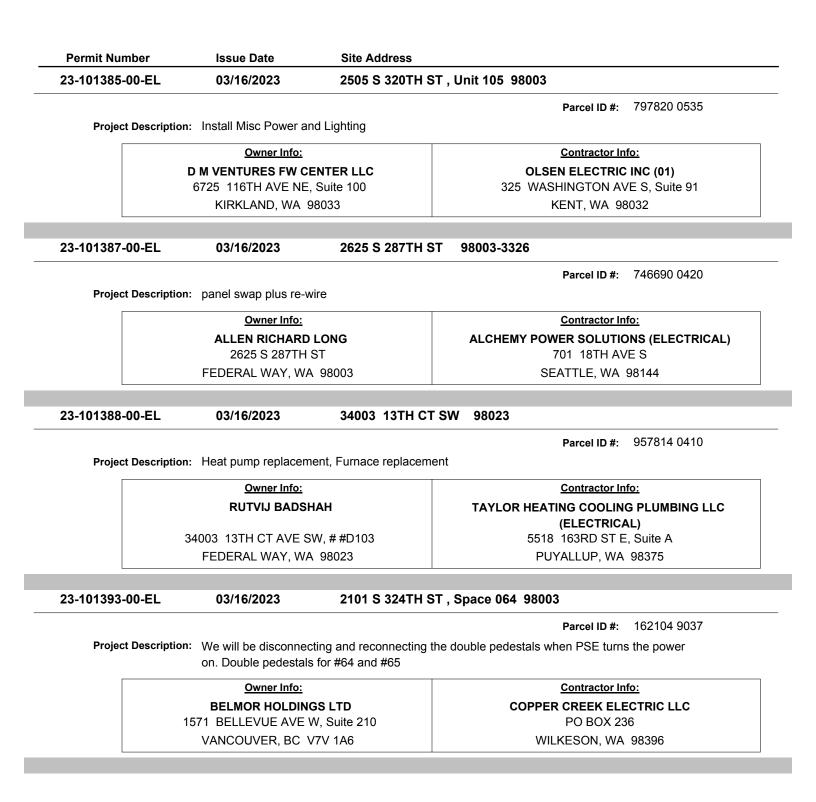

ection. Permit to wire new<br>side fence line and feed existing 200-amp<br>Contractor Info:<br>OWNER IS CONTRACTOR<br>,<br>Unit 210 98003<br>Parcel ID #: 926501 0060 |
| 23-101361-00-EL  | 03/14/2023<br>ion: Complete the work of<br>addition; install sub pa<br>panel.<br><u>Owner Info:</u><br>DAVID J LEMO<br>2619 S 310TH S<br>FEDERAL WAY, WA 98<br>03/15/2023<br>ion: Low voltage Fire alarm<br><u>Owner Info:</u> | 2619 S 310TH ST<br>permit 17-101672 and get<br>anel; relocate meter to outs<br>OS<br>ST<br>3003-5009<br>33400 9TH AVE S,<br>m TI<br>KBH LLC | BOTHELL, WA 98011  98003-5009  Parcel ID #: 798440 0115  final inspection. Permit to wire new side fence line and feed existing 200-amp  Contractor Info: OWNER IS CONTRACTOR  , Unit 210 98003 Parcel ID #: 926501 0060  Contractor Info:     |





| Permit Number      | Issue Date                                                                                                                                                                        | Site Address                                                                                                            |                                                                                                                                                                                                                                                                          |
|--------------------|-----------------------------------------------------------------------------------------------------------------------------------------------------------------------------------|----