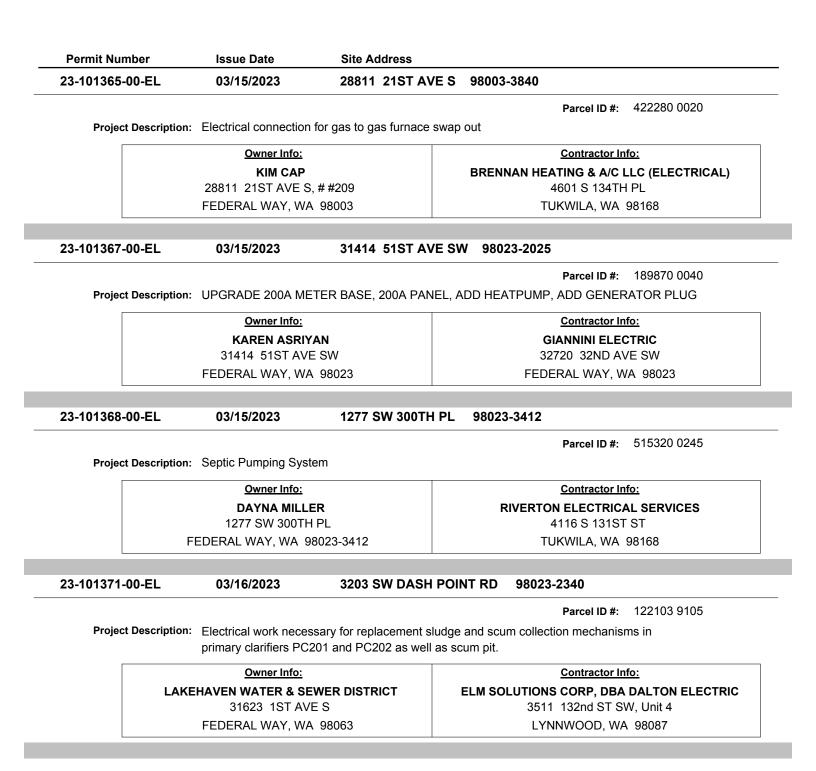

spection. Permit to wire new<br>side fence line and feed existing 200-amp<br>Contractor Info:<br>OWNER IS CONTRACTOR<br>,<br>Unit 210 98003<br>Parcel ID #: 926501 0060 |
| 23-101361-00-EL  | 03/14/2023<br>ion: Complete the work of<br>addition; install sub pa<br>panel.<br><u>Owner Info:</u><br>DAVID J LEMO<br>2619 S 310TH S<br>FEDERAL WAY, WA 98<br>03/15/2023<br>ion: Low voltage Fire alarm<br><u>Owner Info:</u> | 2619 S 310TH ST<br>permit 17-101672 and get<br>anel; relocate meter to outs<br>OS<br>ST<br>3003-5009<br>33400 9TH AVE S,<br>m TI<br>KBH LLC | BOTHELL, WA 98011  98003-5009  Parcel ID #: 798440 0115  final inspection. Permit to wire new side fence line and feed existing 200-amp  Contractor Info: OWNER IS CONTRACTOR  , Unit 210 98003 Parcel ID #: 926501 0060  Contractor Info:     |





| Permit Number      | Issue Date                                                                                                                                                                        | Site Address                                                                                                            |                                                                                                                                                                                                                                                                          |
|--------------------|-----------------------------------------------------------------------------------------------------------------------------------------------------------------------------------|--